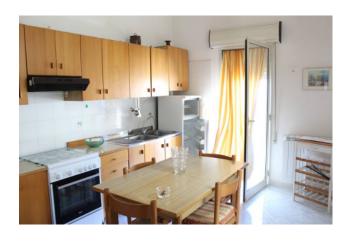

The kitchen is habitable and bright as a for a wide veranda of approximately 60sqm with possibility of being closed, great to take advantage of periods of hot and used for outdoor dining.