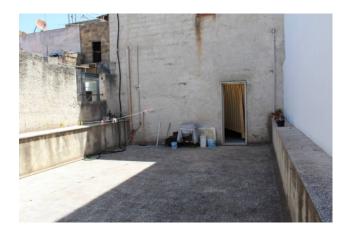

The kitchen is habitable and bright as a for a wide veranda of approximately 60sqm with possibility of being closed, great to take advantage of periods of hot and used for outdoor dining.

## **Property Informations**

Address: Porta palermo Zip Code: 91026

| Bedrooms: 1               |                 | Bathrooms: 1                |
|---------------------------|-----------------|-----------------------------|
| Rooms: 3                  |                 | State of Preservation: Good |
| Level: 1                  |                 | Total Floor: 2              |
| <b>Heating</b> : Heating  |                 | Balconies: Present          |
| Terrace: Present, 60 sq.m |                 | Kitchen: Regular Kitchen    |
| Features                  |                 |                             |
| Tv Antenna: Autonomous    | Porch: 60 🛘     | Closet                      |
| ADSL Coverage             | Air-Conditioned | Telephone System            |
| Wiring: By Law            | Shower          |                             |
| Nearby                    |                 |                             |
| Cafe                      |                 |                             |