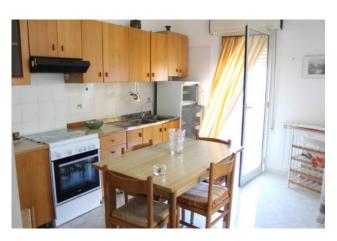

Inside the apartment consists of a living room in unique environment quite large and airy which leads on the one hand to a double bedroom with balcony on the main street and the other on kitchen, a veranda, a bathroom and a laundry room.

The kitchen is habitable and bright as a for a wide veranda of approximately 60sqm with possibility of being closed, great to take advantage of periods of hot and used for outdoor dining.