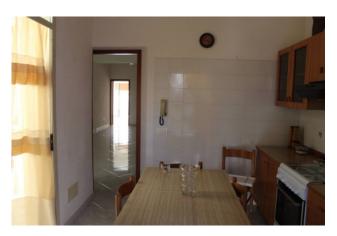

Inside the apartment consists of a living room in unique environment quite large and airy which leads on the one hand to a double bedroom with balcony on the main street and the other on kitchen, a veranda, a bathroom and a laundry room.

The kitchen is habitable and bright as a for a wide veranda of approximately 60sqm with possibility of being closed, great to take advantage of periods of hot and used for outdoor dining.