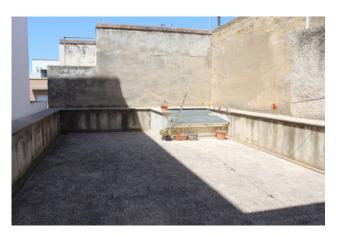

The kitchen is habitable and bright as a for a wide veranda of approximately 60sqm with possibility of being closed, great to take advantage of periods of hot and used for outdoor dining.

## **Property Informations**

Address: Porta palermo Zip Code: 91026

| Bedrooms: 1               |                 | Bathrooms: 1                |
|---------------------------|-----------------|-----------------------------|
| Rooms: 3                  |                 | State of Preservation: Good |
| Level: 1                  |                 | Total Floor: 2              |
| <b>Heating</b> : Heating  |                 | Balconies: Present          |
| Terrace: Present, 60 sq.m |                 | Kitchen: Regular Kitchen    |
| Features                  |                 |                             |
| Tv Antenna: Autonomous    | Porch: 60 🛘     | Closet                      |
| ADSL Coverage             | Air-Conditioned | Telephone System            |
| Wiring: By Law            | Shower          |                             |
| Nearby                    |                 |                             |
| Cafe                      |                 |                             |