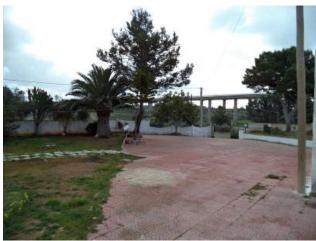

Outside there is a garden of approximately 400sqm overlooking a Green Valley feature that gives a sense of relaxation and peace.

The building is a building dating from 90 in fairly good condition without major problems of restructuring, the location is semi device and enjoys a view over a Valley surrounded by Green where just a few minutes you reach a nearby stables, or the reserve Instead, the natural sea just Gorghi Tondi 1 km by car.