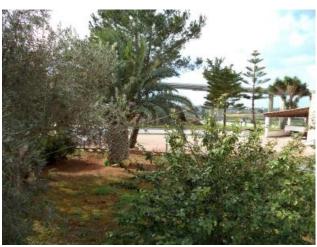

Outside there is a garden of approximately 400sqm overlooking a Green Valley feature that gives a sense of relaxation and peace.

The building is a building dating from 90 in fairly good condition without major problems of restructuring, the location is semi device and enjoys a view over a Valley surrounded by Green where just a few minutes you reach a nearby stables, or the reserve Instead, the natural sea just Gorghi Tondi 1 km by car.