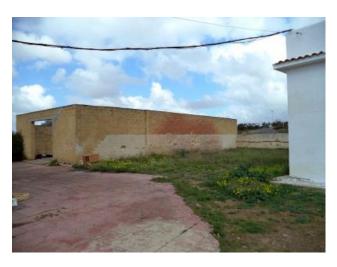

In the bedroom we have five bedrooms and two bathrooms including three spacious bedrooms and two bedrooms.

Outside there is a dependance composed of a broad veranda of approximately 50 square meters with wooden shed which leads in the living room-entrance hall, a kitchen, in the sleeping area there are three bedrooms and a bathroom.

Outside there is a garden of approximately 400sqm overlooking a Green Valley feature that gives a sense of relaxation and peace.

The building is a building dating from 90 in fairly good condition without major problems of restructuring, the location is semi device and enjoys a view over a Valley surrounded by Green where just a few minutes you reach a nearby stables, or the reserve Instead, the natural sea just Gorghi Tondi 1 km by car.