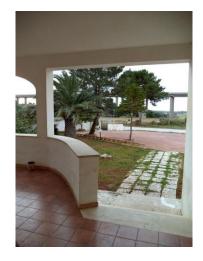

Outside there is a garden of approximately 400sqm overlooking a Green Valley feature that gives a sense of relaxation and peace.

The building is a building dating from 90 in fairly good condition without major problems of restructuring, the location is semi device and enjoys a view over a Valley surrounded by Green where just a few minutes you reach a nearby stables, or the reserve Instead, the natural sea just Gorghi Tondi 1 km by car.