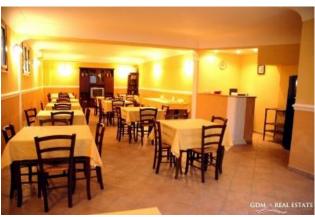

The facility was completely rebuilt on the ruins of a beam of 1600, which has maintained its style and shape.

The hotel has a 3 star rating it has double and triple rooms.

All rooms are equipped with: air conditioning, telephone and intercom, safe for valuables, wall lamps and chandeliers, each room is equipped with a forced ventilation system (w.c.) where necessary, decked out in all its parts and including hairdryer SOAP dishes, etc..