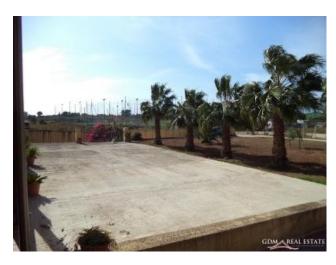

The hotel is the village away. approximately  $1.500\ \mathrm{and}$  is easily accessible by any means.

The structure of about 774, 21mq, spread over several levels, consists of a Hotel building, a large car park and an area dedicated to green; offers access to sports facilities for football, mini football and mini golf are adjacent.