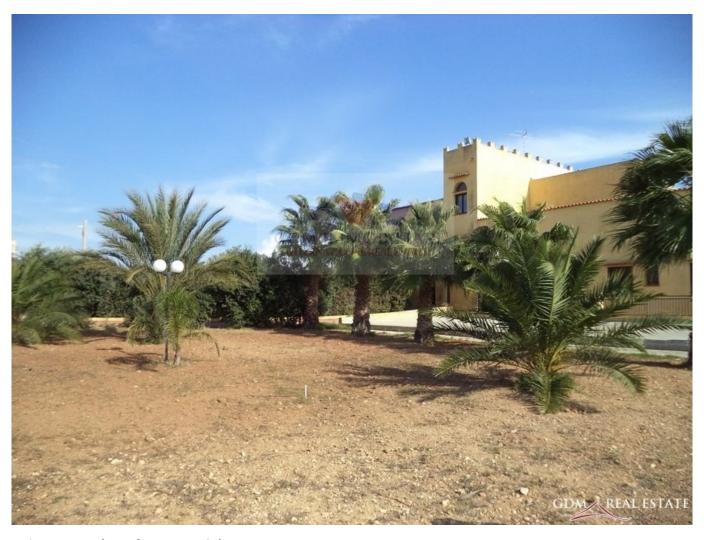

## 1.974 sq.m | Bathrooms: 8 | Rooms: 15

We are pleased to offer this ancient baglio renovated and converted into a hotel site in Sicily, in the city of Mazara del Vallo, famous for its fish and splendid beaches on the Mediterranean.

The hotel is the village away. approximately  $1.500\ \mathrm{and}$  is easily accessible by any means.

The structure of about 774, 21mq, spread over several levels, consists of a Hotel building, a large car park and an area dedicated to green; offers access to sports facilities for football, mini football and mini golf are adjacent.

The facility was completely rebuilt on the ruins of a beam of 1600, which has maintained its style and shape.

The hotel has a 3 star rating it has double and triple rooms.

All rooms are equipped with: air conditioning, telephone and intercom, safe for valuables, wall lamps and chandeliers, each room is equipped with a forced ventilation system (w.c.) where necessary, decked out in all its parts and including hairdryer SOAP dishes, etc..