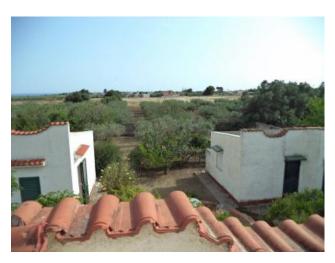

Besides everything outside include two warehouses, one finished usable as stowed and one rough can be used as a garage, both of 30 square meters.

The House being positioned in the middle of the garden, has plenty of free space in front and behind, but it is very light and airy.

In a few minutes you can reach the charms of Selinus which, the largest Archaeological Park in Europe, in the heart of the natural reserve of Belice, or the wonderful white beach with its charming and pristine blue sea.