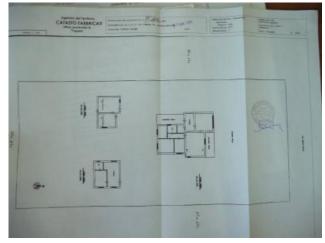

# 220 sq.m | Bathrooms: 2 | Bedrooms: 4 | Rooms: 11

In beautiful area surrounded by greenery and tranquility of outskirts of Selinunte, we offer for sale a beautiful villa of about 2,300 sqm with spacious garden enriched by several olive groves.

Besides everything outside include two warehouses, one finished usable as stowed and one rough can be used as a garage, both of 30 square meters.

The House being positioned in the middle of the garden, has plenty of free space in front and behind, but it is very light and airy.

# **Property Informations**

| Address: Via Trenta Salme   | Bedrooms: 4                  |  |
|-----------------------------|------------------------------|--|
| Bathrooms: 2                | Rooms: 11                    |  |
| State of Preservation: Good | <b>Level</b> : Ground Floor  |  |
| Total Floor: 1              | <b>Heating</b> : Heating     |  |
| Garden: Private, 2.300 sq.m | Sea Distance: 2.000 meter    |  |
| Kitchen: Regular Kitchen    | <b>Box</b> : Single, 50 sq.m |  |