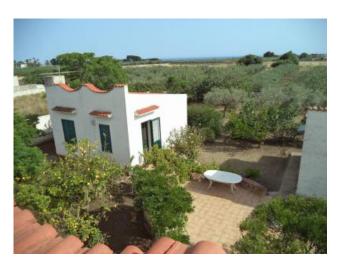

The House of about 100 square meters is in good condition and consists of a living room with fireplace, living room, kitchen, three bedrooms, a bathroom with a bath and a glass-walled Conservatory.

Outside there is a comfortable outbuilding with all the comforts of about 50 square meters, consisting of a kitchen-living room, a bedroom and a bathroom, very useful for those wishing to accommodate family and friends.

Besides everything outside include two warehouses, one finished usable as stowed and one rough can be used as a garage, both of 30 square meters.

The House being positioned in the middle of the garden, has plenty of free space in front and behind, but it is very light and airy.