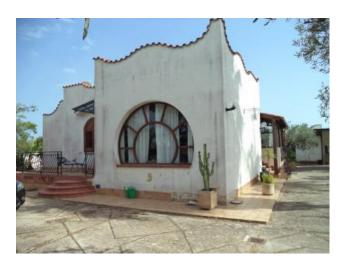

The House of about 100 square meters is in good condition and consists of a living room with fireplace, living room, kitchen, three bedrooms, a bathroom with a bath and a glass-walled Conservatory.

Outside there is a comfortable outbuilding with all the comforts of about 50 square meters, consisting of a kitchen-living room, a bedroom and a bathroom, very useful for those wishing to accommodate family and friends.