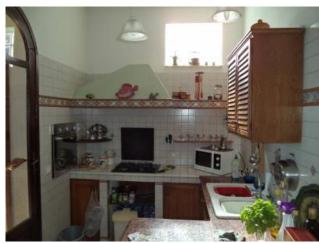

The House of about 100 square meters is in good condition and consists of a living room with fireplace, living room, kitchen, three bedrooms, a bathroom with a bath and a glass-walled Conservatory.

Outside there is a comfortable outbuilding with all the comforts of about 50 square meters, consisting of a kitchen-living room, a bedroom and a bathroom, very useful for those wishing to accommodate family and friends.

# **Property Informations**

| Address: Via Trenta Salme   | Bedrooms: 4                  |  |
|-----------------------------|------------------------------|--|
| Bathrooms: 2                | Rooms: 11                    |  |
| State of Preservation: Good | <b>Level</b> : Ground Floor  |  |
| Total Floor: 1              | <b>Heating</b> : Heating     |  |
| Garden: Private, 2.300 sq.m | Sea Distance: 2.000 meter    |  |
| Kitchen: Regular Kitchen    | <b>Box</b> : Single, 50 sq.m |  |