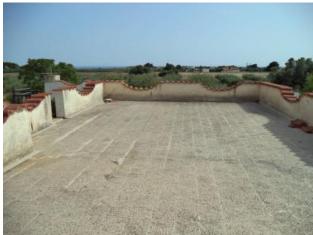

# 220 sq.m | Bathrooms: 2 | Bedrooms: 4 | Rooms: 11

In beautiful area surrounded by greenery and tranquility of outskirts of Selinunte, we offer for sale a beautiful villa of about 2,300 sqm with spacious garden enriched by several olive groves.

Besides everything outside include two warehouses, one finished usable as stowed and one rough can be used as a garage, both of 30 square meters.

The House being positioned in the middle of the garden, has plenty of free space in front and behind, but it is very light and airy.