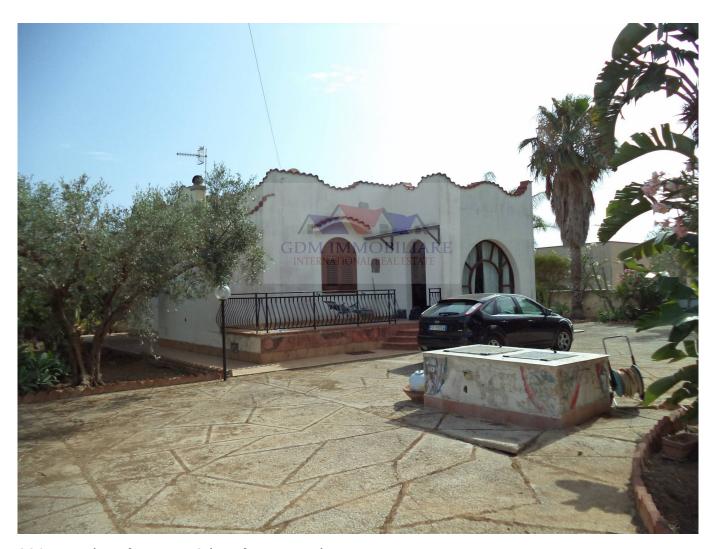

# 220 sq.m | Bathrooms: 2 | Bedrooms: 4 | Rooms: 11

In beautiful area surrounded by greenery and tranquility of outskirts of Selinunte, we offer for sale a beautiful villa of about 2,300 sqm with spacious garden enriched by several olive groves.

The House of about 100 square meters is in good condition and consists of a living room with fireplace, living room, kitchen, three bedrooms, a bathroom with a bath and a glass-walled Conservatory.

Outside there is a comfortable outbuilding with all the comforts of about 50 square meters, consisting of a kitchen-living room, a bedroom and a bathroom, very useful for those wishing to accommodate family and friends.

Besides everything outside include two warehouses, one finished usable as stowed and one rough can be used as a garage, both of 30 square meters.

The House being positioned in the middle of the garden, has plenty of free space in front and behind, but it is very light and airy.