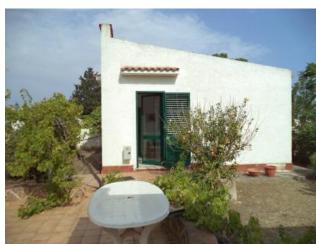

The House of about 100 square meters is in good condition and consists of a living room with fireplace, living room, kitchen, three bedrooms, a bathroom with a bath and a glass-walled Conservatory.

Outside there is a comfortable outbuilding with all the comforts of about 50 square meters, consisting of a kitchen-living room, a bedroom and a bathroom, very useful for those wishing to accommodate family and friends.