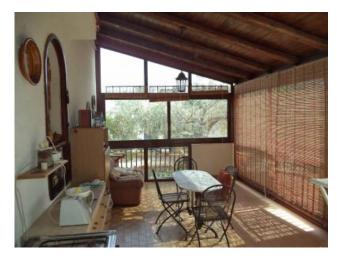

The House of about 100 square meters is in good condition and consists of a living room with fireplace, living room, kitchen, three bedrooms, a bathroom with a bath and a glass-walled Conservatory.

Outside there is a comfortable outbuilding with all the comforts of about 50 square meters, consisting of a kitchen-living room, a bedroom and a bathroom, very useful for those wishing to accommodate family and friends.