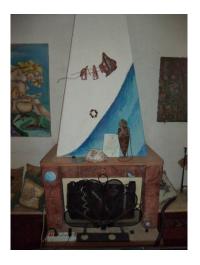

The House of about 100 square meters is in good condition and consists of a living room with fireplace, living room, kitchen, three bedrooms, a bathroom with a bath and a glass-walled Conservatory.

Outside there is a comfortable outbuilding with all the comforts of about 50 square meters, consisting of a kitchen-living room, a bedroom and a bathroom, very useful for those wishing to accommodate family and friends.

## **Features**

| Tv Antenna: Autonomous | Closet         | ADSL Coverage   |
|------------------------|----------------|-----------------|
| Cellar: 30 □           | Fireplace      | Air-Conditioned |
| Telephone System       | Wiring: By Law | Shower          |
| Shutters               |                |                 |