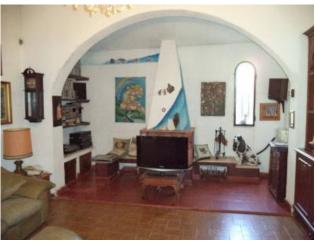

The House of about 100 square meters is in good condition and consists of a living room with fireplace, living room, kitchen, three bedrooms, a bathroom with a bath and a glass-walled Conservatory.

Outside there is a comfortable outbuilding with all the comforts of about 50 square meters, consisting of a kitchen-living room, a bedroom and a bathroom, very useful for those wishing to accommodate family and friends.