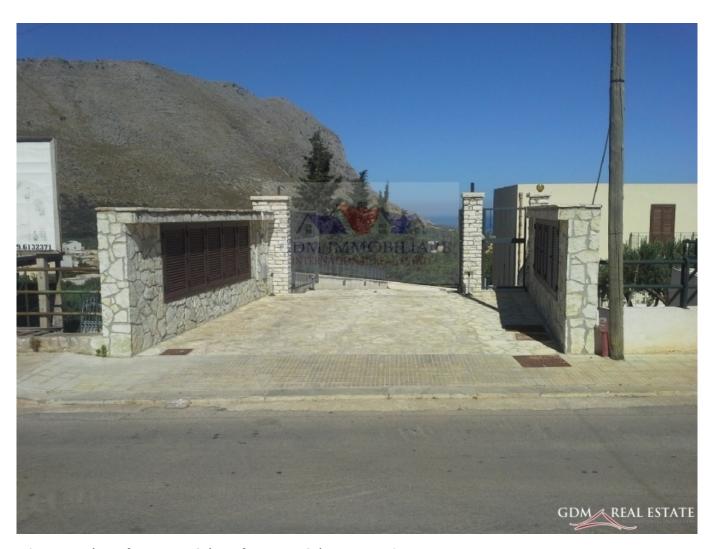

The villa of 165sqm consists of three levels of 35 sqm with a stoop is a plot of approximately 60sqm. On the ground floor there is a kitchen with back door entrance where there is a large veranda and a small garden with a splendid view of the Gulf and a bathroom. On the first floor there are two bedrooms with balcony and a bathroom. Downstairs there is a large basement that can also be used as additional space for habitation. Outside is accessed via two gates leading to the entrance of the House and one small one bigger than from the parking space. The whole building is equipped with hot and cold air conditioning, wooden window frames with double room and material of choice as the Egyptian marble staircase.