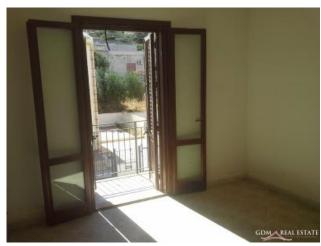

The villa of 165sqm consists of three levels of 35 sqm with a stoop is a plot of approximately 60sqm. On the ground floor there is a kitchen with back door entrance where there is a large veranda and a small garden with a splendid view of the Gulf and a bathroom. On the first floor there are two bedrooms with balcony and a bathroom. Downstairs there is a large basement that can also be used as additional space for habitation. Outside is accessed via two gates leading to the entrance of the House and one small one bigger than from the parking space. The whole building is equipped with hot and cold air conditioning, wooden window frames with double room and material of choice as the Egyptian marble staircase.