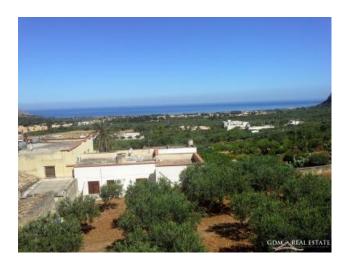

## 105 sq.m | Bathrooms: 2 | Bedrooms: 2 | Rooms: 6

This villa is a perfect balance between quality in construction, use of space and choice of location, it is located on a headland in Castelluzzo where you have a view over the Gulf just 5 minutes by car.

The villa of 165sqm consists of three levels of 35 sqm with a stoop is a plot of approximately 60sqm. On the ground floor there is a kitchen with back door entrance where there is a large veranda and a small garden with a splendid view of the Gulf and a bathroom. On the first floor there are two bedrooms with balcony and a bathroom. Downstairs there is a large basement that can also be used as additional space for habitation. Outside is accessed via two gates leading to the entrance of the House and one small one bigger than from the parking space. The whole building is equipped with hot and cold air conditioning, wooden window frames with double room and material of choice as the Egyptian marble staircase.