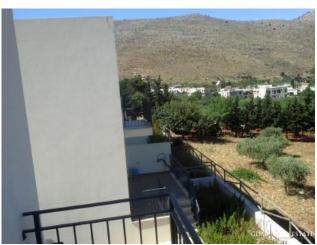

## 105 sq.m | Bathrooms: 2 | Bedrooms: 2 | Rooms: 6

This villa is a perfect balance between quality in construction, use of space and choice of location, it is located on a headland in Castelluzzo where you have a view over the Gulf just 5 minutes by car.

The villa of 165sqm consists of three levels of 35 sqm with a stoop is a plot of approximately 60sqm. On the ground floor there is a kitchen with back door entrance where there is a large veranda and a small garden with a splendid view of the Gulf and a bathroom. On the first floor there are two bedrooms with balcony and a bathroom. Downstairs there is a large basement that can also be used as additional space for habitation. Outside is accessed via two gates leading to the entrance of the House and one small one bigger than from the parking space. The whole building is equipped with hot and cold air conditioning, wooden window frames with double room and material of choice as the Egyptian marble staircase.