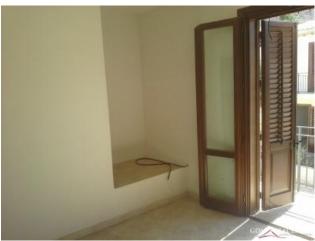

The villa of 165sqm consists of three levels of 35 sqm with a stoop is a plot of approximately 60sqm. On the ground floor there is a kitchen with back door entrance where there is a large veranda and a small garden with a splendid view of the Gulf and a bathroom. On the first floor there are two bedrooms with balcony and a bathroom. Downstairs there is a large basement that can also be used as additional space for habitation. Outside is accessed via two gates leading to the entrance of the House and one small one bigger than from the parking space. The whole building is equipped with hot and cold air conditioning, wooden window frames with double room and material of choice as the Egyptian marble staircase.