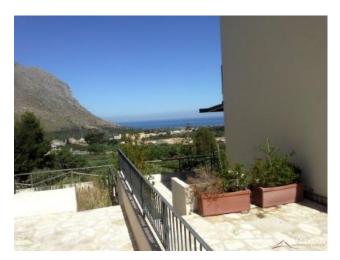

## 105 sq.m | Bathrooms: 2 | Bedrooms: 2 | Rooms: 6

This villa is a perfect balance between quality in construction, use of space and choice of location, it is located on a headland in Castelluzzo where you have a view over the Gulf just 5 minutes by car.

The villa of 165sqm consists of three levels of 35 sqm with a stoop is a plot of approximately 60sqm. On the ground floor there is a kitchen with back door entrance where there is a large veranda and a small garden with a splendid view of the Gulf and a bathroom. On the first floor there are two bedrooms with balcony and a bathroom. Downstairs there is a large basement that can also be used as additional space for habitation. Outside is accessed via two gates leading to the entrance of the House and one small one bigger than from the parking space. The whole building is equipped with hot and cold air conditioning, wooden window frames with double room and material of choice as the Egyptian marble staircase.