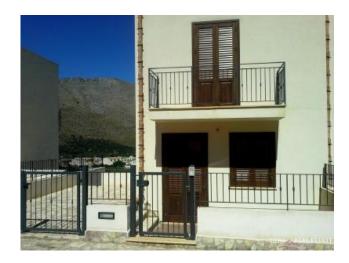

The villa of 165sqm consists of three levels of 35 sqm with a stoop is a plot of approximately 60sqm. On the ground floor there is a kitchen with back door entrance where there is a large veranda and a small garden with a splendid view of the Gulf and a bathroom. On the first floor there are two bedrooms with balcony and a bathroom. Downstairs there is a large basement that can also be used as additional space for habitation. Outside is accessed via two gates leading to the entrance of the House and one small one bigger than from the parking space. The whole building is equipped with hot and cold air conditioning, wooden window frames with double room and material of choice as the Egyptian marble staircase.