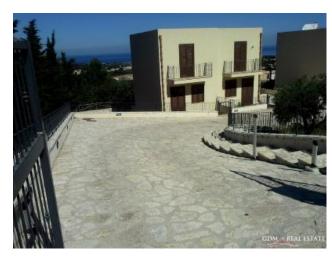

The villa of 165sqm consists of three levels of 35 sqm with a stoop is a plot of approximately 60sqm. On the ground floor there is a kitchen with back door entrance where there is a large veranda and a small garden with a splendid view of the Gulf and a bathroom. On the first floor there are two bedrooms with balcony and a bathroom. Downstairs there is a large basement that can also be used as additional space for habitation. Outside is accessed via two gates leading to the entrance of the House and one small one bigger than from the parking space. The whole building is equipped with hot and cold air conditioning, wooden window frames with double room and material of choice as the Egyptian marble staircase.