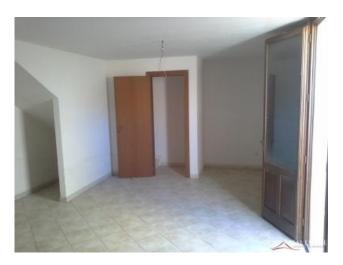

The villa of 165sqm consists of three levels of 35 sqm with a stoop is a plot of approximately 60sqm. On the ground floor there is a kitchen with back door entrance where there is a large veranda and a small garden with a splendid view of the Gulf and a bathroom. On the first floor there are two bedrooms with balcony and a bathroom. Downstairs there is a large basement that can also be used as additional space for habitation. Outside is accessed via two gates leading to the entrance of the House and one small one bigger than from the parking space. The whole building is equipped with hot and cold air conditioning, wooden window frames with double room and material of choice as the Egyptian marble staircase.