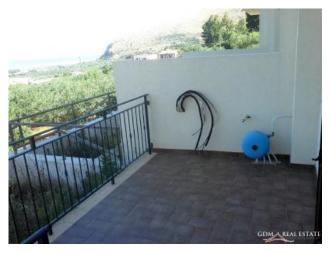

The villa of 165sqm consists of three levels of 35 sqm with a stoop is a plot of approximately 60sqm. On the ground floor there is a kitchen with back door entrance where there is a large veranda and a small garden with a splendid view of the Gulf and a bathroom. On the first floor there are two bedrooms with balcony and a bathroom. Downstairs there is a large basement that can also be used as additional space for habitation. Outside is accessed via two gates leading to the entrance of the House and one small one bigger than from the parking space. The whole building is equipped with hot and cold air conditioning, wooden window frames with double room and material of choice as the Egyptian marble staircase.