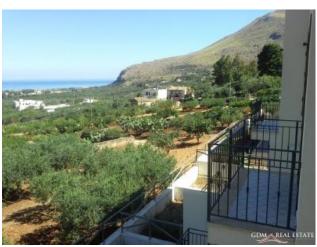

## 105 sq.m | Bathrooms: 2 | Bedrooms: 2 | Rooms: 6

This villa is a perfect balance between quality in construction, use of space and choice of location, it is located on a headland in Castelluzzo where you have a view over the Gulf just 5 minutes by car.

The villa of 165sqm consists of three levels of 35 sqm with a stoop is a plot of approximately 60sqm. On the ground floor there is a kitchen with back door entrance where there is a large veranda and a small garden with a splendid view of the Gulf and a bathroom. On the first floor there are two bedrooms with balcony and a bathroom. Downstairs there is a large basement that can also be used as additional space for habitation. Outside is accessed via two gates leading to the entrance of the House and one small one bigger than from the parking space. The whole building is equipped with hot and cold air conditioning, wooden window frames with double room and material of choice as the Egyptian marble staircase.