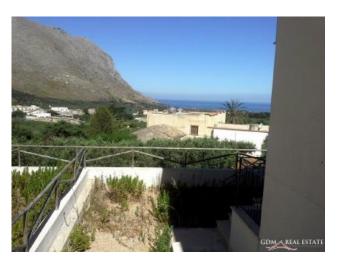

## 105 sq.m | Bathrooms: 2 | Bedrooms: 2 | Rooms: 6

This villa is a perfect balance between quality in construction, use of space and choice of location, it is located on a headland in Castelluzzo where you have a view over the Gulf just 5 minutes by car.

The villa of 165sqm consists of three levels of 35 sqm with a stoop is a plot of approximately 60sqm. On the ground floor there is a kitchen with back door entrance where there is a large veranda and a small garden with a splendid view of the Gulf and a bathroom. On the first floor there are two bedrooms with balcony and a bathroom. Downstairs there is a large basement that can also be used as additional space for habitation. Outside is accessed via two gates leading to the entrance of the House and one small one bigger than from the parking space. The whole building is equipped with hot and cold air conditioning, wooden window frames with double room and material of choice as the Egyptian marble staircase.