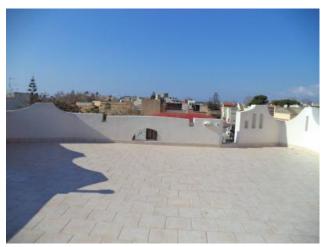

## **Property Informations**

| Address: TORRETTA GRANITOLA     | Bedrooms: 4                |  |
|---------------------------------|----------------------------|--|
| Bathrooms: 2                    | Rooms: 6                   |  |
| State of Preservation: Discreet | Level: Ground Floor        |  |
| Total Floor: 2                  | Heating: Heating           |  |
| Balconies: Present, 10 sq.m     | Terrace: Present, 118 sq.m |  |
| Garden: Private, 200 sq.m       | Sea Distance: 350 meter    |  |
| Kitchen: Regular Kitchen        |                            |  |

#### Features

| Terrace: 118 🛛            | Tv Antenna: Autonomous | Porch: 124 🛛  |
|---------------------------|------------------------|---------------|
| Tv SAT: Autonomous        | Closet                 | ADSL Coverage |
| Fireplace                 | Wiring: By Law         | Shower        |
| Dradianacitian for Alarma |                        |               |