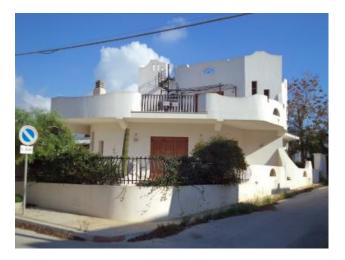

#### 250 sq.m | Bathrooms: 2 | Bedrooms: 4 | Rooms: 6

We areglad to offer fpr sale in the beautiful tourist resort Torretta Granitola this large villa with garden.

The villa is built on two levelsm on the ground floor there is a covered porch that gives access to the living area with a large, bright kitchen-living room with fireplace, a bathroom with shower and a study also can be used as an additional bedroom, later a spiral staircase leads to the first floor.

The first floor consists of 3 large bedrooms one with access to the veranda, bathroom with shower and a kitchen.

The property while is not new is in excellent condition and has been regularly subjected to maintenance inside and outside, with electrical system and water connections recently restored with satellite alarm system and skylights, double room.

## **Property Informations**

| Address: TORRETTA GRANITOLA     | Bedrooms: 4                |  |
|---------------------------------|----------------------------|--|
| Bathrooms: 2                    | Rooms: 6                   |  |
| State of Preservation: Discreet | Level: Ground Floor        |  |
| Total Floor: 2                  | Heating: Heating           |  |
| Balconies: Present, 10 sq.m     | Terrace: Present, 118 sq.m |  |
| Garden: Private, 200 sq.m       | Sea Distance: 350 meter    |  |
| Kitchen: Regular Kitchen        |                            |  |