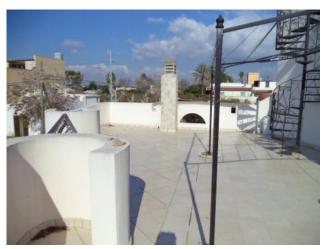

## **Property Informations**

| Address: TORRETTA GRANITOLA     | Bedrooms: 4                |  |
|---------------------------------|----------------------------|--|
| Bathrooms: 2                    | Rooms: 6                   |  |
| State of Preservation: Discreet | Level: Ground Floor        |  |
| Total Floor: 2                  | Heating: Heating           |  |
| Balconies: Present, 10 sq.m     | Terrace: Present, 118 sq.m |  |
| Garden: Private, 200 sq.m       | Sea Distance: 350 meter    |  |
| Kitchen: Regular Kitchen        |                            |  |

#### Features

| Terrace: 118 🛛            | Tv Antenna: Autonomous | Porch: 124 🛛  |
|---------------------------|------------------------|---------------|
| Tv SAT: Autonomous        | Closet                 | ADSL Coverage |
| Fireplace                 | Wiring: By Law         | Shower        |
| Dradianacitian for Alarma |                        |               |