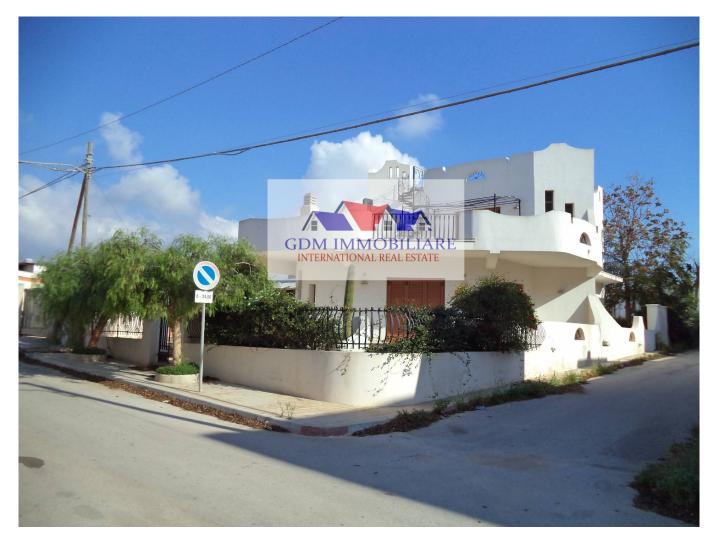

# Villa a Campobello di Mazara € 360.000 negotiable Ref. ITCASTVD139

#### 250 sq.m | Bathrooms: 2 | Bedrooms: 4 | Rooms: 6

We areglad to offer fpr sale in the beautiful tourist resort Torretta Granitola this large villa with garden.

The villa is built on two levelsm on the ground floor there is a covered porch that gives access to the living area with a large, bright kitchen-living room with fireplace, a bathroom with shower and a study also can be used as an additional bedroom, later a spiral staircase leads to the first floor.

The first floor consists of 3 large bedrooms one with access to the veranda, bathroom with shower and a kitchen.

The property while is not new is in excellent condition and has been regularly subjected to maintenance inside and outside, with electrical system and water connections recently restored with satellite alarm system and skylights, double room.

## **Property Informations**

| Address: TORRETTA GRANITOLA     | Bedrooms: 4                |  |
|---------------------------------|----------------------------|--|
| Bathrooms: 2                    | Rooms: 6                   |  |
| State of Preservation: Discreet | Level: Ground Floor        |  |
| Total Floor: 2                  | Heating: Heating           |  |
| Balconies: Present, 10 sq.m     | Terrace: Present, 118 sq.m |  |
| Garden: Private, 200 sq.m       | Sea Distance: 350 meter    |  |
| Kitchen: Regular Kitchen        |                            |  |