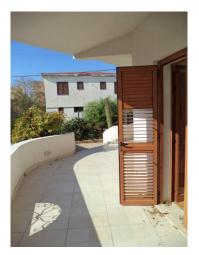

## **Property Informations**

| Address: TORRETTA GRANITOLA     | Bedrooms: 4                |  |
|---------------------------------|----------------------------|--|
| Bathrooms: 2                    | Rooms: 6                   |  |
| State of Preservation: Discreet | Level: Ground Floor        |  |
| Total Floor: 2                  | Heating: Heating           |  |
| Balconies: Present, 10 sq.m     | Terrace: Present, 118 sq.m |  |
| Garden: Private, 200 sq.m       | Sea Distance: 350 meter    |  |
| Kitchen: Regular Kitchen        |                            |  |

#### Features

| Terrace: 118 🛛            | Tv Antenna: Autonomous | Porch: 124 🛛  |
|---------------------------|------------------------|---------------|
| Tv SAT: Autonomous        | Closet                 | ADSL Coverage |
| Fireplace                 | Wiring: By Law         | Shower        |
| Dradianacitian for Alarma |                        |               |