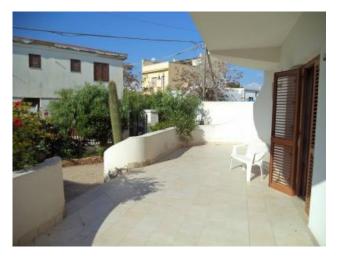

#### 250 sq.m | Bathrooms: 2 | Bedrooms: 4 | Rooms: 6

We areglad to offer fpr sale in the beautiful tourist resort Torretta Granitola this large villa with garden.

The villa is built on two levelsm on the ground floor there is a covered porch that gives access to the living area with a large, bright kitchen-living room with fireplace, a bathroom with shower and a study also can be used as an additional bedroom, later a spiral staircase leads to the first floor.

## **Property Informations**

| Address: TORRETTA GRANITOLA     | Bedrooms: 4                |  |
|---------------------------------|----------------------------|--|
| Bathrooms: 2                    | Rooms: 6                   |  |
| State of Preservation: Discreet | Level: Ground Floor        |  |
| Total Floor: 2                  | Heating: Heating           |  |
| Balconies: Present, 10 sq.m     | Terrace: Present, 118 sq.m |  |
| Garden: Private, 200 sq.m       | Sea Distance: 350 meter    |  |
| Kitchen: Regular Kitchen        |                            |  |

#### Features

| Terrace: 118 🛛            | Tv Antenna: Autonomous | Porch: 124 🛛  |
|---------------------------|------------------------|---------------|
| Tv SAT: Autonomous        | Closet                 | ADSL Coverage |
| Fireplace                 | Wiring: By Law         | Shower        |
| Dradianacitian for Alarma |                        |               |