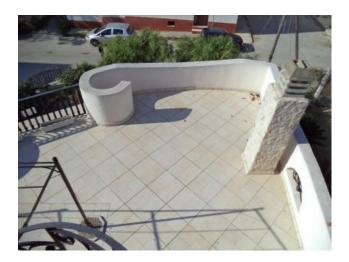

## **Property Informations**

| Address: TORRETTA GRANITOLA     | Bedrooms: 4                |  |
|---------------------------------|----------------------------|--|
| Bathrooms: 2                    | Rooms: 6                   |  |
| State of Preservation: Discreet | Level: Ground Floor        |  |
| Total Floor: 2                  | Heating: Heating           |  |
| Balconies: Present, 10 sq.m     | Terrace: Present, 118 sq.m |  |
| Garden: Private, 200 sq.m       | Sea Distance: 350 meter    |  |
| Kitchen: Regular Kitchen        |                            |  |

#### Features

| Terrace: 118 🛛            | Tv Antenna: Autonomous | Porch: 124 🛛  |
|---------------------------|------------------------|---------------|
| Tv SAT: Autonomous        | Closet                 | ADSL Coverage |
| Fireplace                 | Wiring: By Law         | Shower        |
| Dradianacitian for Alarma |                        |               |