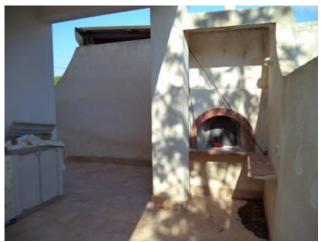

#### 250 sq.m | Bathrooms: 2 | Bedrooms: 4 | Rooms: 6

We areglad to offer fpr sale in the beautiful tourist resort Torretta Granitola this large villa with garden.

The villa is built on two levelsm on the ground floor there is a covered porch that gives access to the living area with a large, bright kitchen-living room with fireplace, a bathroom with shower and a study also can be used as an additional bedroom, later a spiral staircase leads to the first floor.

#### Features

| Terrace: 118 🛛            | Tv Antenna: Autonomous | Porch: 124 🛛  |
|---------------------------|------------------------|---------------|
| Tv SAT: Autonomous        | Closet                 | ADSL Coverage |
| Fireplace                 | Wiring: By Law         | Shower        |
| Dradianacitian for Alarma |                        |               |