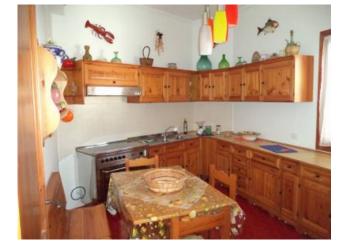

#### 250 sq.m | Bathrooms: 2 | Bedrooms: 4 | Rooms: 6

We areglad to offer fpr sale in the beautiful tourist resort Torretta Granitola this large villa with garden.

The villa is built on two levelsm on the ground floor there is a covered porch that gives access to the living area with a large, bright kitchen-living room with fireplace, a bathroom with shower and a study also can be used as an additional bedroom, later a spiral staircase leads to the first floor.

The first floor consists of 3 large bedrooms one with access to the veranda, bathroom with shower and a kitchen.

The property while is not new is in excellent condition and has been regularly subjected to maintenance inside and outside, with electrical system and water connections recently restored with satellite alarm system and skylights, double room.

## **Property Informations**

| Address: TORRETTA GRANITOLA     | Bedrooms: 4                |  |
|---------------------------------|----------------------------|--|
| Bathrooms: 2                    | Rooms: 6                   |  |
| State of Preservation: Discreet | Level: Ground Floor        |  |
| Total Floor: 2                  | Heating: Heating           |  |
| Balconies: Present, 10 sq.m     | Terrace: Present, 118 sq.m |  |
| Garden: Private, 200 sq.m       | Sea Distance: 350 meter    |  |
| Kitchen: Regular Kitchen        |                            |  |