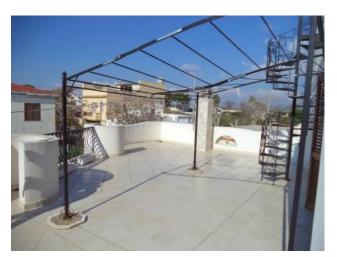

## **Property Informations**

| Address: TORRETTA GRANITOLA     | Bedrooms: 4                |  |
|---------------------------------|----------------------------|--|
| Bathrooms: 2                    | Rooms: 6                   |  |
| State of Preservation: Discreet | Level: Ground Floor        |  |
| Total Floor: 2                  | Heating: Heating           |  |
| Balconies: Present, 10 sq.m     | Terrace: Present, 118 sq.m |  |
| Garden: Private, 200 sq.m       | Sea Distance: 350 meter    |  |
| Kitchen: Regular Kitchen        |                            |  |

#### Features

| Terrace: 118 🛛            | Tv Antenna: Autonomous | Porch: 124 🛛  |
|---------------------------|------------------------|---------------|
| Tv SAT: Autonomous        | Closet                 | ADSL Coverage |
| Fireplace                 | Wiring: By Law         | Shower        |
| Dradianacitian for Alarma |                        |               |