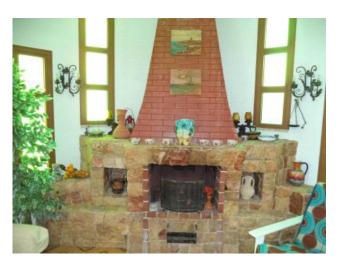

#### 250 sq.m | Bathrooms: 2 | Bedrooms: 4 | Rooms: 6

We areglad to offer fpr sale in the beautiful tourist resort Torretta Granitola this large villa with garden.

The villa is built on two levelsm on the ground floor there is a covered porch that gives access to the living area with a large, bright kitchen-living room with fireplace, a bathroom with shower and a study also can be used as an additional bedroom, later a spiral staircase leads to the first floor.

#### Features

| Terrace: 118 🛛            | Tv Antenna: Autonomous | Porch: 124 🛛  |
|---------------------------|------------------------|---------------|
| Tv SAT: Autonomous        | Closet                 | ADSL Coverage |
| Fireplace                 | Wiring: By Law         | Shower        |
| Dradianacitian for Alarma |                        |               |