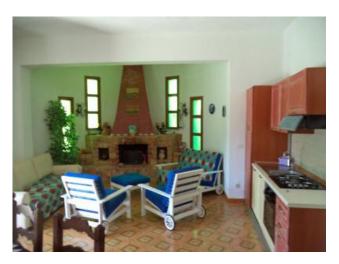

#### 250 sq.m | Bathrooms: 2 | Bedrooms: 4 | Rooms: 6

We areglad to offer fpr sale in the beautiful tourist resort Torretta Granitola this large villa with garden.

The villa is built on two levelsm on the ground floor there is a covered porch that gives access to the living area with a large, bright kitchen-living room with fireplace, a bathroom with shower and a study also can be used as an additional bedroom, later a spiral staircase leads to the first floor.

#### Features

| Terrace: 118 🛛            | Tv Antenna: Autonomous | Porch: 124 🛛  |
|---------------------------|------------------------|---------------|
| Tv SAT: Autonomous        | Closet                 | ADSL Coverage |
| Fireplace                 | Wiring: By Law         | Shower        |
| Dradianacitian for Alarma |                        |               |