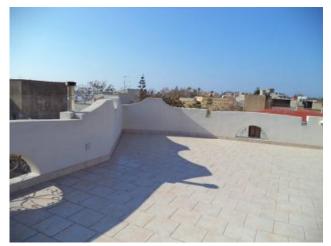

## **Property Informations**

| Address: TORRETTA GRANITOLA     | Bedrooms: 4                |  |
|---------------------------------|----------------------------|--|
| Bathrooms: 2                    | Rooms: 6                   |  |
| State of Preservation: Discreet | Level: Ground Floor        |  |
| Total Floor: 2                  | Heating: Heating           |  |
| Balconies: Present, 10 sq.m     | Terrace: Present, 118 sq.m |  |
| Garden: Private, 200 sq.m       | Sea Distance: 350 meter    |  |
| Kitchen: Regular Kitchen        |                            |  |