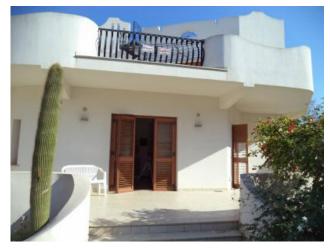

#### 250 sq.m | Bathrooms: 2 | Bedrooms: 4 | Rooms: 6

We areglad to offer fpr sale in the beautiful tourist resort Torretta Granitola this large villa with garden.

The villa is built on two levelsm on the ground floor there is a covered porch that gives access to the living area with a large, bright kitchen-living room with fireplace, a bathroom with shower and a study also can be used as an additional bedroom, later a spiral staircase leads to the first floor.

The first floor consists of 3 large bedrooms one with access to the veranda, bathroom with shower and a kitchen.

The property while is not new is in excellent condition and has been regularly subjected to maintenance inside and outside, with electrical system and water connections recently restored with satellite alarm system and skylights, double room.