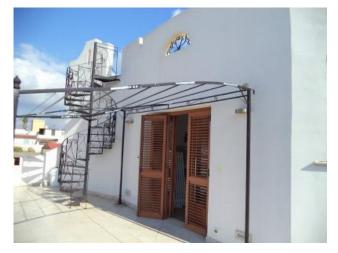

## **Property Informations**

| Address: TORRETTA GRANITOLA     | Bedrooms: 4                |  |
|---------------------------------|----------------------------|--|
| Bathrooms: 2                    | Rooms: 6                   |  |
| State of Preservation: Discreet | Level: Ground Floor        |  |
| Total Floor: 2                  | Heating: Heating           |  |
| Balconies: Present, 10 sq.m     | Terrace: Present, 118 sq.m |  |
| Garden: Private, 200 sq.m       | Sea Distance: 350 meter    |  |
| Kitchen: Regular Kitchen        |                            |  |

#### Features

| Terrace: 118 🛛            | Tv Antenna: Autonomous | Porch: 124 🛛  |
|---------------------------|------------------------|---------------|
| Tv SAT: Autonomous        | Closet                 | ADSL Coverage |
| Fireplace                 | Wiring: By Law         | Shower        |
| Dradianacitian for Alarma |                        |               |