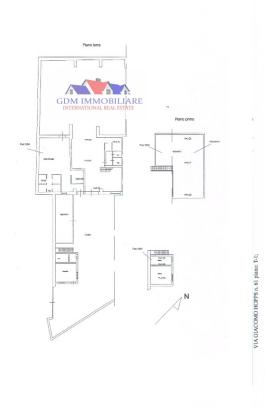

## 1.500 sq.m | Bathrooms: 3 | Rooms: 4

We offer great real estate investment to income.

Located in the central G. Hopps waterfront street of Mazara del Vallo, we offer for sale this large commercial place with ample outdoor space and 1000sqm warehouse with vaulted roofs 6 meters high.

This is a commercial restaurant used as a 500sqm pizzeria restaurant with a c1 use destination currently leased at a great monthly price, a renowned expanding brand.

Inside the property has recently been renovated with heating systems, air conditioning system, kitchen and wood-burning oven, adjacent to the room there is a local warehouse convertible into a commercial activity of 1000sqm with 6mt high vaulted roofs with current use destination c/2 but convertible to C/1.

The restaurant was an 1800s winery used for the storage of casks and storage, renovated with industrial flooring in the 90s and the commercial place turned into a pizzeria in the early 2000s.