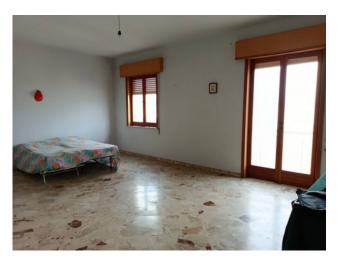

Inside a small building of only 3 apartments it is located on the third floor without a lift, but with plans for construction.

Inside, the apartment consists of a comfortable entrance, a large living room with balcony, a kitchen with a veranda and a further adjacent room used as a laundry, a study with a balcony, 4 bedrooms and two bathrooms.

The conditions of the property are overall good with marble flooring and double glazed windows, it only needs some repairs to the bathrooms and the replacement of some windows.

Attached to the apartment there is a commercial space of about 80sqm which can be transformed into a garage.