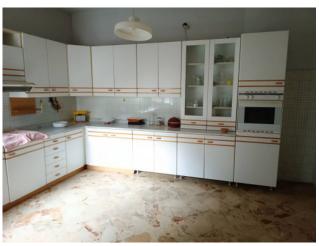

Inside a small building of only 3 apartments it is located on the third floor without a lift, but with plans for construction.

Inside, the apartment consists of a comfortable entrance, a large living room with balcony, a kitchen with a veranda and a further adjacent room used as a laundry, a study with a balcony, 4 bedrooms and two bathrooms.