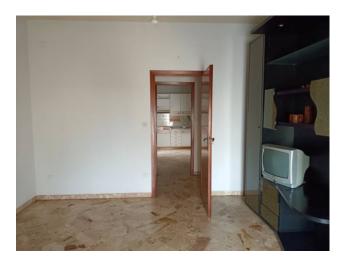

Inside a small building of only 3 apartments it is located on the third floor without a lift, but with plans for construction.

Inside, the apartment consists of a comfortable entrance, a large living room with balcony, a kitchen with a veranda and a further adjacent room used as a laundry, a study with a balcony, 4 bedrooms and two bathrooms.

The conditions of the property are overall good with marble flooring and double glazed windows, it only needs some repairs to the bathrooms and the replacement of some windows.

Attached to the apartment there is a commercial space of about 80sqm which can be transformed into a garage.