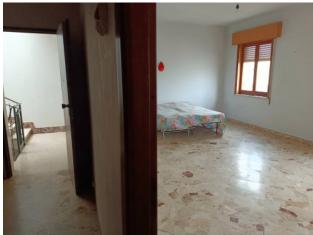

Inside a small building of only 3 apartments it is located on the third floor without a lift, but with plans for construction.

Inside, the apartment consists of a comfortable entrance, a large living room with balcony, a kitchen with a veranda and a further adjacent room used as a laundry, a study with a balcony, 4 bedrooms and two bathrooms.

The conditions of the property are overall good with marble flooring and double glazed windows, it only needs some repairs to the bathrooms and the replacement of some windows.

Attached to the apartment there is a commercial space of about 80sqm which can be transformed into a garage.