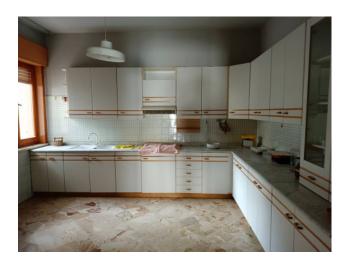

Inside a small building of only 3 apartments it is located on the third floor without a lift, but with plans for construction.

Inside, the apartment consists of a comfortable entrance, a large living room with balcony, a kitchen with a veranda and a further adjacent room used as a laundry, a study with a balcony, 4 bedrooms and two bathrooms.