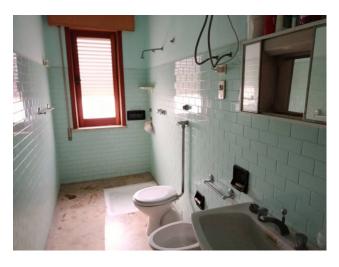

The conditions of the property are overall good with marble flooring and double glazed windows, it only needs some repairs to the bathrooms and the replacement of some windows.

Attached to the apartment there is a commercial space of about 80sqm which can be transformed into a garage.