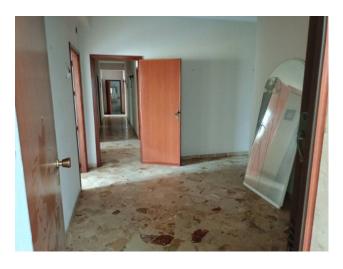

Inside a small building of only 3 apartments it is located on the third floor without a lift, but with plans for construction.

Inside, the apartment consists of a comfortable entrance, a large living room with balcony, a kitchen with a veranda and a further adjacent room used as a laundry, a study with a balcony, 4 bedrooms and two bathrooms.

The conditions of the property are overall good with marble flooring and double glazed windows, it only needs some repairs to the bathrooms and the replacement of some windows.

Attached to the apartment there is a commercial space of about 80sqm which can be transformed into a garage.