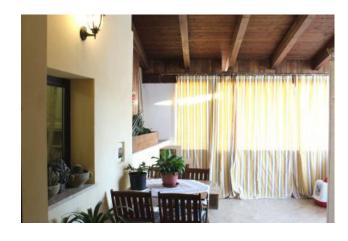

The first floor there is a kitchen, a living room, a bathroom, a utility room, a laundry room, and a covered veranda with wooden canopy of 35 sqm about.

The flooring is ceramic and the internal fixtures are made of aluminium with double glazing.

The first floor was entirely covered with plaster coat to limit consumption of air conditioning and soundproof environments. In the Hall on the ground floor there is a shared courtyard.