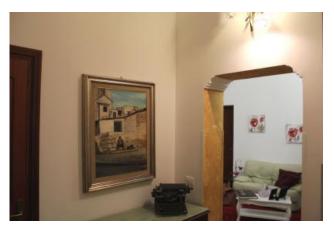

The first floor was entirely covered with plaster coat to limit consumption of air conditioning and soundproof environments. In the Hall on the ground floor there is a shared courtyard.