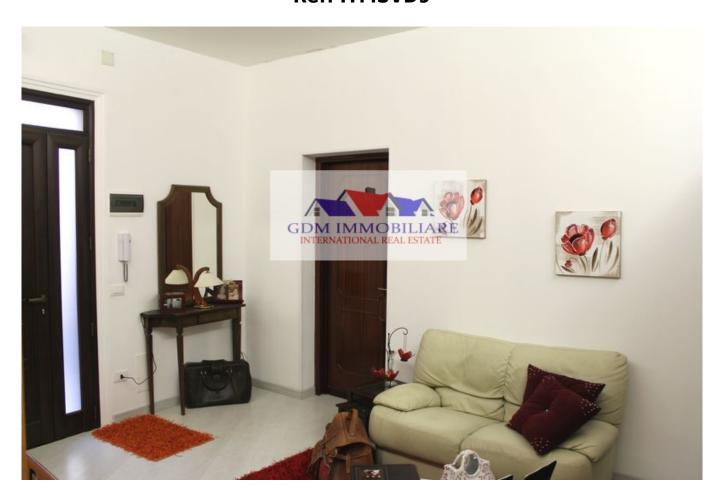

## 120 sq.m | Bathrooms: 2 | Bedrooms: 2 | Rooms: 5

In the Centre of Marsala for sale, a few steps from the central Piazza Del Popolo, we offer for sale renovated apartment recently. 120 m2 apartment is located in a small building of only two apartments and consists of the ground floor of an entrance hall, living room, a double bedroom, a bedroom and a bathroom.

The first floor there is a kitchen, a living room, a bathroom, a utility room, a laundry room, and a covered veranda with wooden canopy of 35 sqm about.

The flooring is ceramic and the internal fixtures are made of aluminium with double glazing.

The building is completely renovated with new plumbing and electrical systems, arrangements for the central air conditioning in every room including the terrace (for a possible future closure with fixtures), alarm etc.