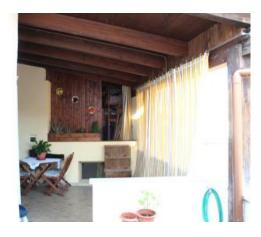

The first floor there is a kitchen, a living room, a bathroom, a utility room, a laundry room, and a covered veranda with wooden canopy of 35 sqm about.

The flooring is ceramic and the internal fixtures are made of aluminium with double glazing.

The building is completely renovated with new plumbing and electrical systems, arrangements for the central air conditioning in every room including the terrace (for a possible future closure with fixtures), alarm etc.