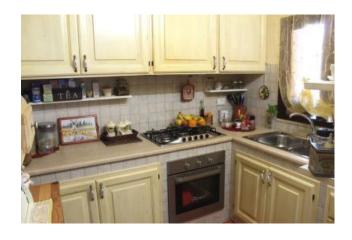

The first floor there is a kitchen, a living room, a bathroom, a utility room, a laundry room, and a covered veranda with wooden canopy of 35 sqm about.

The flooring is ceramic and the internal fixtures are made of aluminium with double glazing.