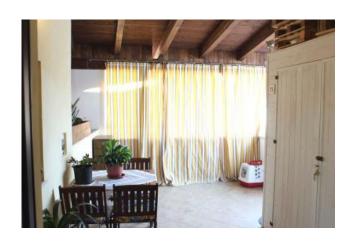

The first floor there is a kitchen, a living room, a bathroom, a utility room, a laundry room, and a covered veranda with wooden canopy of 35 sqm about.

The flooring is ceramic and the internal fixtures are made of aluminium with double glazing.

The first floor was entirely covered with plaster coat to limit consumption of air conditioning and soundproof environments. In the Hall on the ground floor there is a shared courtyard.