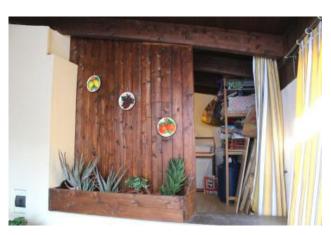

The first floor there is a kitchen, a living room, a bathroom, a utility room, a laundry room, and a covered veranda with wooden canopy of 35 sqm about.

The flooring is ceramic and the internal fixtures are made of aluminium with double glazing.

The first floor was entirely covered with plaster coat to limit consumption of air conditioning and soundproof environments. In the Hall on the ground floor there is a shared courtyard.