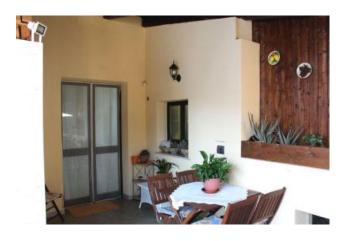

The first floor there is a kitchen, a living room, a bathroom, a utility room, a laundry room, and a covered veranda with wooden canopy of 35 sqm about.

The flooring is ceramic and the internal fixtures are made of aluminium with double glazing.

The first floor was entirely covered with plaster coat to limit consumption of air conditioning and soundproof environments. In the Hall on the ground floor there is a shared courtyard.