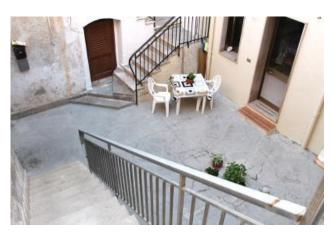

The first floor there is a kitchen, a living room, a bathroom, a utility room, a laundry room, and a covered veranda with wooden canopy of 35 sqm about.

The flooring is ceramic and the internal fixtures are made of aluminium with double glazing.