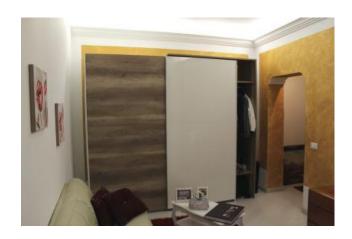

### **Features**

| Terrace: 35 [] | Tv Antenna: Autonomous | Closet         |
|----------------|------------------------|----------------|
| ADSL Coverage  | Air-Conditioned        | Wiring: By Law |
| Shower         | Aluminum Frames        | Shutters       |