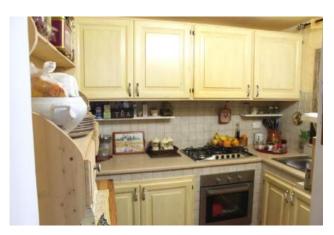

The first floor there is a kitchen, a living room, a bathroom, a utility room, a laundry room, and a covered veranda with wooden canopy of 35 sqm about.

The flooring is ceramic and the internal fixtures are made of aluminium with double glazing.

The building is completely renovated with new plumbing and electrical systems, arrangements for the central air conditioning in every room including the terrace (for a possible future closure with fixtures), alarm etc.