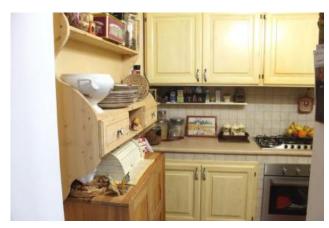

The first floor there is a kitchen, a living room, a bathroom, a utility room, a laundry room, and a covered veranda with wooden canopy of 35 sqm about.

The flooring is ceramic and the internal fixtures are made of aluminium with double glazing.