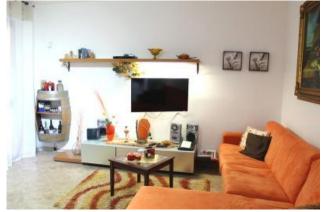

## 120 sq.m | Bathrooms: 2 | Bedrooms: 2 | Rooms: 5

In the Centre of Marsala for sale, a few steps from the central Piazza Del Popolo, we offer for sale renovated apartment recently. 120 m2 apartment is located in a small building of only two apartments and consists of the ground floor of an entrance hall, living room, a double bedroom, a bedroom and a bathroom.

The first floor there is a kitchen, a living room, a bathroom, a utility room, a laundry room, and a covered veranda with wooden canopy of 35 sqm about.

The flooring is ceramic and the internal fixtures are made of aluminium with double glazing.