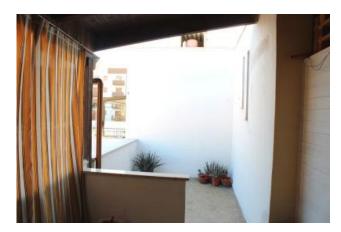

The first floor there is a kitchen, a living room, a bathroom, a utility room, a laundry room, and a covered veranda with wooden canopy of 35 sqm about.

The flooring is ceramic and the internal fixtures are made of aluminium with double glazing.

The building is completely renovated with new plumbing and electrical systems, arrangements for the central air conditioning in every room including the terrace (for a possible future closure with fixtures), alarm etc.