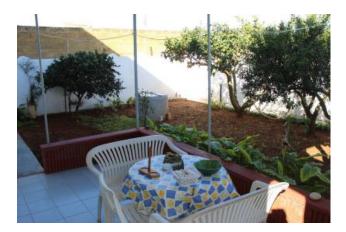

Outside the garden is about 150 square meters with a veranda and wooden canopy.

The property is in excellent condition and maintenance steps served as supermarket bar and tobacconist.