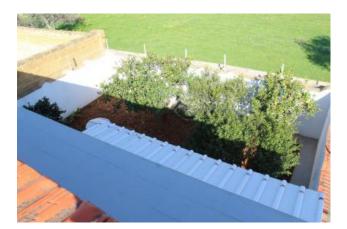

Outside the garden is about 150 square meters with a veranda and wooden canopy.

The property is in excellent condition and maintenance steps served as supermarket bar and tobacconist.