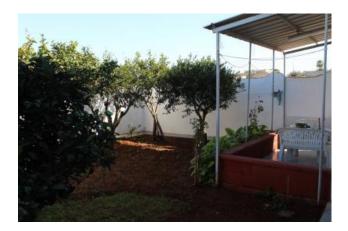

Outside the garden is about 150 square meters with a veranda and wooden canopy.

The property is in excellent condition and maintenance steps served as supermarket bar and tobacconist.