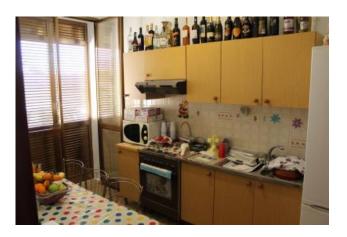

The villa inside it has a large entrance hall, a living room where there is a large kitchen, a comfortable living room and also a lounge that could be modified for those who need the third bedroom.

In the bedroom we have two large double bedrooms and a bathroom with bathtub.

#### **Property Informations**

| Address: via ignazio buttitta | Bedrooms: 3               |  |
|-------------------------------|---------------------------|--|
| Bathrooms: 1                  | Rooms: 5                  |  |
| State of Preservation: Good   | Level: Ground Floor       |  |
| Total Floor: 1                | Heating: Air-Conditioned  |  |
| Terrace: Present, 150 sq.m    | Garden: Private, 150 sq.m |  |
| Sea Distance: 700 meter       | Kitchen: Regular Kitchen  |  |
| Box: Double, 40 sq.m          |                           |  |