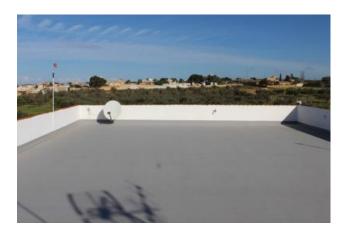

An internal staircase leads to the terrace from where you have a splendid view of the sea and the surrounding area.

Also there is a local garage with a kitchen, which can safely be used as summer area as it is located next to the garden.

Outside the garden is about 150 square meters with a veranda and wooden canopy.

The property is in excellent condition and maintenance steps served as supermarket bar and tobacconist.