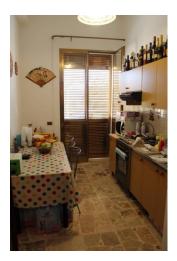

The villa inside it has a large entrance hall, a living room where there is a large kitchen, a comfortable living room and also a lounge that could be modified for those who need the third bedroom.

In the bedroom we have two large double bedrooms and a bathroom with bathtub.

#### **Property Informations**

| Address: via ignazio buttitta | Bedrooms: 3               |  |
|-------------------------------|---------------------------|--|
| Bathrooms: 1                  | Rooms: 5                  |  |
| State of Preservation: Good   | Level: Ground Floor       |  |
| Total Floor: 1                | Heating: Air-Conditioned  |  |
| Terrace: Present, 150 sq.m    | Garden: Private, 150 sq.m |  |
| Sea Distance: 700 meter       | Kitchen: Regular Kitchen  |  |
| Box: Double, 40 sq.m          |                           |  |