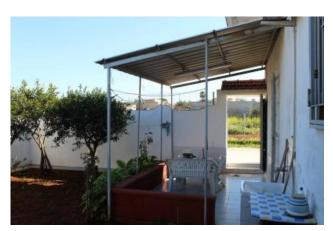

Outside the garden is about 150 square meters with a veranda and wooden canopy.

The property is in excellent condition and maintenance steps served as supermarket bar and tobacconist.