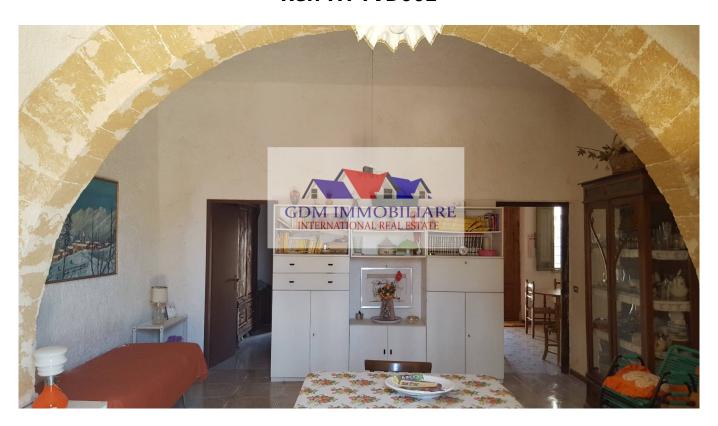

## 120 sq.m | Bathrooms: 1 | Bedrooms: 2 | Rooms: 4

Near the Holy Father Perriere in marsala we offer for sale this detached house on two levels.

The House is located in a residential area inhabited by residents. Arranged on two levels, the ground floor we have a living area comprises a large entrance hall, a living room, a bedroom, a kitchen overlooking a wide veranda outside a bathroom and a laundry room.

On the first floor there is a spacious and bright double bedroom with attached bathroom.

Property conditions are okay needs a general restructuring being remain in a general condition good.

Outside the large veranda is equipped with a BBQ and a comfortable tools.