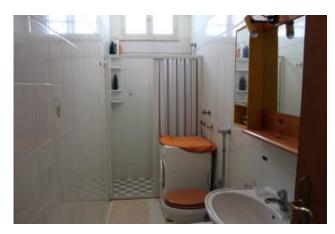

Outside there is a covered veranda of about 40sqm and a large space where you can comfortably park two cars.

Inside it consists of a large bright living room, a kitchen with access to the veranda and a bathroom with shower.

In the sleeping area there is a double bedroom and two further large bedrooms and a bathroom.

In addition, in the adjacent part there is an additional outdoor kitchen with a wood-burning oven that opens onto a second veranda overlooking the garden and a very useful shower during the summer.