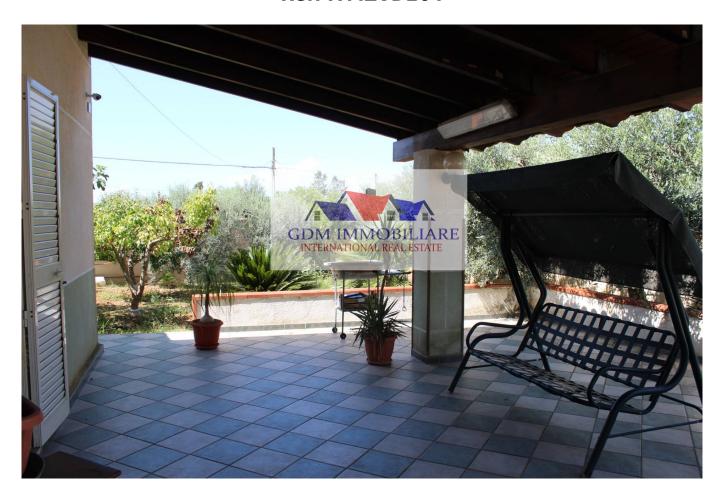

Outside there is a covered veranda of about 40sqm and a large space where you can comfortably park two cars.

Inside it consists of a large bright living room, a kitchen with access to the veranda and a bathroom with shower.

## **Property Informations**

Address: contrada intavolataBedrooms: 3Bathrooms: 2Rooms: 5State of Preservation: ExcellentLevel: Ground FloorTotal Floor: 1Heating: HeatingParking: CarportTerrace: Present, 160 sq.mGarden: Private, 1.600 sq.mKitchen: Regular Kitchen

Box: Double, 40 sq.m