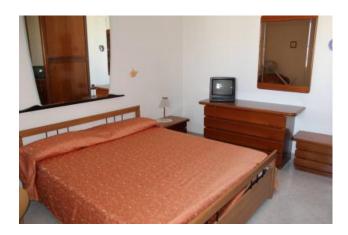

In the sleeping area there is a double bedroom and two further large bedrooms and a bathroom.

In addition, in the adjacent part there is an additional outdoor kitchen with a wood-burning oven that opens onto a second veranda overlooking the garden and a very useful shower during the summer.