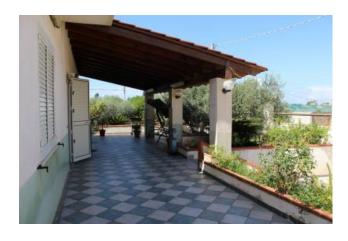

Outside there is a covered veranda of about 40sqm and a large space where you can comfortably park two cars.

Inside it consists of a large bright living room, a kitchen with access to the veranda and a bathroom with shower.

## **Property Informations**

Address: contrada intavolataBedrooms: 3Bathrooms: 2Rooms: 5State of Preservation: ExcellentLevel: Ground FloorTotal Floor: 1Heating: HeatingParking: CarportTerrace: Present, 160 sq.mGarden: Private, 1.600 sq.mKitchen: Regular Kitchen