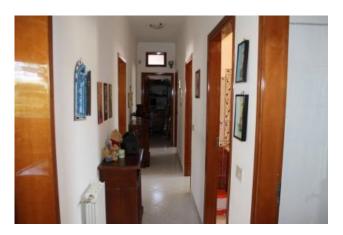

Outside there is a covered veranda of about 40sqm and a large space where you can comfortably park two cars.

Inside it consists of a large bright living room, a kitchen with access to the veranda and a bathroom with shower.

In the sleeping area there is a double bedroom and two further large bedrooms and a bathroom.

In addition, in the adjacent part there is an additional outdoor kitchen with a wood-burning oven that opens onto a second veranda overlooking the garden and a very useful shower during the summer.