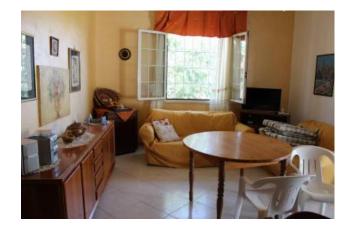

Outside there is a covered veranda of about 40sqm and a large space where you can comfortably park two cars.

Inside it consists of a large bright living room, a kitchen with access to the veranda and a bathroom with shower.

## **Property Informations**

Address: contrada intavolataBedrooms: 3Bathrooms: 2Rooms: 5State of Preservation: ExcellentLevel: Ground FloorTotal Floor: 1Heating: HeatingParking: CarportTerrace: Present, 160 sq.mGarden: Private, 1.600 sq.mKitchen: Regular Kitchen