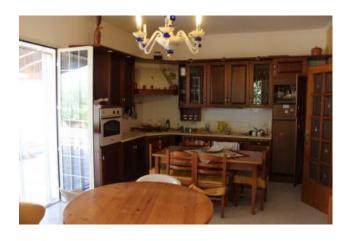

Outside there is a covered veranda of about 40sqm and a large space where you can comfortably park two cars.

Inside it consists of a large bright living room, a kitchen with access to the veranda and a bathroom with shower.

## **Property Informations**

Address: contrada intavolataBedrooms: 3Bathrooms: 2Rooms: 5State of Preservation: ExcellentLevel: Ground FloorTotal Floor: 1Heating: HeatingParking: CarportTerrace: Present, 160 sq.mGarden: Private, 1.600 sq.mKitchen: Regular Kitchen