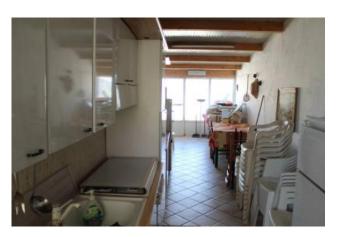

Outside there is a covered veranda of about 40sqm and a large space where you can comfortably park two cars.

Inside it consists of a large bright living room, a kitchen with access to the veranda and a bathroom with shower.

In the sleeping area there is a double bedroom and two further large bedrooms and a bathroom.

In addition, in the adjacent part there is an additional outdoor kitchen with a wood-burning oven that opens onto a second veranda overlooking the garden and a very useful shower during the summer.