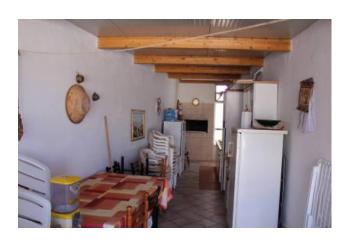

In the sleeping area there is a double bedroom and two further large bedrooms and a bathroom.

In addition, in the adjacent part there is an additional outdoor kitchen with a wood-burning oven that opens onto a second veranda overlooking the garden and a very useful shower during the summer.

The conditions are excellent, it is equipped with independent gas heating and air conditioning, the windows are double room.

A land of about 1000sqm with fruit trees, an external bathroom and an external kitchen with stone oven finish and complete the value of this splendid Villa.