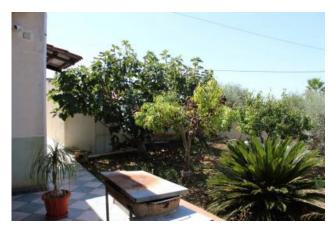

In the sleeping area there is a double bedroom and two further large bedrooms and a bathroom.

In addition, in the adjacent part there is an additional outdoor kitchen with a wood-burning oven that opens onto a second veranda overlooking the garden and a very useful shower during the summer.

The conditions are excellent, it is equipped with independent gas heating and air conditioning, the windows are double room.

A land of about 1000sqm with fruit trees, an external bathroom and an external kitchen with stone oven finish and complete the value of this splendid Villa.