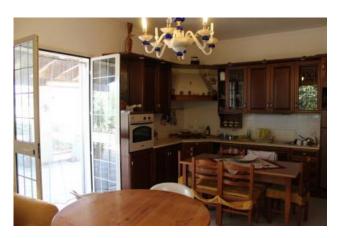

Outside there is a covered veranda of about 40sqm and a large space where you can comfortably park two cars.

Inside it consists of a large bright living room, a kitchen with access to the veranda and a bathroom with shower.

## **Property Informations**

Address: contrada intavolataBedrooms: 3Bathrooms: 2Rooms: 5State of Preservation: ExcellentLevel: Ground FloorTotal Floor: 1Heating: HeatingParking: CarportTerrace: Present, 160 sq.mGarden: Private, 1.600 sq.mKitchen: Regular Kitchen