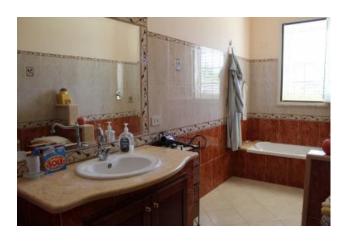

Outside there is a covered veranda of about 40sqm and a large space where you can comfortably park two cars.

Inside it consists of a large bright living room, a kitchen with access to the veranda and a bathroom with shower.

In the sleeping area there is a double bedroom and two further large bedrooms and a bathroom.

In addition, in the adjacent part there is an additional outdoor kitchen with a wood-burning oven that opens onto a second veranda overlooking the garden and a very useful shower during the summer.