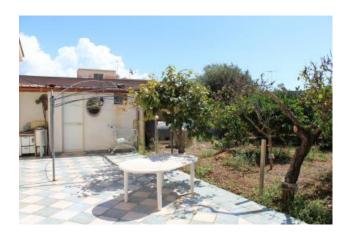

In the sleeping area there is a double bedroom and two further large bedrooms and a bathroom.

In addition, in the adjacent part there is an additional outdoor kitchen with a wood-burning oven that opens onto a second veranda overlooking the garden and a very useful shower during the summer.

The conditions are excellent, it is equipped with independent gas heating and air conditioning, the windows are double room.

A land of about 1000sqm with fruit trees, an external bathroom and an external kitchen with stone oven finish and complete the value of this splendid Villa.