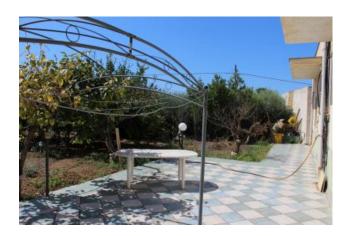

Outside there is a covered veranda of about 40sqm and a large space where you can comfortably park two cars.

Inside it consists of a large bright living room, a kitchen with access to the veranda and a bathroom with shower.

The conditions are excellent, it is equipped with independent gas heating and air conditioning, the windows are double room.

A land of about 1000sqm with fruit trees, an external bathroom and an external kitchen with stone oven finish and complete the value of this splendid Villa.