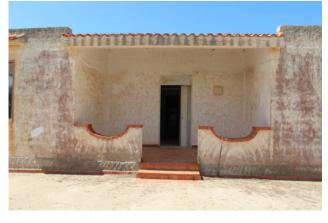

## 125 sq.m | Bathrooms: 1 | Bedrooms: 2 | Rooms: 5

Villa for sale Mazara del Vallo

GDM Real Estate is offering this villa in the Quarara area near the Mazara Torretta Granite road for sale.

Built on a single level, it consists of a living room, a semi-habitable kitchen, three bedrooms and a bathroom.

Outside there are two verandas including a blanket that from on a corner BBq equipped with wood oven and outdoor bathroom.

The garden of 2000sqm and fenced and partly besacked with an avenue leading up to the entrance of the villa.

The condition of the villa are to be renovated, in fact it needs a general makeover of the prospectus, review electrical system water and be partially reviewed the floor.

The villa is located about 800 meters from the sea in a location in contact with the countryside adjacent to the protected area of the Gorghi Tondi mostly cultivated vineyard and still not far from the urban center.