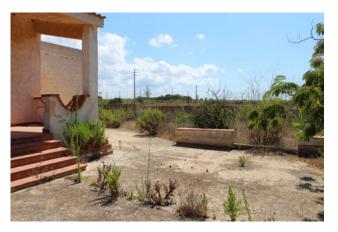

Outside there are two verandas including a blanket that from on a corner BBq equipped with wood oven and outdoor bathroom.

The garden of 2000sqm and fenced and partly besacked with an avenue leading up to the entrance of the villa.

The condition of the villa are to be renovated, in fact it needs a general makeover of the prospectus, review electrical system water and be partially reviewed the floor.

The villa is located about 800 meters from the sea in a location in contact with the countryside adjacent to the protected area of the Gorghi Tondi mostly cultivated vineyard and still not far from the urban center.