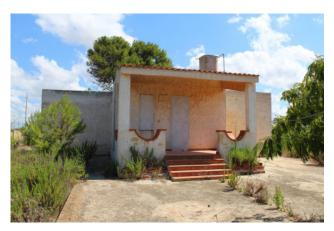

## 125 sq.m | Bathrooms: 1 | Bedrooms: 2 | Rooms: 5

Villa for sale Mazara del Vallo

GDM Real Estate is offering this villa in the Quarara area near the Mazara Torretta Granite road for sale.

Built on a single level, it consists of a living room, a semi-habitable kitchen, three bedrooms and a bathroom.

Outside there are two verandas including a blanket that from on a corner BBq equipped with wood oven and outdoor bathroom.

The garden of 2000sqm and fenced and partly besacked with an avenue leading up to the entrance of the villa.

The condition of the villa are to be renovated, in fact it needs a general makeover of the prospectus, review electrical system water and be partially reviewed the floor.

The villa is located about 800 meters from the sea in a location in contact with the countryside adjacent to the protected area of the Gorghi Tondi mostly cultivated vineyard and still not far from the urban center.