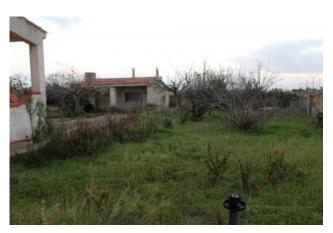

Outside there are two verandas including a blanket that from on a corner BBq equipped with wood oven and outdoor bathroom.

The garden of 2000sqm and fenced and partly besacked with an avenue leading up to the entrance of the villa.

The condition of the villa are to be renovated, in fact it needs a general makeover of the prospectus, review electrical system water and be partially reviewed the floor.

The villa is located about 800 meters from the sea in a location in contact with the countryside adjacent to the protected area of the Gorghi Tondi mostly cultivated vineyard and still not far from the urban center.