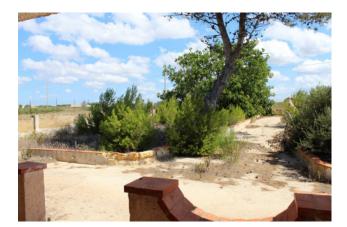

Outside there are two verandas including a blanket that from on a corner BBq equipped with wood oven and outdoor bathroom.

The garden of 2000sqm and fenced and partly besacked with an avenue leading up to the entrance of the villa.

The condition of the villa are to be renovated, in fact it needs a general makeover of the prospectus, review electrical system water and be partially reviewed the floor.

The villa is located about 800 meters from the sea in a location in contact with the countryside adjacent to the protected area of the Gorghi Tondi mostly cultivated vineyard and still not far from the urban center.