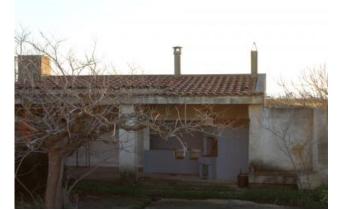

Outside there are two verandas including a blanket that from on a corner BBq equipped with wood oven and outdoor bathroom.

The garden of 2000sqm and fenced and partly besacked with an avenue leading up to the entrance of the villa.