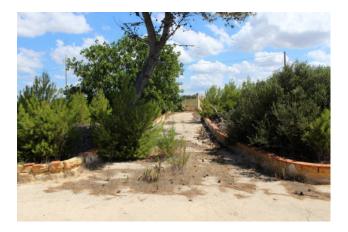

Outside there are two verandas including a blanket that from on a corner BBq equipped with wood oven and outdoor bathroom.

The garden of 2000sqm and fenced and partly besacked with an avenue leading up to the entrance of the villa.

The condition of the villa are to be renovated, in fact it needs a general makeover of the prospectus, review electrical system water and be partially reviewed the floor.

The villa is located about 800 meters from the sea in a location in contact with the countryside adjacent to the protected area of the Gorghi Tondi mostly cultivated vineyard and still not far from the urban center.