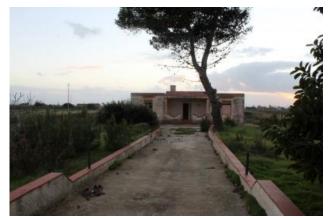

Outside there are two verandas including a blanket that from on a corner BBq equipped with wood oven and outdoor bathroom.

The garden of 2000sqm and fenced and partly besacked with an avenue leading up to the entrance of the villa.

The condition of the villa are to be renovated, in fact it needs a general makeover of the prospectus, review electrical system water and be partially reviewed the floor.

The villa is located about 800 meters from the sea in a location in contact with the countryside adjacent to the protected area of the Gorghi Tondi mostly cultivated vineyard and still not far from the urban center.