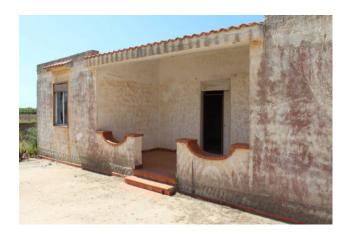

## 125 sq.m | Bathrooms: 1 | Bedrooms: 2 | Rooms: 5

Villa for sale Mazara del Vallo

GDM Real Estate is offering this villa in the Quarara area near the Mazara Torretta Granite road for sale.

Built on a single level, it consists of a living room, a semi-habitable kitchen, three bedrooms and a bathroom.

Outside there are two verandas including a blanket that from on a corner BBq equipped with wood oven and outdoor bathroom.

The garden of 2000sqm and fenced and partly besacked with an avenue leading up to the entrance of the villa.

The condition of the villa are to be renovated, in fact it needs a general makeover of the prospectus, review electrical system water and be partially reviewed the floor.

The villa is located about 800 meters from the sea in a location in contact with the countryside adjacent to the protected area of the Gorghi Tondi mostly cultivated vineyard and still not far from the urban center.