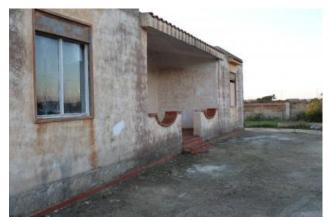

Outside there are two verandas including a blanket that from on a corner BBq equipped with wood oven and outdoor bathroom.

The garden of 2000sqm and fenced and partly besacked with an avenue leading up to the entrance of the villa.

The condition of the villa are to be renovated, in fact it needs a general makeover of the prospectus, review electrical system water and be partially reviewed the floor.

The villa is located about 800 meters from the sea in a location in contact with the countryside adjacent to the protected area of the Gorghi Tondi mostly cultivated vineyard and still not far from the urban center.