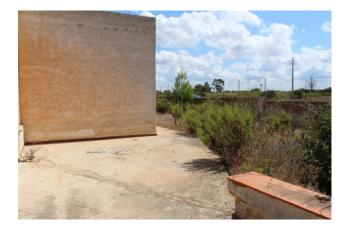

Outside there are two verandas including a blanket that from on a corner BBq equipped with wood oven and outdoor bathroom.

The garden of 2000sqm and fenced and partly besacked with an avenue leading up to the entrance of the villa.

The condition of the villa are to be renovated, in fact it needs a general makeover of the prospectus, review electrical system water and be partially reviewed the floor.

The villa is located about 800 meters from the sea in a location in contact with the countryside adjacent to the protected area of the Gorghi Tondi mostly cultivated vineyard and still not far from the urban center.