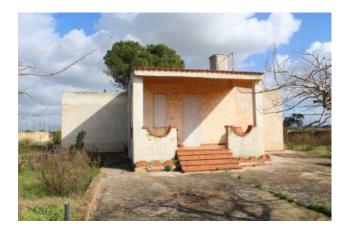

Outside there are two verandas including a blanket that from on a corner BBq equipped with wood oven and outdoor bathroom.

The garden of 2000sqm and fenced and partly besacked with an avenue leading up to the entrance of the villa.

The condition of the villa are to be renovated, in fact it needs a general makeover of the prospectus, review electrical system water and be partially reviewed the floor.

The villa is located about 800 meters from the sea in a location in contact with the countryside adjacent to the protected area of the Gorghi Tondi mostly cultivated vineyard and still not far from the urban center.