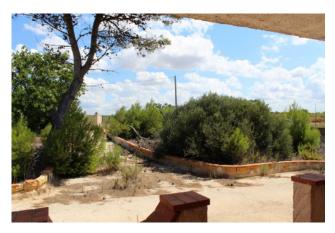

Outside there are two verandas including a blanket that from on a corner BBq equipped with wood oven and outdoor bathroom.

The garden of 2000sqm and fenced and partly besacked with an avenue leading up to the entrance of the villa.

The condition of the villa are to be renovated, in fact it needs a general makeover of the prospectus, review electrical system water and be partially reviewed the floor.

The villa is located about 800 meters from the sea in a location in contact with the countryside adjacent to the protected area of the Gorghi Tondi mostly cultivated vineyard and still not far from the urban center.