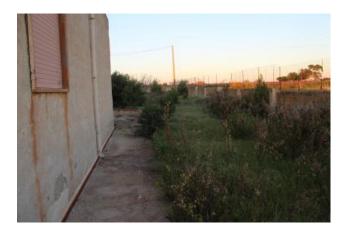

Outside there are two verandas including a blanket that from on a corner BBq equipped with wood oven and outdoor bathroom.

The garden of 2000sqm and fenced and partly besacked with an avenue leading up to the entrance of the villa.

The condition of the villa are to be renovated, in fact it needs a general makeover of the prospectus, review electrical system water and be partially reviewed the floor.

The villa is located about 800 meters from the sea in a location in contact with the countryside adjacent to the protected area of the Gorghi Tondi mostly cultivated vineyard and still not far from the urban center.