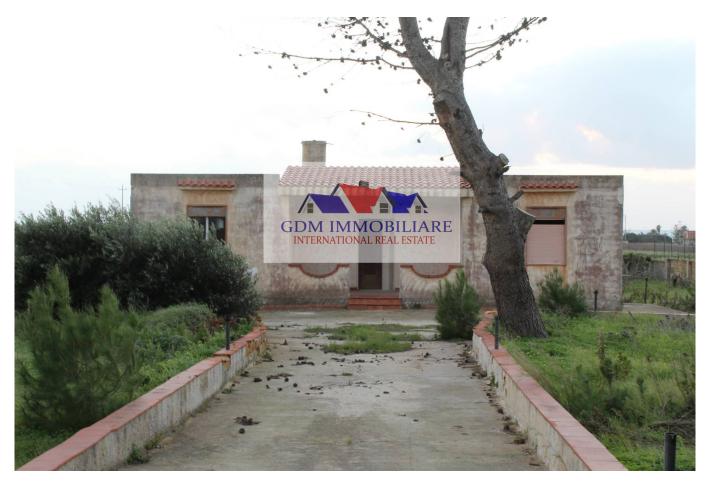

# Villa a Mazara del Vallo Quarara € 42.000 Ref. ITMZVD276

## 125 sq.m | Bathrooms: 1 | Bedrooms: 2 | Rooms: 5

Villa for sale Mazara del Vallo

GDM Real Estate is offering this villa in the Quarara area near the Mazara Torretta Granite road for sale.

Built on a single level, it consists of a living room, a semi-habitable kitchen, three bedrooms and a bathroom.

Outside there are two verandas including a blanket that from on a corner BBq equipped with wood oven and outdoor bathroom.

The garden of 2000sqm and fenced and partly besacked with an avenue leading up to the entrance of the villa.

The condition of the villa are to be renovated, in fact it needs a general makeover of the prospectus, review electrical system water and be partially reviewed the floor.

The villa is located about 800 meters from the sea in a location in contact with the countryside adjacent to the protected area of the Gorghi Tondi mostly cultivated vineyard and still not far from the urban center.