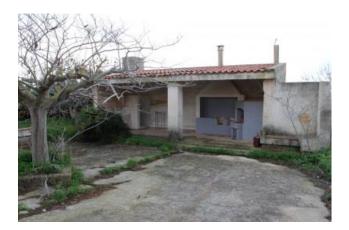

## 125 sq.m | Bathrooms: 1 | Bedrooms: 2 | Rooms: 5

Villa for sale Mazara del Vallo

GDM Real Estate is offering this villa in the Quarara area near the Mazara Torretta Granite road for sale.

Built on a single level, it consists of a living room, a semi-habitable kitchen, three bedrooms and a bathroom.

Outside there are two verandas including a blanket that from on a corner BBq equipped with wood oven and outdoor bathroom.

The garden of 2000sqm and fenced and partly besacked with an avenue leading up to the entrance of the villa.

The condition of the villa are to be renovated, in fact it needs a general makeover of the prospectus, review electrical system water and be partially reviewed the floor.

The villa is located about 800 meters from the sea in a location in contact with the countryside adjacent to the protected area of the Gorghi Tondi mostly cultivated vineyard and still not far from the urban center.