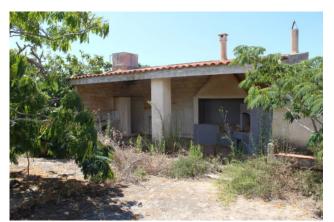

Outside there are two verandas including a blanket that from on a corner BBq equipped with wood oven and outdoor bathroom.

The garden of 2000sqm and fenced and partly besacked with an avenue leading up to the entrance of the villa.

The condition of the villa are to be renovated, in fact it needs a general makeover of the prospectus, review electrical system water and be partially reviewed the floor.

The villa is located about 800 meters from the sea in a location in contact with the countryside adjacent to the protected area of the Gorghi Tondi mostly cultivated vineyard and still not far from the urban center.