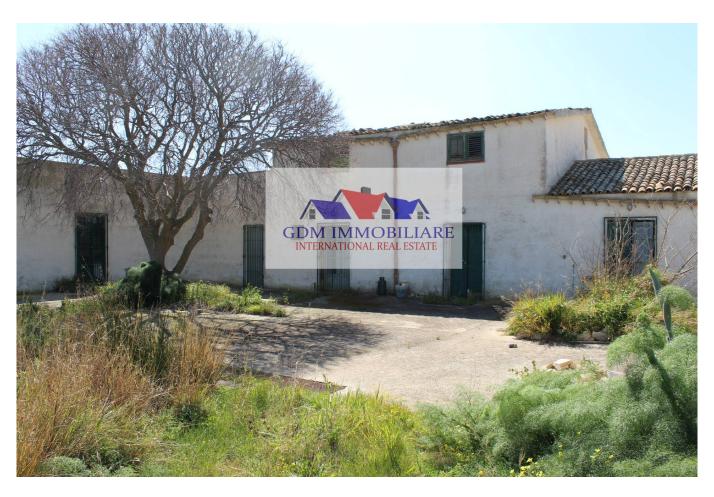

## 600 sq.m | Bathrooms: 2 | Bedrooms: 4 | Rooms: 8

Near the place called Roccazzo the GDM offers real estate for sale Baglio del 700 partly renovated with one hectare of land.

The beam consists of a large outdoor courtyard with an impressive view over the countryside planted with vine where you can see the sea.

One of the few estates in Mazara del Vallo in fair condition as was partly restructured comprises on the ground floor of about 300 square meters arranged with living area, kitchen lounge with wooden roof and frescoes, a bathroom and 3 additional rooms.

A marble staircase constructed using the technique "alla Trapanese" today is no longer in use but Pier interesting and pleasing to the eye lead upstairs where we find the sleeping area. This consists of 4 large bedrooms, an outdoor terrace and a bathroom. The rooms have a splendid view over the green countryside where you can see a fantastic sunset.