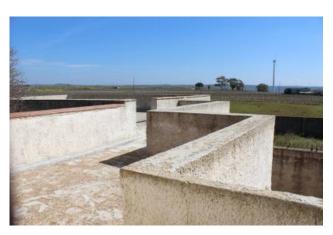

## 600 sq.m | Bathrooms: 2 | Bedrooms: 4 | Rooms: 8

Near the place called Roccazzo the GDM offers real estate for sale Baglio del 700 partly renovated with one hectare of land.

The beam consists of a large outdoor courtyard with an impressive view over the countryside planted with vine where you can see the sea.

A marble staircase constructed using the technique "alla Trapanese" today is no longer in use but Pier interesting and pleasing to the eye lead upstairs where we find the sleeping area. This consists of 4 large bedrooms, an outdoor terrace and a bathroom. The rooms have a splendid view over the green countryside where you can see a fantastic sunset.