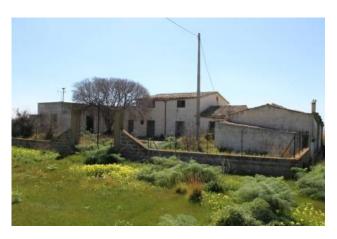

## 600 sq.m | Bathrooms: 2 | Bedrooms: 4 | Rooms: 8

Near the place called Roccazzo the GDM offers real estate for sale Baglio del 700 partly renovated with one hectare of land.

The beam consists of a large outdoor courtyard with an impressive view over the countryside planted with vine where you can see the sea.

One of the few estates in Mazara del Vallo in fair condition as was partly restructured comprises on the ground floor of about 300 square meters arranged with living area, kitchen lounge with wooden roof and frescoes, a bathroom and 3 additional rooms.

Outside there is an outdoor area of about 300 square meters a warehouse of about 150sqm yet to restructure what could be recovered to be able to achieve an extension of this beautiful country house for sale in Brisbane.