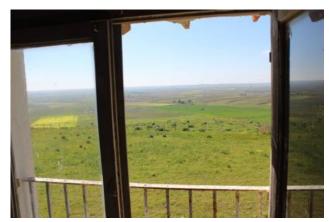

## 600 sq.m | Bathrooms: 2 | Bedrooms: 4 | Rooms: 8

Near the place called Roccazzo the GDM offers real estate for sale Baglio del 700 partly renovated with one hectare of land.

The beam consists of a large outdoor courtyard with an impressive view over the countryside planted with vine where you can see the sea.

A marble staircase constructed using the technique "alla Trapanese" today is no longer in use but Pier interesting and pleasing to the eye lead upstairs where we find the sleeping area. This consists of 4 large bedrooms, an outdoor terrace and a bathroom. The rooms have a splendid view over the green countryside where you can see a fantastic sunset.