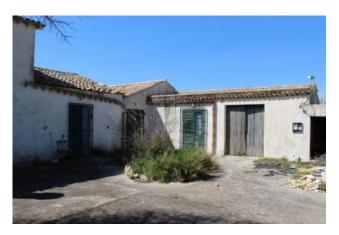

## 600 sq.m | Bathrooms: 2 | Bedrooms: 4 | Rooms: 8

Near the place called Roccazzo the GDM offers real estate for sale Baglio del 700 partly renovated with one hectare of land.

The beam consists of a large outdoor courtyard with an impressive view over the countryside planted with vine where you can see the sea.

One of the few estates in Mazara del Vallo in fair condition as was partly restructured comprises on the ground floor of about 300 square meters arranged with living area, kitchen lounge with wooden roof and frescoes, a bathroom and 3 additional rooms.

Outside there is an outdoor area of about 300 square meters a warehouse of about 150sqm yet to restructure what could be recovered to be able to achieve an extension of this beautiful country house for sale in Brisbane.