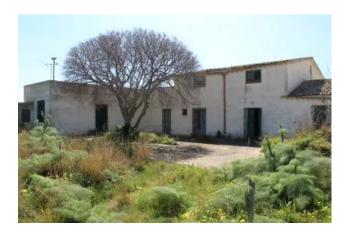

## 600 sq.m | Bathrooms: 2 | Bedrooms: 4 | Rooms: 8

Near the place called Roccazzo the GDM offers real estate for sale Baglio del 700 partly renovated with one hectare of land.

The beam consists of a large outdoor courtyard with an impressive view over the countryside planted with vine where you can see the sea.

The property of the House there is 1 hectare of land but with the possibility of being able to purchase even more than 30 hectares of farmland.

An ideal solution to be able to achieve a cottage in contact with nature in a location outside of time, and from any city noise