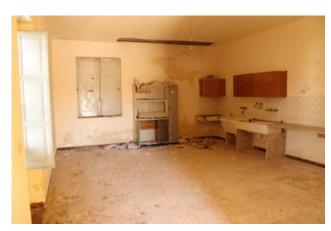

One of the few estates in Mazara del Vallo in fair condition as was partly restructured comprises on the ground floor of about 300 square meters arranged with living area, kitchen lounge with wooden roof and frescoes, a bathroom and 3 additional rooms.