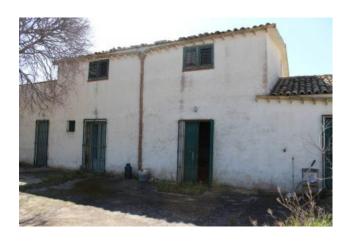

One of the few estates in Mazara del Vallo in fair condition as was partly restructured comprises on the ground floor of about 300 square meters arranged with living area, kitchen lounge with wooden roof and frescoes, a bathroom and 3 additional rooms.

A marble staircase constructed using the technique "alla Trapanese" today is no longer in use but Pier interesting and pleasing to the eye lead upstairs where we find the sleeping area. This consists of 4 large bedrooms, an outdoor terrace and a bathroom. The rooms have a splendid view over the green countryside where you can see a fantastic sunset.