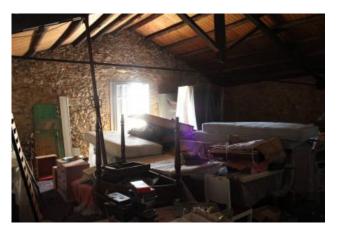

One of the few estates in Mazara del Vallo in fair condition as was partly restructured comprises on the ground floor of about 300 square meters arranged with living area, kitchen lounge with wooden roof and frescoes, a bathroom and 3 additional rooms.

A marble staircase constructed using the technique "alla Trapanese" today is no longer in use but Pier interesting and pleasing to the eye lead upstairs where we find the sleeping area. This consists of 4 large bedrooms, an outdoor terrace and a bathroom. The rooms have a splendid view over the green countryside where you can see a fantastic sunset.