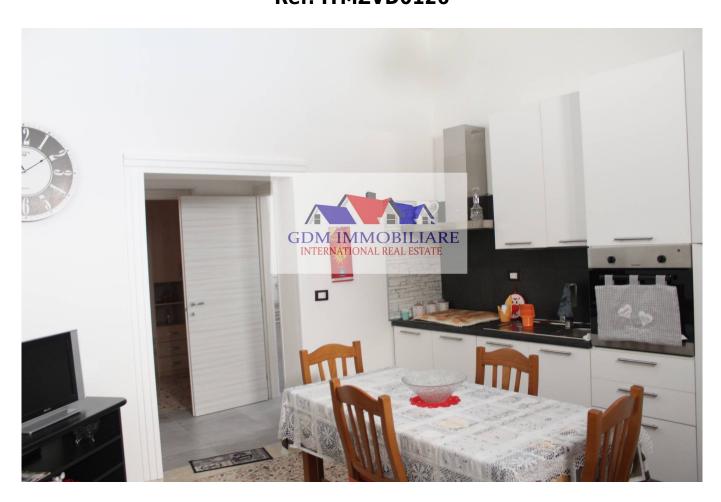

## 90 sq.m | Bathrooms: 1 | Bedrooms: 2 | Rooms: 4

We offer for sale this recently renovated apartment located in the center of Mazara del Vallo.

The apartment has been recently renovated (electrical system, water system and elevation and bathroom), is located on the ground floor with an independent entrance and is part of

a small building of only two floors with a common courtyard.

Equipped with two independent entrances and one in common with the rest of the other two apartments.

Inside it is divided into a kitchen with independent entrance from the outside, a laundry area, a large and bright living room with its own entrance from the outside,

a double bedroom, a single bedroom and a bathroom with a shower box.

The area is very central on foot you can reach via Vittorio Veneto in a few minutes and in the area there are various commercial activities