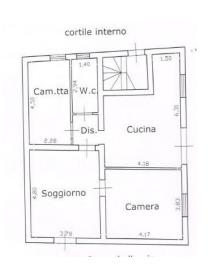

## 90 sq.m | Bathrooms: 1 | Bedrooms: 2 | Rooms: 4

We offer for sale this recently renovated apartment located in the center of Mazara del Vallo.

The apartment has been recently renovated (electrical system, water system and elevation and bathroom), is located on the ground floor with an independent entrance and is part of

a small building of only two floors with a common courtyard.

Equipped with two independent entrances and one in common with the rest of the other two apartments.

Inside it is divided into a kitchen with independent entrance from the outside, a laundry area, a large and bright living room with its own entrance from the outside,

a double bedroom, a single bedroom and a bathroom with a shower box.

The area is very central on foot you can reach via Vittorio Veneto in a few minutes and in the area there are various commercial activities