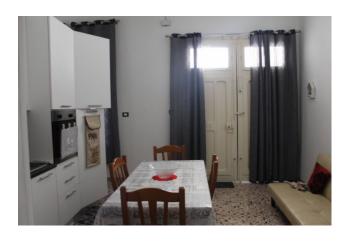

a small building of only two floors with a common courtyard.

Equipped with two independent entrances and one in common with the rest of the other two apartments.

Inside it is divided into a kitchen with independent entrance from the outside, a laundry area, a large and bright living room with its own entrance from the outside,

a double bedroom, a single bedroom and a bathroom with a shower box.

The area is very central on foot you can reach via Vittorio Veneto in a few minutes and in the area there are various commercial activities