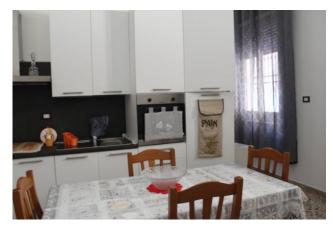

a small building of only two floors with a common courtyard.

Equipped with two independent entrances and one in common with the rest of the other two apartments.

Inside it is divided into a kitchen with independent entrance from the outside, a laundry area, a large and bright living room with its own entrance from the outside,

a double bedroom, a single bedroom and a bathroom with a shower box.

The area is very central on foot you can reach via Vittorio Veneto in a few minutes and in the area there are various commercial activities