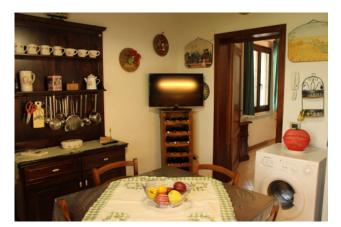

Inside the arrangement is modern type, we find an entrance and a study in the main access, which could also be divided from the rest of the dwelling for the realization of a study

Professional.

In the living area we find a habitable kitchen with access to the outdoor veranda and a living room. In the sleeping area there is a double bedroom, two bedrooms and two bathrooms, one of which has a shower box.

#### **Property Informations**

| Address: vi marsala              | Bedrooms: 3               |  |
|----------------------------------|---------------------------|--|
| Bathrooms: 2                     | Rooms: 7                  |  |
| State of Preservation: Excellent | Level: Ground Floor       |  |
| Total Floor: 1                   | Heating: Heating          |  |
| Terrace: Present, 160 sq.m       | Garden: Private, 250 sq.m |  |
| Kitchen: Regular Kitchen         |                           |  |