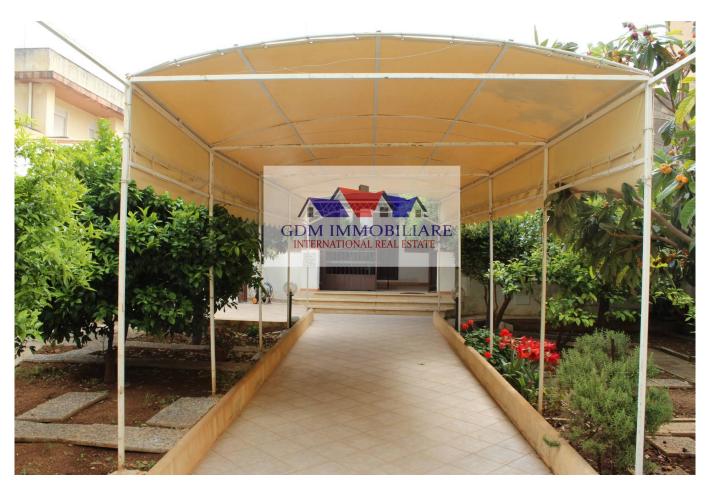

## 201 sq.m | Bathrooms: 2 | Bedrooms: 3 | Rooms: 7

In a quiet and residential area not far from the center of Mazara del Vallo we propose for sale this villa with a large garden and terrace. The villa is arranged on a single level and has two entrances one on the garden and a second autonomous entrance into the adjacent street.

From the kitchen you can access a veranda overlooking the covered green with a solid wooden canopy from which you reach the garden where there is a BBQ corner a shower and a comfortable storage room.

Inside the conditions are excellent equipped with autonomous gas heating system , double chamber fixtures and air conditioning system, no intervention is required.