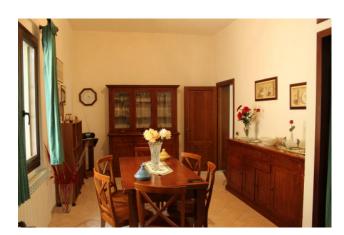

Inside the arrangement is modern type, we find an entrance and a study in the main access, which could also be divided from the rest of the dwelling for the realization of a study

Professional.

In the living area we find a habitable kitchen with access to the outdoor veranda and a living room. In the sleeping area there is a double bedroom, two bedrooms and two bathrooms, one of which has a shower box.

#### **Property Informations**

| Address: vi marsala              | Bedrooms: 3               |  |
|----------------------------------|---------------------------|--|
| Bathrooms: 2                     | Rooms: 7                  |  |
| State of Preservation: Excellent | Level: Ground Floor       |  |
| Total Floor: 1                   | Heating: Heating          |  |
| Terrace: Present, 160 sq.m       | Garden: Private, 250 sq.m |  |
| Kitchen: Regular Kitchen         |                           |  |