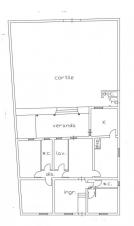

Energy Class: G

#### **Property Informations**

| Address: vi marsala              | Bedrooms: 3               |  |
|----------------------------------|---------------------------|--|
| Bathrooms: 2                     | Rooms: 7                  |  |
| State of Preservation: Excellent | Level: Ground Floor       |  |
| Total Floor: 1                   | Heating: Heating          |  |
| Terrace: Present, 160 sq.m       | Garden: Private, 250 sq.m |  |
| Kitchen: Regular Kitchen         |                           |  |

#### Features

| Tv Antenna: Autonomous |        | Air-Conditioned |
|------------------------|--------|-----------------|
| Wiring: By Law         | Shower |                 |

# Nearby

Cafe Post Offices





































































Pianta Piano Terra