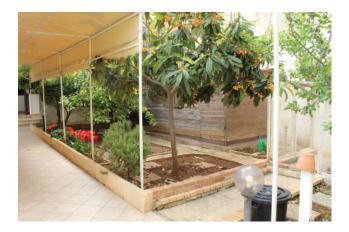

From the kitchen you can access a veranda overlooking the covered green with a solid wooden canopy from which you reach the garden where there is a BBQ corner a shower and a comfortable storage room.

Inside the conditions are excellent equipped with autonomous gas heating system , double chamber fixtures and air conditioning system, no intervention is required.