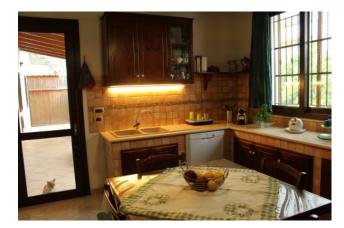

Inside the arrangement is modern type, we find an entrance and a study in the main access, which could also be divided from the rest of the dwelling for the realization of a study

Professional.

In the living area we find a habitable kitchen with access to the outdoor veranda and a living room. In the sleeping area there is a double bedroom, two bedrooms and two bathrooms, one of which has a shower box.

From the kitchen you can access a veranda overlooking the covered green with a solid wooden canopy from which you reach the garden where there is a BBQ corner a shower and a comfortable storage room.

Inside the conditions are excellent equipped with autonomous gas heating system , double chamber fixtures and air conditioning system, no intervention is required.

#### **Property Informations**

| Address: vi marsala              | Bedrooms: 3               |  |
|----------------------------------|---------------------------|--|
| Bathrooms: 2                     | Rooms: 7                  |  |
| State of Preservation: Excellent | Level: Ground Floor       |  |
| Total Floor: 1                   | Heating: Heating          |  |
| Terrace: Present, 160 sq.m       | Garden: Private, 250 sq.m |  |
| Kitchen: Regular Kitchen         |                           |  |