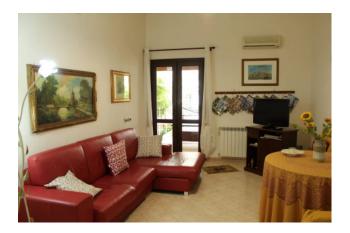

Inside the arrangement is modern type, we find an entrance and a study in the main access, which could also be divided from the rest of the dwelling for the realization of a study

Professional.

In the living area we find a habitable kitchen with access to the outdoor veranda and a living room. In the sleeping area there is a double bedroom, two bedrooms and two bathrooms, one of which has a shower box.

From the kitchen you can access a veranda overlooking the covered green with a solid wooden canopy from which you reach the garden where there is a BBQ corner a shower and a comfortable storage room.

Inside the conditions are excellent equipped with autonomous gas heating system , double chamber fixtures and air conditioning system, no intervention is required.