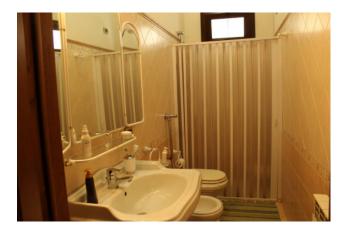

Inside the arrangement is modern type, we find an entrance and a study in the main access, which could also be divided from the rest of the dwelling for the realization of a study

Professional.

In the living area we find a habitable kitchen with access to the outdoor veranda and a living room. In the sleeping area there is a double bedroom, two bedrooms and two bathrooms, one of which has a shower box.

#### Features

| Tv Antenna: Autonomous |        | Air-Conditioned |
|------------------------|--------|-----------------|
| Wiring: By Law         | Shower |                 |