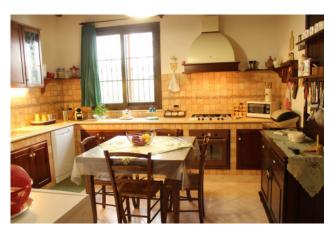

Inside the arrangement is modern type, we find an entrance and a study in the main access, which could also be divided from the rest of the dwelling for the realization of a study

Professional.

In the living area we find a habitable kitchen with access to the outdoor veranda and a living room. In the sleeping area there is a double bedroom, two bedrooms and two bathrooms, one of which has a shower box.

From the kitchen you can access a veranda overlooking the covered green with a solid wooden canopy from which you reach the garden where there is a BBQ corner a shower and a comfortable storage room.

Inside the conditions are excellent equipped with autonomous gas heating system , double chamber fixtures and air conditioning system, no intervention is required.

#### **Property Informations**

| Address: vi marsala              | Bedrooms: 3               |  |
|----------------------------------|---------------------------|--|
| Bathrooms: 2                     | Rooms: 7                  |  |
| State of Preservation: Excellent | Level: Ground Floor       |  |
| Total Floor: 1                   | Heating: Heating          |  |
| Terrace: Present, 160 sq.m       | Garden: Private, 250 sq.m |  |
| Kitchen: Regular Kitchen         |                           |  |