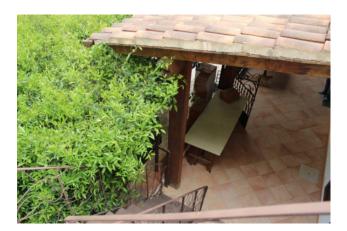

From the kitchen you can access a veranda overlooking the covered green with a solid wooden canopy from which you reach the garden where there is a BBQ corner a shower and a comfortable storage room.

Inside the conditions are excellent equipped with autonomous gas heating system , double chamber fixtures and air conditioning system, no intervention is required.