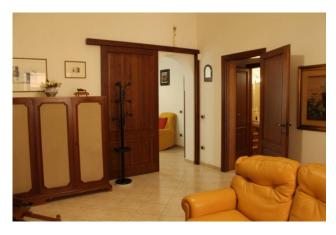

Inside the arrangement is modern type, we find an entrance and a study in the main access, which could also be divided from the rest of the dwelling for the realization of a study

Professional.

In the living area we find a habitable kitchen with access to the outdoor veranda and a living room. In the sleeping area there is a double bedroom, two bedrooms and two bathrooms, one of which has a shower box.

From the kitchen you can access a veranda overlooking the covered green with a solid wooden canopy from which you reach the garden where there is a BBQ corner a shower and a comfortable storage room.

Inside the conditions are excellent equipped with autonomous gas heating system , double chamber fixtures and air conditioning system, no intervention is required.