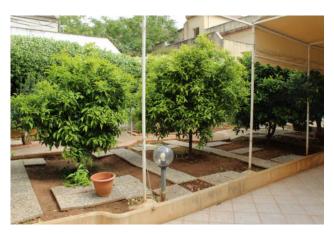

## 201 sq.m | Bathrooms: 2 | Bedrooms: 3 | Rooms: 7

In a quiet and residential area not far from the center of Mazara del Vallo we propose for sale this villa with a large garden and terrace. The villa is arranged on a single level and has two entrances one on the garden and a second autonomous entrance into the adjacent street.

From the kitchen you can access a veranda overlooking the covered green with a solid wooden canopy from which you reach the garden where there is a BBQ corner a shower and a comfortable storage room.

Inside the conditions are excellent equipped with autonomous gas heating system , double chamber fixtures and air conditioning system, no intervention is required.