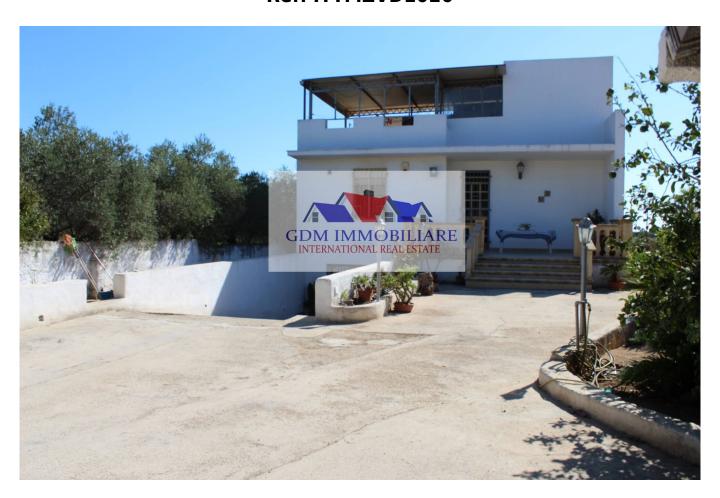

# Villa a Mazara del Vallo Tonnarella € 158.000 Ref. ITTMZVD1020

## 280 sq.m | Bathrooms: 2 | Bedrooms: 5 | Rooms: 8

In a semi-peripheral location from the centre of Mazara del Vallo we offer this large villa for sale in good condition.

The entire lot is 500sqm with the possibility of being able to buy an additional piece of land adjacent to the property.

Also outside there is a barbeque corner with a wooden canopy and the possibility of being able to comfortably park two cars, despite having no problems parking outside.