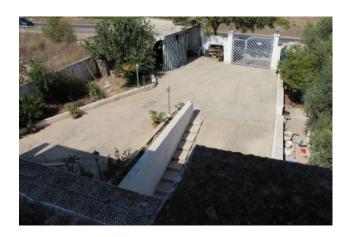

Also outside there is a barbeque corner with a wooden canopy and the possibility of being able to comfortably park two cars, despite having no problems parking outside.

Garden: Private, 200 sq.m

Kitchen: Regular Kitchen