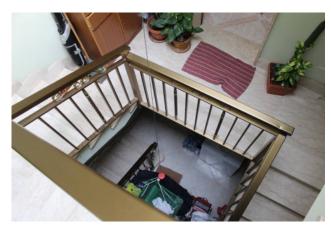

An internal marble staircase leads to the semi-basement floor, with excellent light while being slightly below the ground floor, where we have a useful area of 120 square meters used for large living-kitchen area