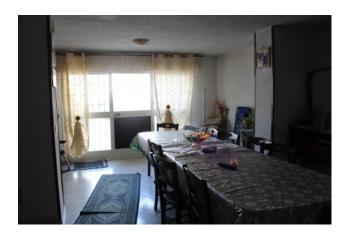

The main house is arranged on one level with a living area consisting of an entrance, a habitable kitchen,

a large, well-lit lounge and sleeping area where we find two large double bedrooms, a bedroom and a bathroom.

An internal marble staircase leads to the semi-basement floor, with excellent light while being slightly below the ground floor, where we have a useful area of 120 square meters used for large living-kitchen area

where you can spend both summer and winter family parties and dinners with friends. There are also two bedrooms and a newly renovated shower box bathroom.

Upstairs there is a large walkable terrace with a good overview of the surrounding area.