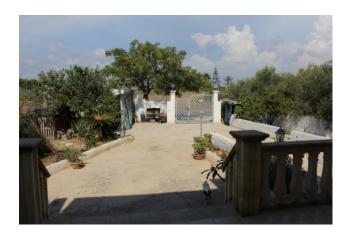

Also outside there is a barbeque corner with a wooden canopy and the possibility of being able to comfortably park two cars, despite having no problems parking outside.

Garden: Private, 200 sq.m

Kitchen: Regular Kitchen