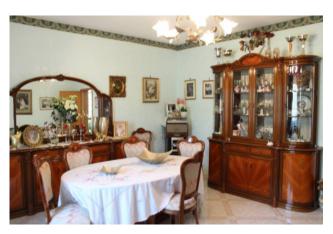

An internal marble staircase leads to the semi-basement floor, with excellent light while being slightly below the ground floor, where we have a useful area of 120 square meters used for large living-kitchen area

where you can spend both summer and winter family parties and dinners with friends. There are also two bedrooms and a newly renovated shower box bathroom.

Upstairs there is a large walkable terrace with a good overview of the surrounding area.