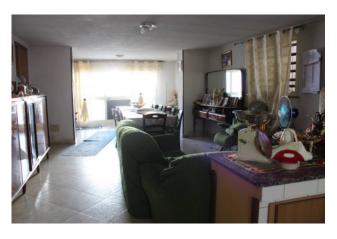

The main house is arranged on one level with a living area consisting of an entrance, a habitable kitchen,

a large, well-lit lounge and sleeping area where we find two large double bedrooms, a bedroom and a bathroom.

An internal marble staircase leads to the semi-basement floor, with excellent light while being slightly below the ground floor, where we have a useful area of 120 square meters used for large living-kitchen area