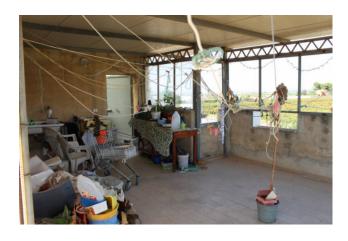

An internal marble staircase leads to the semi-basement floor, with excellent light while being slightly below the ground floor, where we have a useful area of 120 square meters used for large living-kitchen area

where you can spend both summer and winter family parties and dinners with friends. There are also two bedrooms and a newly renovated shower box bathroom.

Upstairs there is a large walkable terrace with a good overview of the surrounding area.