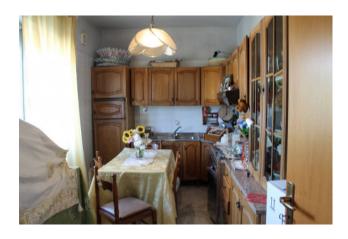

The main house is arranged on one level with a living area consisting of an entrance, a habitable kitchen,

a large, well-lit lounge and sleeping area where we find two large double bedrooms, a bedroom and a bathroom.

Garden: Private, 200 sq.m

Kitchen: Regular Kitchen