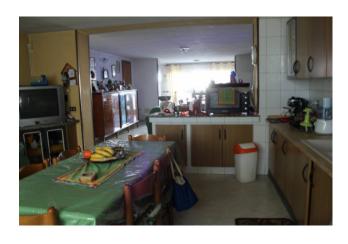

The main house is arranged on one level with a living area consisting of an entrance, a habitable kitchen,

a large, well-lit lounge and sleeping area where we find two large double bedrooms, a bedroom and a bathroom.

An internal marble staircase leads to the semi-basement floor, with excellent light while being slightly below the ground floor, where we have a useful area of 120 square meters used for large living-kitchen area

where you can spend both summer and winter family parties and dinners with friends. There are also two bedrooms and a newly renovated shower box bathroom.

Upstairs there is a large walkable terrace with a good overview of the surrounding area.