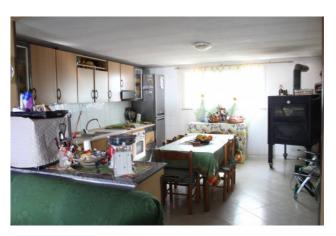

The main house is arranged on one level with a living area consisting of an entrance, a habitable kitchen,

a large, well-lit lounge and sleeping area where we find two large double bedrooms, a bedroom and a bathroom.

An internal marble staircase leads to the semi-basement floor, with excellent light while being slightly below the ground floor, where we have a useful area of 120 square meters used for large living-kitchen area

where you can spend both summer and winter family parties and dinners with friends. There are also two bedrooms and a newly renovated shower box bathroom.

Upstairs there is a large walkable terrace with a good overview of the surrounding area.