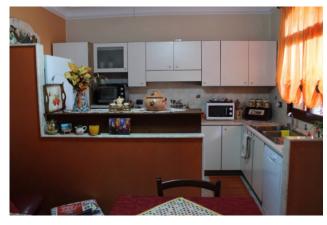

Inside the apartment is in excellent condition and finished in every detail, we have a living area consisting of a large

bright living room and an eat-in kitchen which leads to an open veranda where you can safely eat outdoors or enjoy the coolness of warm summer evenings.

Balconies: Present Terrace: Present, 100 sq.m

Kitchen: Regular Kitchen