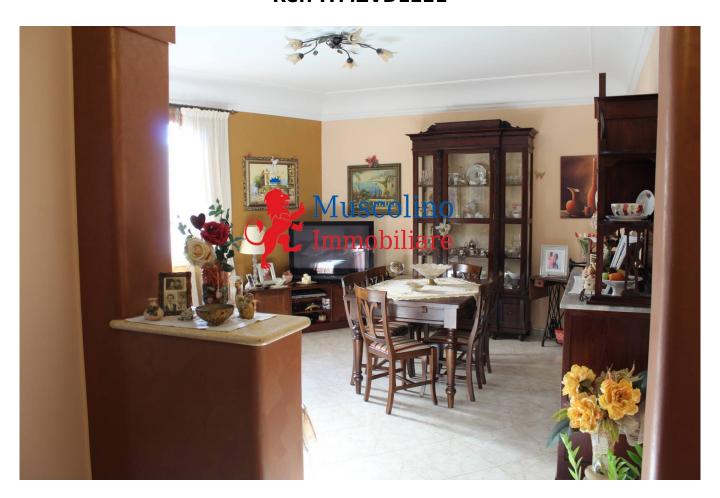

Inside the apartment is in excellent condition and finished in every detail, we have a living area consisting of a large

bright living room and an eat-in kitchen which leads to an open veranda where you can safely eat outdoors or enjoy the coolness of warm summer evenings.

In the sleeping area there is a double bedroom, two bedrooms, a bathroom with shower and a storage.

The property is in excellent condition and is equipped with an independent gas heating system, air-conditioned, with gress flooring and plaster finishes.