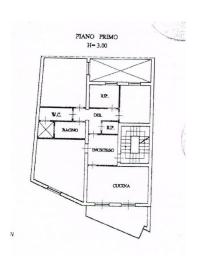

# 120 sq.m | Bathrooms: 2 | Bedrooms: 3 | Rooms: 5

Near via Bessarione we offer for sale this large apartment in excellent condition with veranda and terrace.

The apartment is located on the first floor without a lift of a small building of only two floors.

Inside the apartment is in excellent condition and finished in every detail, we have a living area consisting of a large

bright living room and an eat-in kitchen which leads to an open veranda where you can safely eat outdoors or enjoy the coolness of warm summer evenings.

In the sleeping area there is a double bedroom, two bedrooms, a bathroom with shower and a storage.

The property is in excellent condition and is equipped with an independent gas heating system, air-conditioned, with gress flooring and plaster finishes.

Upstairs there is a large communal terrace that can be divided into an independent space.

The area is served by various commercial activities and served by everything you need without using the machine.