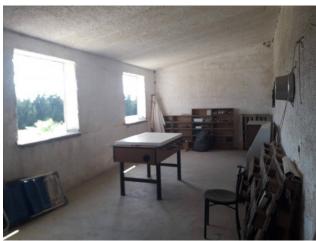

One part has large outdoor space, a covered veranda with a stairway that leads to the first floor where we find an additional attic to be finished.

and a terrace of about 80sqm.

Inside it consists of a large and bright living room kitchen, a sleeping area with a double bedroom, a bedroom and a bathroom with shower stall.