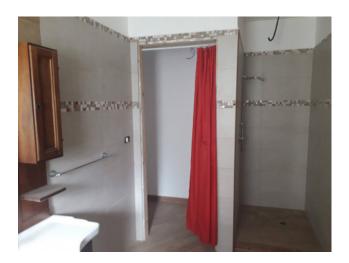

One part has large outdoor space, a covered veranda with a stairway that leads to the first floor where we find an additional attic to be finished.

and a terrace of about 80sqm.

Inside it consists of a large and bright living room kitchen, a sleeping area with a double bedroom, a bedroom and a bathroom with shower stall.

The other part of the house that can be unified by knocking down an internal compartment consists of a kitchen, two large bedrooms and two bathrooms

with shower stall. The condition of the latter is excellent being recently renovated the other part of the house is in good condition although not recent.