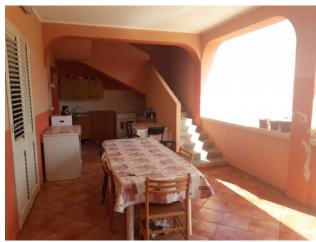

One part has large outdoor space, a covered veranda with a stairway that leads to the first floor where we find an additional attic to be finished.

and a terrace of about 80sqm.

Inside it consists of a large and bright living room kitchen, a sleeping area with a double bedroom, a bedroom and a bathroom with shower stall.

The other part of the house that can be unified by knocking down an internal compartment consists of a kitchen, two large bedrooms and two bathrooms

with shower stall. The condition of the latter is excellent being recently renovated the other part of the house is in good condition although not recent.