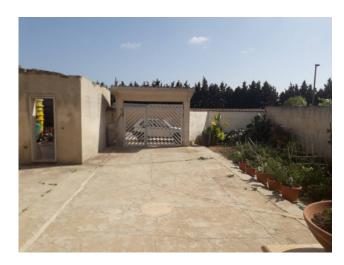

One part has large outdoor space, a covered veranda with a stairway that leads to the first floor where we find an additional attic to be finished.

and a terrace of about 80sqm.

Inside it consists of a large and bright living room kitchen, a sleeping area with a double bedroom, a bedroom and a bathroom with shower stall.