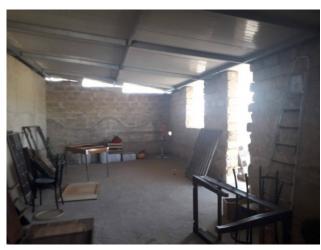

One part has large outdoor space, a covered veranda with a stairway that leads to the first floor where we find an additional attic to be finished.

and a terrace of about 80sqm.

Inside it consists of a large and bright living room kitchen, a sleeping area with a double bedroom, a bedroom and a bathroom with shower stall.

The other part of the house that can be unified by knocking down an internal compartment consists of a kitchen, two large bedrooms and two bathrooms

with shower stall. The condition of the latter is excellent being recently renovated the other part of the house is in good condition although not recent.