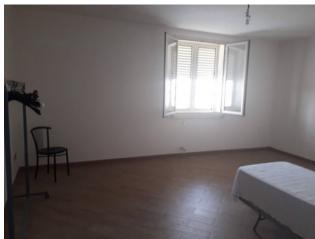

One part has large outdoor space, a covered veranda with a stairway that leads to the first floor where we find an additional attic to be finished.

and a terrace of about 80sqm.

Inside it consists of a large and bright living room kitchen, a sleeping area with a double bedroom, a bedroom and a bathroom with shower stall.

The other part of the house that can be unified by knocking down an internal compartment consists of a kitchen, two large bedrooms and two bathrooms

with shower stall. The condition of the latter is excellent being recently renovated the other part of the house is in good condition although not recent.