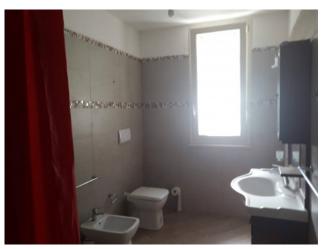

One part has large outdoor space, a covered veranda with a stairway that leads to the first floor where we find an additional attic to be finished.

and a terrace of about 80sqm.

Inside it consists of a large and bright living room kitchen, a sleeping area with a double bedroom, a bedroom and a bathroom with shower stall.

The other part of the house that can be unified by knocking down an internal compartment consists of a kitchen, two large bedrooms and two bathrooms

with shower stall. The condition of the latter is excellent being recently renovated the other part of the house is in good condition although not recent.