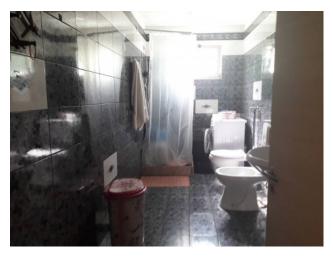

One part has large outdoor space, a covered veranda with a stairway that leads to the first floor where we find an additional attic to be finished.

and a terrace of about 80sqm.

Inside it consists of a large and bright living room kitchen, a sleeping area with a double bedroom, a bedroom and a bathroom with shower stall.

The other part of the house that can be unified by knocking down an internal compartment consists of a kitchen, two large bedrooms and two bathrooms

with shower stall. The condition of the latter is excellent being recently renovated the other part of the house is in good condition although not recent.