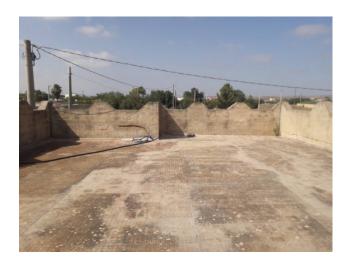

One part has large outdoor space, a covered veranda with a stairway that leads to the first floor where we find an additional attic to be finished.

and a terrace of about 80sqm.

Inside it consists of a large and bright living room kitchen, a sleeping area with a double bedroom, a bedroom and a bathroom with shower stall.

# **Property Informations**

| Address: via del mare, 60   | Bedrooms: 4                       |  |
|-----------------------------|-----------------------------------|--|
| Bathrooms: 3                | Rooms: 7                          |  |
| State of Preservation: Good | Level: On two-levels              |  |
| Total Floor: 2              | <b>Terrace</b> : Present, 80 sq.m |  |
| Garden: Private, 100 sq.m   | Kitchen: Regular Kitchen          |  |