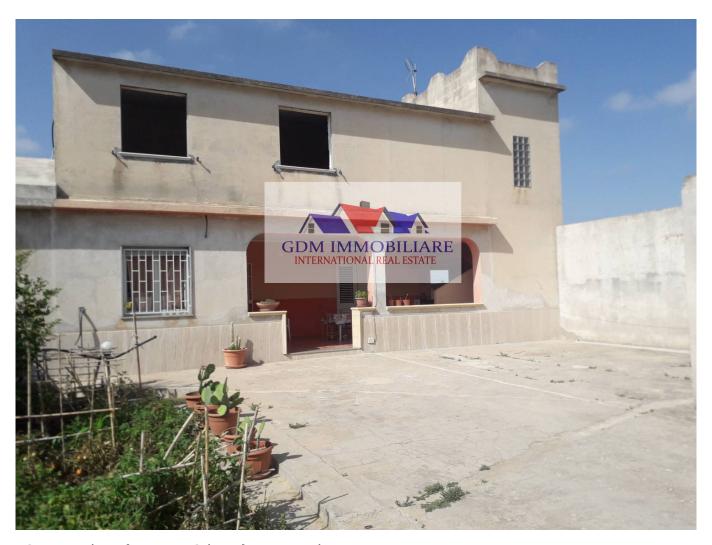

# Villa a Mazara del Vallo Tonnarella € 90.000 Ref. ITMZVD1227

## 181 sq.m | Bathrooms: 3 | Bedrooms: 4 | Rooms: 7

We offer for sale large villa in fair condition.

The property has a double entrance and is divided internally into two distinct housing units with a large autonomous entrance.

One part has large outdoor space, a covered veranda with a stairway that leads to the first floor where we find an additional attic to be finished.

and a terrace of about 80sqm.

Inside it consists of a large and bright living room kitchen, a sleeping area with a double bedroom, a bedroom and a bathroom with shower stall.

The other part of the house that can be unified by knocking down an internal compartment consists of a kitchen, two large bedrooms and two bathrooms

with shower stall. The condition of the latter is excellent being recently renovated the other part of the house is in good condition although not recent.