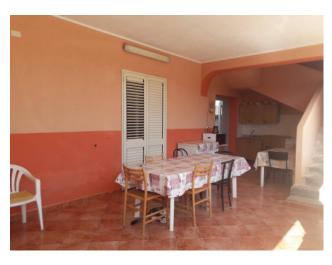

One part has large outdoor space, a covered veranda with a stairway that leads to the first floor where we find an additional attic to be finished.

and a terrace of about 80sqm.

Inside it consists of a large and bright living room kitchen, a sleeping area with a double bedroom, a bedroom and a bathroom with shower stall.

The other part of the house that can be unified by knocking down an internal compartment consists of a kitchen, two large bedrooms and two bathrooms

with shower stall. The condition of the latter is excellent being recently renovated the other part of the house is in good condition although not recent.