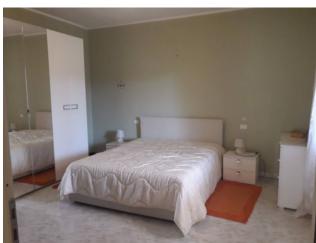

One part has large outdoor space, a covered veranda with a stairway that leads to the first floor where we find an additional attic to be finished.

and a terrace of about 80sqm.

Inside it consists of a large and bright living room kitchen, a sleeping area with a double bedroom, a bedroom and a bathroom with shower stall.

The other part of the house that can be unified by knocking down an internal compartment consists of a kitchen, two large bedrooms and two bathrooms

with shower stall. The condition of the latter is excellent being recently renovated the other part of the house is in good condition although not recent.