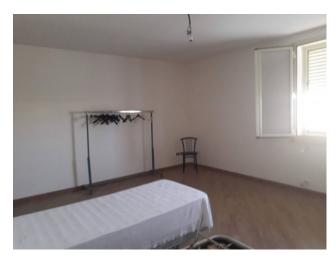

One part has large outdoor space, a covered veranda with a stairway that leads to the first floor where we find an additional attic to be finished.

and a terrace of about 80sqm.

Inside it consists of a large and bright living room kitchen, a sleeping area with a double bedroom, a bedroom and a bathroom with shower stall.

The other part of the house that can be unified by knocking down an internal compartment consists of a kitchen, two large bedrooms and two bathrooms

with shower stall. The condition of the latter is excellent being recently renovated the other part of the house is in good condition although not recent.