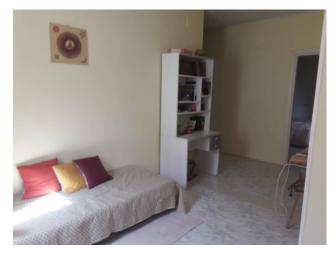

One part has large outdoor space, a covered veranda with a stairway that leads to the first floor where we find an additional attic to be finished.

and a terrace of about 80sqm.

Inside it consists of a large and bright living room kitchen, a sleeping area with a double bedroom, a bedroom and a bathroom with shower stall.

The other part of the house that can be unified by knocking down an internal compartment consists of a kitchen, two large bedrooms and two bathrooms

with shower stall. The condition of the latter is excellent being recently renovated the other part of the house is in good condition although not recent.