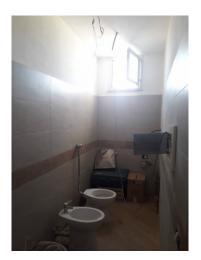

The other part of the house that can be unified by knocking down an internal compartment consists of a kitchen, two large bedrooms and two bathrooms

with shower stall. The condition of the latter is excellent being recently renovated the other part of the house is in good condition although not recent.