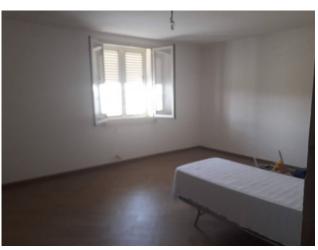

One part has large outdoor space, a covered veranda with a stairway that leads to the first floor where we find an additional attic to be finished.

and a terrace of about 80sqm.

Inside it consists of a large and bright living room kitchen, a sleeping area with a double bedroom, a bedroom and a bathroom with shower stall.

The other part of the house that can be unified by knocking down an internal compartment consists of a kitchen, two large bedrooms and two bathrooms

with shower stall. The condition of the latter is excellent being recently renovated the other part of the house is in good condition although not recent.