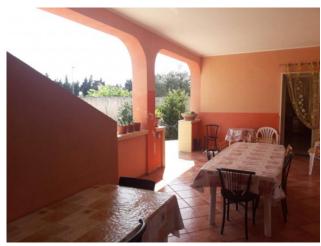

One part has large outdoor space, a covered veranda with a stairway that leads to the first floor where we find an additional attic to be finished.

and a terrace of about 80sqm.

Inside it consists of a large and bright living room kitchen, a sleeping area with a double bedroom, a bedroom and a bathroom with shower stall.

### **Features**

| Terrace: 80 [ | Tv Antenna: Autonomous | Porch: 80 🛘 |
|---------------|------------------------|-------------|
| Closet        | Wiring: By Law         | Shower      |
| Shutters      |                        |             |