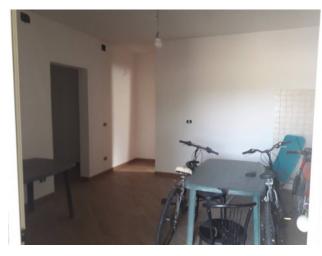

One part has large outdoor space, a covered veranda with a stairway that leads to the first floor where we find an additional attic to be finished.

and a terrace of about 80sqm.

Inside it consists of a large and bright living room kitchen, a sleeping area with a double bedroom, a bedroom and a bathroom with shower stall.

The other part of the house that can be unified by knocking down an internal compartment consists of a kitchen, two large bedrooms and two bathrooms

with shower stall. The condition of the latter is excellent being recently renovated the other part of the house is in good condition although not recent.