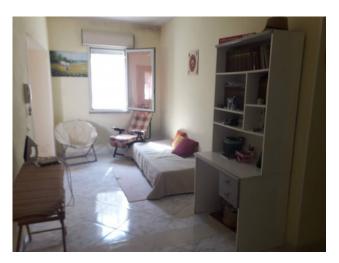

One part has large outdoor space, a covered veranda with a stairway that leads to the first floor where we find an additional attic to be finished.

and a terrace of about 80sqm.

Inside it consists of a large and bright living room kitchen, a sleeping area with a double bedroom, a bedroom and a bathroom with shower stall.

The other part of the house that can be unified by knocking down an internal compartment consists of a kitchen, two large bedrooms and two bathrooms

with shower stall. The condition of the latter is excellent being recently renovated the other part of the house is in good condition although not recent.