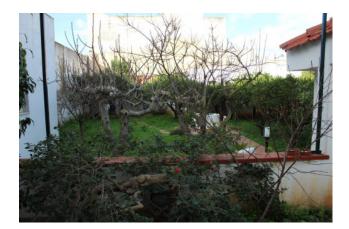

## 110 sq.m | Bathrooms: 1 | Bedrooms: 2 | Rooms: 5

The villa is located in an area not far from the center and in an area well served by commercial activities.

The plot of land of about 1000sqm consists of a double entrance, one of which is in a garage of about 100sqm.

The main external entrance leads to a large brick veranda overlooking the garden in which we find a bathroom with an external shower box

a very comfortable BBQ area with terrace and wood oven.

The property inside is in excellent condition, the living area consists of a kitchen and a large living room overlooking the garden.