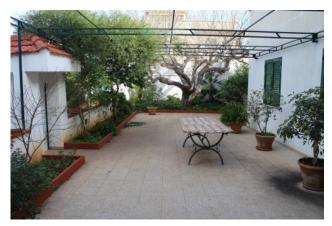

The main external entrance leads to a large brick veranda overlooking the garden in which we find a bathroom with an external shower box

a very comfortable BBQ area with terrace and wood oven.

The property inside is in excellent condition, the living area consists of a kitchen and a large living room overlooking the garden.