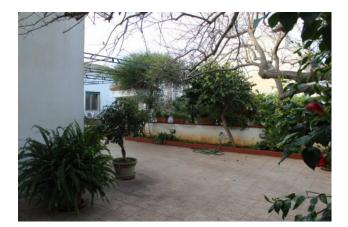

The main external entrance leads to a large brick veranda overlooking the garden in which we find a bathroom with an external shower box

a very comfortable BBQ area with terrace and wood oven.

The property inside is in excellent condition, the living area consists of a kitchen and a large living room overlooking the garden.