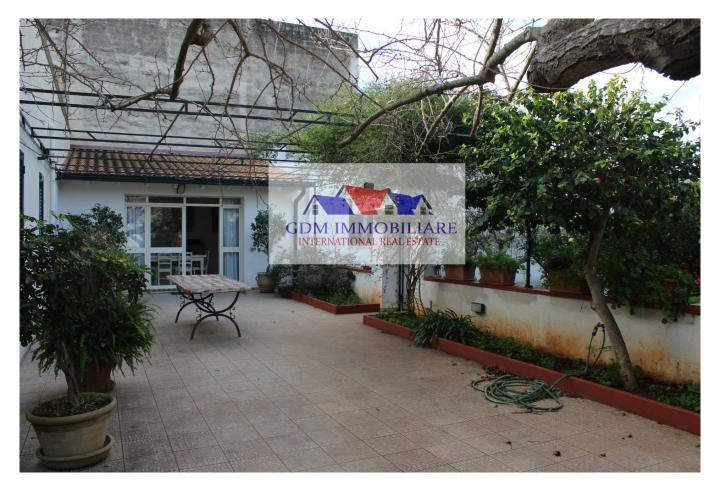

The main external entrance leads to a large brick veranda overlooking the garden in which we find a bathroom with an external shower box

a very comfortable BBQ area with terrace and wood oven.

The property inside is in excellent condition, the living area consists of a kitchen and a large living room overlooking the garden.

In the sleeping area there is a large and bright double bedroom, a small bedroom and a bathroom with shower.

The conditions are excellent and it is equipped with an independent natural gas heating system, double bedroom fixtures and video intercom.