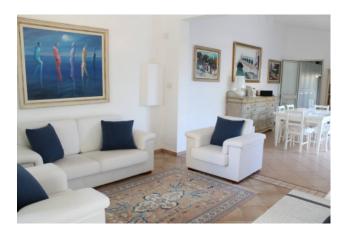

The main external entrance leads to a large brick veranda overlooking the garden in which we find a bathroom with an external shower box

a very comfortable BBQ area with terrace and wood oven.

The property inside is in excellent condition, the living area consists of a kitchen and a large living room overlooking the garden.