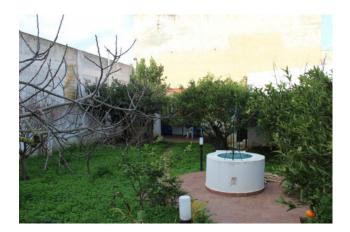

The main external entrance leads to a large brick veranda overlooking the garden in which we find a bathroom with an external shower box

a very comfortable BBQ area with terrace and wood oven.

The property inside is in excellent condition, the living area consists of a kitchen and a large living room overlooking the garden.

## **Property Informations**

| Bathrooms: 1 Rooms: 5                                |
|------------------------------------------------------|
|                                                      |
| State of Preservation: Excellent Level: Ground Floor |
| Total Floor: 1 Heating: Heating                      |
| Garden: Private, 500 sq.m Kitchen: Kitchenette       |