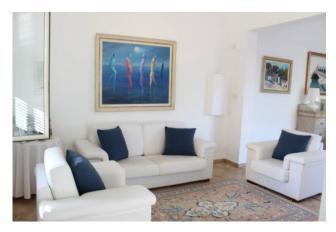

The main external entrance leads to a large brick veranda overlooking the garden in which we find a bathroom with an external shower box

a very comfortable BBQ area with terrace and wood oven.

The property inside is in excellent condition, the living area consists of a kitchen and a large living room overlooking the garden.