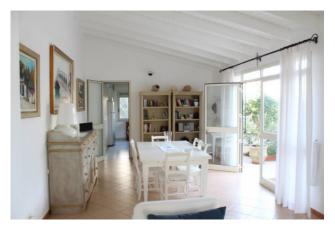

The main external entrance leads to a large brick veranda overlooking the garden in which we find a bathroom with an external shower box

a very comfortable BBQ area with terrace and wood oven.

The property inside is in excellent condition, the living area consists of a kitchen and a large living room overlooking the garden.