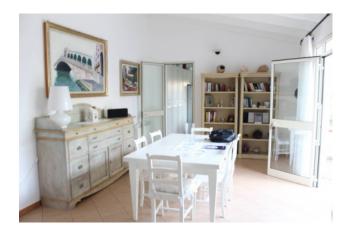

The main external entrance leads to a large brick veranda overlooking the garden in which we find a bathroom with an external shower box

a very comfortable BBQ area with terrace and wood oven.

The property inside is in excellent condition, the living area consists of a kitchen and a large living room overlooking the garden.