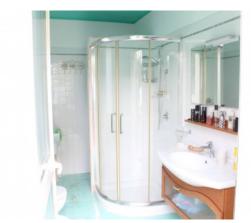

The main external entrance leads to a large brick veranda overlooking the garden in which we find a bathroom with an external shower box

a very comfortable BBQ area with terrace and wood oven.

The property inside is in excellent condition, the living area consists of a kitchen and a large living room overlooking the garden.

In the sleeping area there is a large and bright double bedroom, a small bedroom and a bathroom with shower.

The conditions are excellent and it is equipped with an independent natural gas heating system, double bedroom fixtures and video intercom.

#### Features

| Tv Antenna: Autonomous | Closet         | ADSL Coverage |  |
|------------------------|----------------|---------------|--|
| Air-Conditioned        | Wiring: By Law | Shower        |  |
| Shutters               |                |               |  |
|                        |                |               |  |