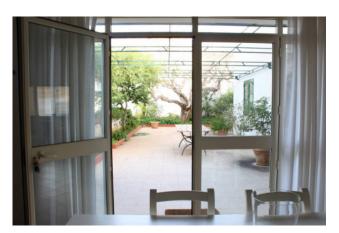

The main external entrance leads to a large brick veranda overlooking the garden in which we find a bathroom with an external shower box

a very comfortable BBQ area with terrace and wood oven.

The property inside is in excellent condition, the living area consists of a kitchen and a large living room overlooking the garden.