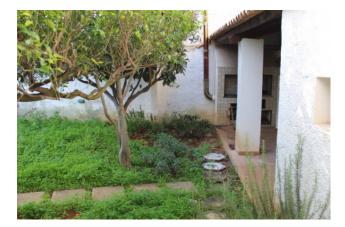

The main external entrance leads to a large brick veranda overlooking the garden in which we find a bathroom with an external shower box

a very comfortable BBQ area with terrace and wood oven.

The property inside is in excellent condition, the living area consists of a kitchen and a large living room overlooking the garden.

## **Property Informations**

| Bathrooms: 1 Rooms: 5                                |
|------------------------------------------------------|
|                                                      |
| State of Preservation: Excellent Level: Ground Floor |
| Total Floor: 1 Heating: Heating                      |
| Garden: Private, 500 sq.m Kitchen: Kitchenette       |