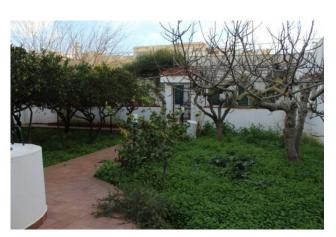

## 110 sq.m | Bathrooms: 1 | Bedrooms: 2 | Rooms: 5

The villa is located in an area not far from the center and in an area well served by commercial activities.

The plot of land of about 1000sqm consists of a double entrance, one of which is in a garage of about 100sqm.

The main external entrance leads to a large brick veranda overlooking the garden in which we find a bathroom with an external shower box

a very comfortable BBQ area with terrace and wood oven.

The property inside is in excellent condition, the living area consists of a kitchen and a large living room overlooking the garden.

## **Property Informations**

| Bathrooms: 1 Rooms: 5                                |
|------------------------------------------------------|
|                                                      |
| State of Preservation: Excellent Level: Ground Floor |
| Total Floor: 1 Heating: Heating                      |
| Garden: Private, 500 sq.m Kitchen: Kitchenette       |