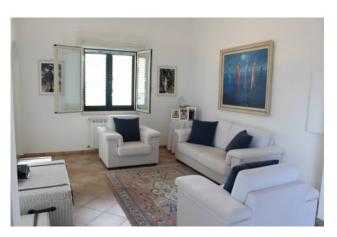

The main external entrance leads to a large brick veranda overlooking the garden in which we find a bathroom with an external shower box

a very comfortable BBQ area with terrace and wood oven.

The property inside is in excellent condition, the living area consists of a kitchen and a large living room overlooking the garden.