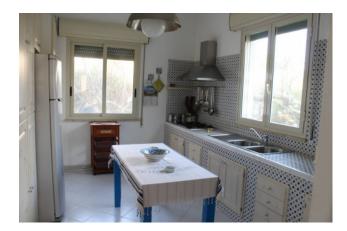

The main external entrance leads to a large brick veranda overlooking the garden in which we find a bathroom with an external shower box

a very comfortable BBQ area with terrace and wood oven.

The property inside is in excellent condition, the living area consists of a kitchen and a large living room overlooking the garden.

## **Property Informations**

| Bathrooms: 1 Rooms: 5                                |
|------------------------------------------------------|
|                                                      |
| State of Preservation: Excellent Level: Ground Floor |
| Total Floor: 1 Heating: Heating                      |
| Garden: Private, 500 sq.m Kitchen: Kitchenette       |