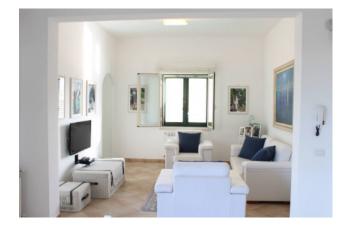

The main external entrance leads to a large brick veranda overlooking the garden in which we find a bathroom with an external shower box

a very comfortable BBQ area with terrace and wood oven.

The property inside is in excellent condition, the living area consists of a kitchen and a large living room overlooking the garden.