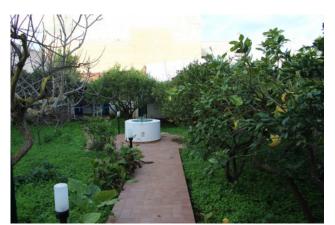

The main external entrance leads to a large brick veranda overlooking the garden in which we find a bathroom with an external shower box

a very comfortable BBQ area with terrace and wood oven.

The property inside is in excellent condition, the living area consists of a kitchen and a large living room overlooking the garden.

## **Property Informations**

| Bathrooms: 1 Rooms: 5                                |
|------------------------------------------------------|
|                                                      |
| State of Preservation: Excellent Level: Ground Floor |
| Total Floor: 1 Heating: Heating                      |
| Garden: Private, 500 sq.m Kitchen: Kitchenette       |