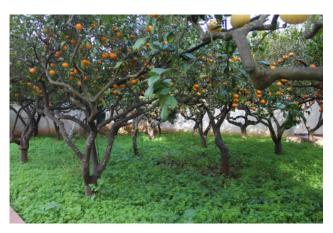

## 110 sq.m | Bathrooms: 1 | Bedrooms: 2 | Rooms: 5

The villa is located in an area not far from the center and in an area well served by commercial activities.

The plot of land of about 1000sqm consists of a double entrance, one of which is in a garage of about 100sqm.

The main external entrance leads to a large brick veranda overlooking the garden in which we find a bathroom with an external shower box

a very comfortable BBQ area with terrace and wood oven.

The property inside is in excellent condition, the living area consists of a kitchen and a large living room overlooking the garden.

The ideal solution for those looking for a house with a garden in a central and not isolated area.