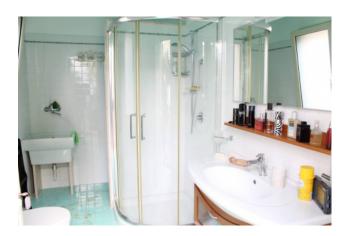

The main external entrance leads to a large brick veranda overlooking the garden in which we find a bathroom with an external shower box

a very comfortable BBQ area with terrace and wood oven.

The property inside is in excellent condition, the living area consists of a kitchen and a large living room overlooking the garden.

In the sleeping area there is a large and bright double bedroom, a small bedroom and a bathroom with shower.

The conditions are excellent and it is equipped with an independent natural gas heating system, double bedroom fixtures and video intercom.

#### Features

| Tv Antenna: Autonomous | Closet         | ADSL Coverage |  |
|------------------------|----------------|---------------|--|
| Air-Conditioned        | Wiring: By Law | Shower        |  |
| Shutters               |                |               |  |
|                        |                |               |  |