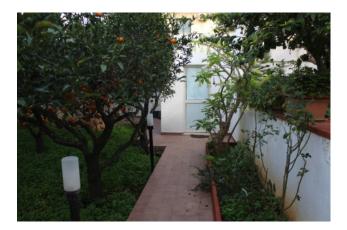

The main external entrance leads to a large brick veranda overlooking the garden in which we find a bathroom with an external shower box

a very comfortable BBQ area with terrace and wood oven.

The property inside is in excellent condition, the living area consists of a kitchen and a large living room overlooking the garden.

The ideal solution for those looking for a house with a garden in a central and not isolated area.

## **Property Informations**

| Bathrooms: 1 Rooms: 5                                |
|------------------------------------------------------|
|                                                      |
| State of Preservation: Excellent Level: Ground Floor |
| Total Floor: 1 Heating: Heating                      |
| Garden: Private, 500 sq.m Kitchen: Kitchenette       |