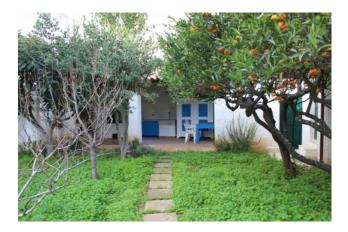

## 110 sq.m | Bathrooms: 1 | Bedrooms: 2 | Rooms: 5

The villa is located in an area not far from the center and in an area well served by commercial activities.

The plot of land of about 1000sqm consists of a double entrance, one of which is in a garage of about 100sqm.

The main external entrance leads to a large brick veranda overlooking the garden in which we find a bathroom with an external shower box

a very comfortable BBQ area with terrace and wood oven.

The property inside is in excellent condition, the living area consists of a kitchen and a large living room overlooking the garden.

## **Property Informations**

| Bathrooms: 1 Rooms: 5                                |
|------------------------------------------------------|
|                                                      |
| State of Preservation: Excellent Level: Ground Floor |
| Total Floor: 1 Heating: Heating                      |
| Garden: Private, 500 sq.m Kitchen: Kitchenette       |