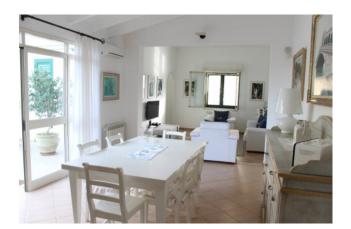

The main external entrance leads to a large brick veranda overlooking the garden in which we find a bathroom with an external shower box

a very comfortable BBQ area with terrace and wood oven.

The property inside is in excellent condition, the living area consists of a kitchen and a large living room overlooking the garden.