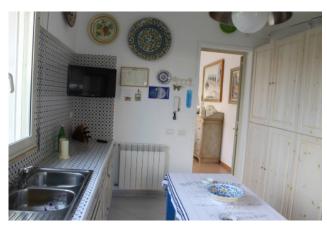

The main external entrance leads to a large brick veranda overlooking the garden in which we find a bathroom with an external shower box

a very comfortable BBQ area with terrace and wood oven.

The property inside is in excellent condition, the living area consists of a kitchen and a large living room overlooking the garden.

## **Property Informations**

| Bathrooms: 1 Rooms: 5                                |
|------------------------------------------------------|
|                                                      |
| State of Preservation: Excellent Level: Ground Floor |
| Total Floor: 1 Heating: Heating                      |
| Garden: Private, 500 sq.m Kitchen: Kitchenette       |