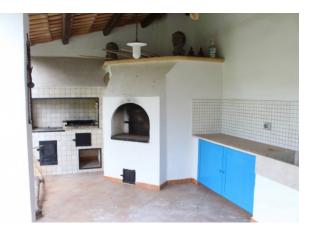

The main external entrance leads to a large brick veranda overlooking the garden in which we find a bathroom with an external shower box

a very comfortable BBQ area with terrace and wood oven.

The property inside is in excellent condition, the living area consists of a kitchen and a large living room overlooking the garden.