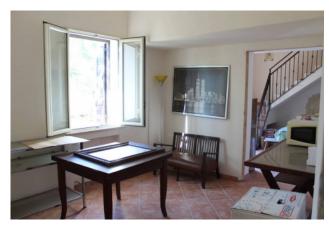

Outside, a plot of 1300 square meters is the first of the things that stand out to the eye, a brick veranda from the entrance to the first building.

The main villa is on two levels, on the ground floor we have a kitchen with windows to the garden, a living room, a storage room and a bathroom.

On the first floor, on the other hand, there are two bedrooms, a hallway and a further bathroom.

This building was partially renovated a few years ago, to rent the property as a holiday home.

The conditions are fair and the house is immediately habitable.