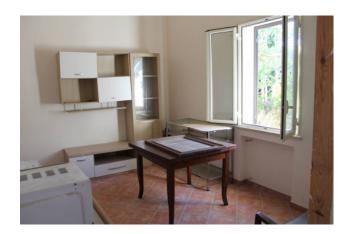

Outside, a plot of 1300 square meters is the first of the things that stand out to the eye, a brick veranda from the entrance to the first building.

The main villa is on two levels, on the ground floor we have a kitchen with windows to the garden, a living room, a storage room and a bathroom.

On the first floor, on the other hand, there are two bedrooms, a hallway and a further bathroom.

This building was partially renovated a few years ago, to rent the property as a holiday home.

The conditions are fair and the house is immediately habitable.