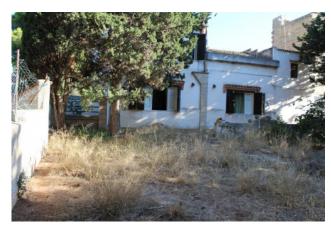

Outside, a plot of 1300 square meters is the first of the things that stand out to the eye, a brick veranda from the entrance to the first building.

The main villa is on two levels, on the ground floor we have a kitchen with windows to the garden, a living room, a storage room and a bathroom.

On the first floor, on the other hand, there are two bedrooms, a hallway and a further bathroom.

This building was partially renovated a few years ago, to rent the property as a holiday home.

The conditions are fair and the house is immediately habitable.

Adjacent to the property we find a second totally renovated independent building of about 70sqm consisting of kitchen, bathroom, two bedrooms and a walkable terrace.

This solution is certainly ideal for those who want large spaces or make an investment for rent as a holiday home.