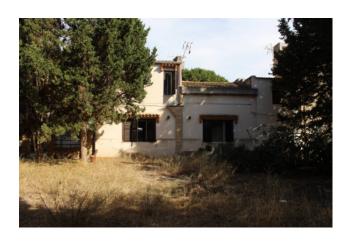

We propose the sale of a house of 160sqm, with a newly renovated outbuilding in every detail and a land of 1330sqm.

Not far from the naval league of Marsala you arrive in Contrada Santa Venera, a residential and quiet location, away from the noise of the city center.

Outside, a plot of 1300 square meters is the first of the things that stand out to the eye, a brick veranda from the entrance to the first building.

The main villa is on two levels, on the ground floor we have a kitchen with windows to the garden, a living room, a storage room and a bathroom.

On the first floor, on the other hand, there are two bedrooms, a hallway and a further bathroom.

This building was partially renovated a few years ago, to rent the property as a holiday home.

The conditions are fair and the house is immediately habitable.