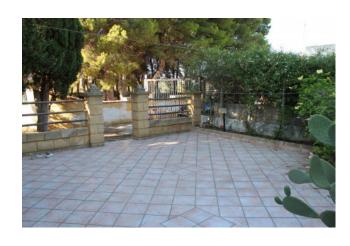

Outside, a plot of 1300 square meters is the first of the things that stand out to the eye, a brick veranda from the entrance to the first building.

The main villa is on two levels, on the ground floor we have a kitchen with windows to the garden, a living room, a storage room and a bathroom.

| Certification                |                |                             |
|------------------------------|----------------|-----------------------------|
| Energy Class: G              |                |                             |
| <b>Property Informations</b> |                |                             |
| Address: SS115 25            |                | Bedrooms: 4                 |
| Bathrooms: 3                 |                | Rooms: 5                    |
| State of Preservation: Good  |                | <b>Level</b> : Ground Floor |
| Total Floor: 2               |                | Balconies: Present          |
| Terrace: Present, 70 sq.m    |                | Garden: Private, 1.300 sq.m |
| Kitchen: Regular Kitchen     |                |                             |
| Features                     |                |                             |
| Tv Antenna: Autonomous       | Closet         | ADSL Coverage               |
| Air-Conditioned              | Wiring: By Law | Shower                      |
| Shutters                     |                |                             |
| Nearby                       |                |                             |
| Cafe                         |                |                             |