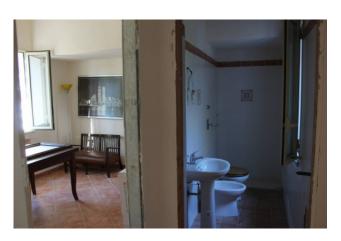

Outside, a plot of 1300 square meters is the first of the things that stand out to the eye, a brick veranda from the entrance to the first building.

The main villa is on two levels, on the ground floor we have a kitchen with windows to the garden, a living room, a storage room and a bathroom.

On the first floor, on the other hand, there are two bedrooms, a hallway and a further bathroom.

This building was partially renovated a few years ago, to rent the property as a holiday home.

The conditions are fair and the house is immediately habitable.