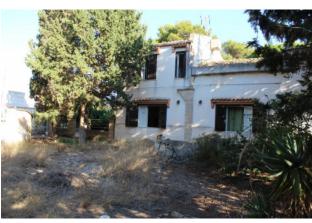

Outside, a plot of 1300 square meters is the first of the things that stand out to the eye, a brick veranda from the entrance to the first building.

The main villa is on two levels, on the ground floor we have a kitchen with windows to the garden, a living room, a storage room and a bathroom.

On the first floor, on the other hand, there are two bedrooms, a hallway and a further bathroom.

This building was partially renovated a few years ago, to rent the property as a holiday home.

The conditions are fair and the house is immediately habitable.