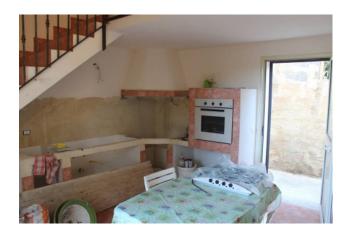

Outside, a plot of 1300 square meters is the first of the things that stand out to the eye, a brick veranda from the entrance to the first building.

The main villa is on two levels, on the ground floor we have a kitchen with windows to the garden, a living room, a storage room and a bathroom.