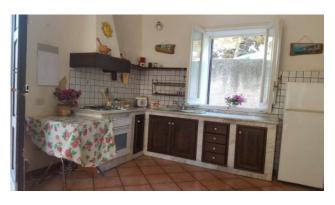

Outside, a plot of 1300 square meters is the first of the things that stand out to the eye, a brick veranda from the entrance to the first building.

The main villa is on two levels, on the ground floor we have a kitchen with windows to the garden, a living room, a storage room and a bathroom.

| Certification                |                |                             |
|------------------------------|----------------|-----------------------------|
| Energy Class: G              |                |                             |
| <b>Property Informations</b> |                |                             |
| Address: SS115 25            |                | Bedrooms: 4                 |
| Bathrooms: 3                 |                | Rooms: 5                    |
| State of Preservation: Good  |                | <b>Level</b> : Ground Floor |
| Total Floor: 2               |                | Balconies: Present          |
| Terrace: Present, 70 sq.m    |                | Garden: Private, 1.300 sq.m |
| Kitchen: Regular Kitchen     |                |                             |
| Features                     |                |                             |
| Tv Antenna: Autonomous       | Closet         | ADSL Coverage               |
| Air-Conditioned              | Wiring: By Law | Shower                      |
| Shutters                     |                |                             |
| Nearby                       |                |                             |
| Cafe                         |                |                             |