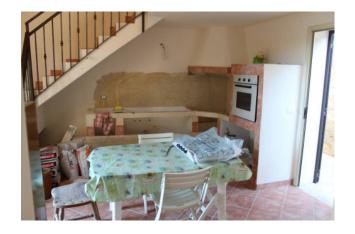

Outside, a plot of 1300 square meters is the first of the things that stand out to the eye, a brick veranda from the entrance to the first building.

The main villa is on two levels, on the ground floor we have a kitchen with windows to the garden, a living room, a storage room and a bathroom.

Adjacent to the property we find a second totally renovated independent building of about 70sqm consisting of kitchen, bathroom, two bedrooms and a walkable terrace.

This solution is certainly ideal for those who want large spaces or make an investment for rent as a holiday home.