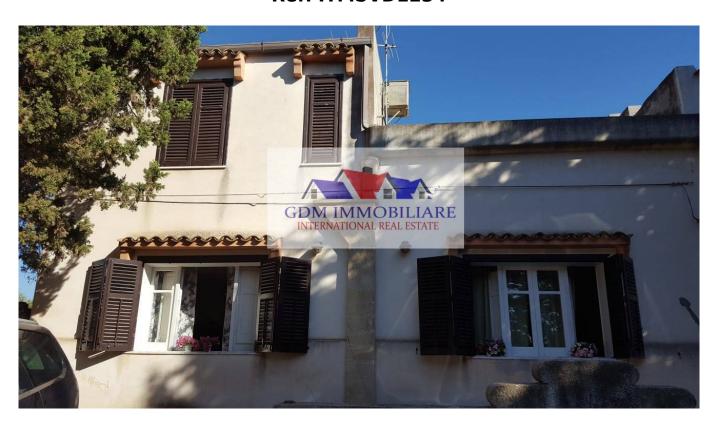

## Villa a Marsala € 165.000 Ref. ITMSVD1234

## 154 sq.m | Bathrooms: 3 | Bedrooms: 4 | Rooms: 5

Recently renovated villa with outbuilding for sale in Marsala.

If you are looking for large spaces with your own land where you can have a garden and maybe the space to make a swimming pool and where to put your children's toys, you must absolutely see this property

We propose the sale of a house of 160sqm, with a newly renovated outbuilding in every detail and a land of 1330sqm.

Not far from the naval league of Marsala you arrive in Contrada Santa Venera, a residential and quiet location, away from the noise of the city center.

Outside, a plot of 1300 square meters is the first of the things that stand out to the eye, a brick veranda from the entrance to the first building.

The main villa is on two levels, on the ground floor we have a kitchen with windows to the garden, a living room, a storage room and a bathroom.