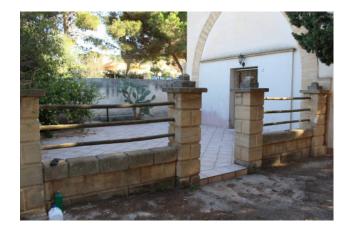

Outside, a plot of 1300 square meters is the first of the things that stand out to the eye, a brick veranda from the entrance to the first building.

The main villa is on two levels, on the ground floor we have a kitchen with windows to the garden, a living room, a storage room and a bathroom.