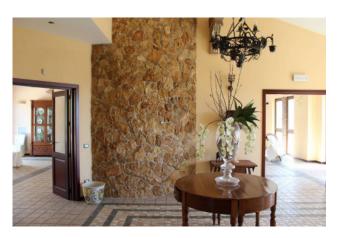

From here a courtyard with a vaulted roof and adorned with Mediterranean plants leads us to the main building, and immediately you can admire the large facade of the structure

on two levels with a central fountain and a stone path that links the garden with the property.

An external marble staircase leads to the first floor where there is the area dedicated to the tasting of products. This floor consists of two main areas, a first area where there is the entrance, a large room with windows overlooking the garden, a wooden fireplace that overlooks the environment

giving a pleasant feeling of rustic area, and a terrace of 350sqm with a magnificent view of the surrounding greenery from which you can also see the sea.

In the other area we find the professional kitchen equipped with everything you need, 4 double bedrooms, 2 bathrooms with anteroom and two further rooms overlooking the greenery.