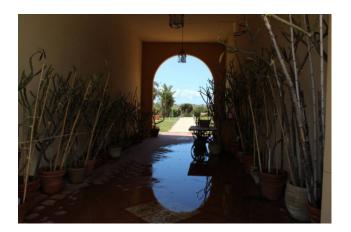

From here a courtyard with a vaulted roof and adorned with Mediterranean plants leads us to the main building, and immediately you can admire the large facade of the structure

on two levels with a central fountain and a stone path that links the garden with the property.