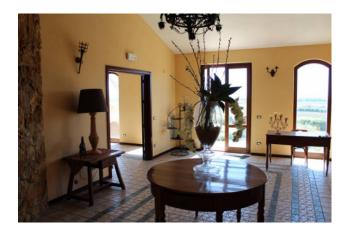

An external marble staircase leads to the first floor where there is the area dedicated to the tasting of products. This floor consists of two main areas, a first area where there is the entrance, a large room with windows overlooking the garden, a wooden fireplace that overlooks the environment

giving a pleasant feeling of rustic area, and a terrace of 350sqm with a magnificent view of the surrounding greenery from which you can also see the sea.

In the other area we find the professional kitchen equipped with everything you need, 4 double bedrooms, 2 bathrooms with anteroom and two further rooms overlooking the greenery.