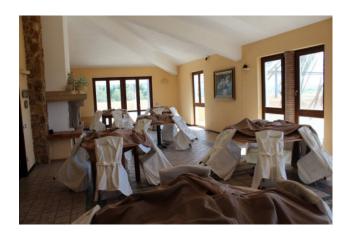

An external marble staircase leads to the first floor where there is the area dedicated to the tasting of products. This floor consists of two main areas, a first area where there is the entrance, a large room with windows overlooking the garden, a wooden fireplace that overlooks the environment

giving a pleasant feeling of rustic area, and a terrace of 350sqm with a magnificent view of the surrounding greenery from which you can also see the sea.

In the other area we find the professional kitchen equipped with everything you need, 4 double bedrooms, 2 bathrooms with anteroom and two further rooms overlooking the greenery.