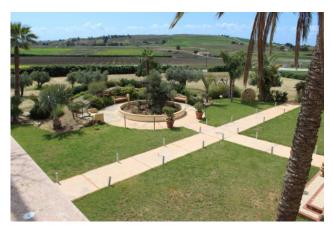

From here a courtyard with a vaulted roof and adorned with Mediterranean plants leads us to the main building, and immediately you can admire the large facade of the structure

on two levels with a central fountain and a stone path that links the garden with the property.

Outside the land is partly cultivated with some olive trees and plants typical of the area.

The location of the structure is good, being just a few minutes drive from the splendid beach of porto Palo and only 20 km from the highway.