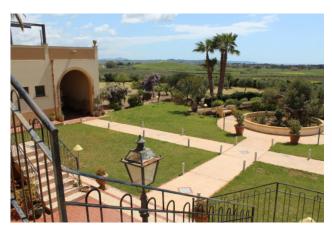

From here a courtyard with a vaulted roof and adorned with Mediterranean plants leads us to the main building, and immediately you can admire the large facade of the structure

on two levels with a central fountain and a stone path that links the garden with the property.

Outside the land is partly cultivated with some olive trees and plants typical of the area.

The location of the structure is good, being just a few minutes drive from the splendid beach of porto Palo and only 20 km from the highway.