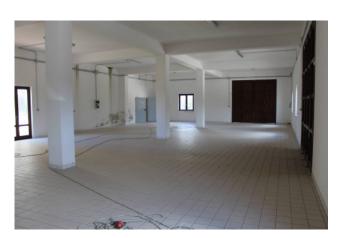

On the ground floor we find a floor of 370 square meters used as a laboratory for the transformation and processing of agricultural products, consisting of three large rooms one with a cold room, one with processing plants and a third designed for a storage area with bathrooms for professionals.

An external marble staircase leads to the first floor where there is the area dedicated to the tasting of products. This floor consists of two main areas, a first area where there is the entrance, a large room with windows overlooking the garden, a wooden fireplace that overlooks the environment