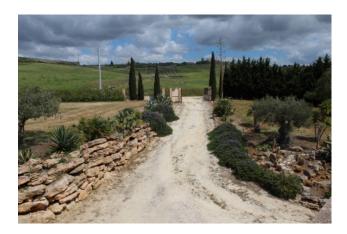

Outside the land is partly cultivated with some olive trees and plants typical of the area.

The location of the structure is good, being just a few minutes drive from the splendid beach of porto Palo and only 20 km from the highway.