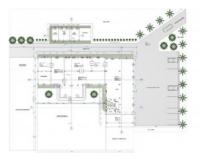

On the ground floor we find a floor of 370 square meters used as a laboratory for the transformation and processing of agricultural products, consisting of three large rooms one with a cold room, one with processing plants and a third designed for a storage area with bathrooms for professionals.

An external marble staircase leads to the first floor where there is the area dedicated to the tasting of products. This floor consists of two main areas, a first area where there is the entrance, a large room with windows overlooking the garden, a wooden fireplace that overlooks the environment

giving a pleasant feeling of rustic area, and a terrace of 350sqm with a magnificent view of the surrounding greenery from which you can also see the sea.

In the other area we find the professional kitchen equipped with everything you need, 4 double bedrooms, 2 bathrooms with anteroom and two further rooms overlooking the greenery.