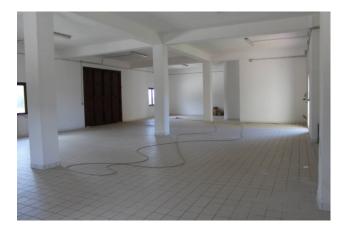

On the ground floor we find a floor of 370 square meters used as a laboratory for the transformation and processing of agricultural products, consisting of three large rooms one with a cold room, one with processing plants and a third designed for a storage area with bathrooms for professionals.