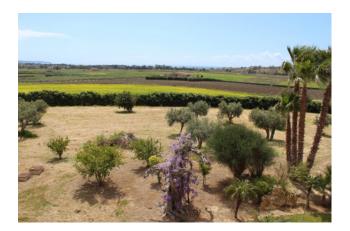

Outside the land is partly cultivated with some olive trees and plants typical of the area.

The location of the structure is good, being just a few minutes drive from the splendid beach of porto Palo and only 20 km from the highway.