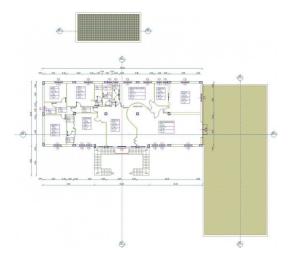

On the ground floor we find a floor of 370 square meters used as a laboratory for the transformation and processing of agricultural products, consisting of three large rooms one with a cold room, one with processing plants and a third designed for a storage area with bathrooms for professionals.

An external marble staircase leads to the first floor where there is the area dedicated to the tasting of products. This floor consists of two main areas, a first area where there is the entrance, a large room with windows overlooking the garden, a wooden fireplace that overlooks the environment

giving a pleasant feeling of rustic area, and a terrace of 350sqm with a magnificent view of the surrounding greenery from which you can also see the sea.

In the other area we find the professional kitchen equipped with everything you need, 4 double bedrooms, 2 bathrooms with anteroom and two further rooms overlooking the greenery.