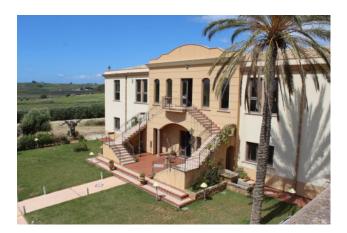

## 796 sq.m | Bathrooms: 7 | Rooms: 34

This structure was born as a farm for the processing and transformation of agricultural products, with a tasting area and an area dedicated to hospitality.

Built in 2005 on a plot of 17,000 square meters, it is on two levels, at the entrance a large stone wall leads into the area intended for parking with a view of the greenery of the property.

From here a courtyard with a vaulted roof and adorned with Mediterranean plants leads us to the main building, and immediately you can admire the large facade of the structure

on two levels with a central fountain and a stone path that links the garden with the property.

An external marble staircase leads to the first floor where there is the area dedicated to the tasting of products. This floor consists of two main areas, a first area where there is the entrance, a large room with windows overlooking the garden, a wooden fireplace that overlooks the environment