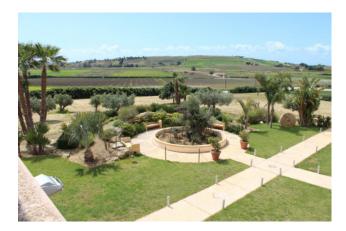

From here a courtyard with a vaulted roof and adorned with Mediterranean plants leads us to the main building, and immediately you can admire the large facade of the structure

on two levels with a central fountain and a stone path that links the garden with the property.

Outside the land is partly cultivated with some olive trees and plants typical of the area.

The location of the structure is good, being just a few minutes drive from the splendid beach of porto Palo and only 20 km from the highway.