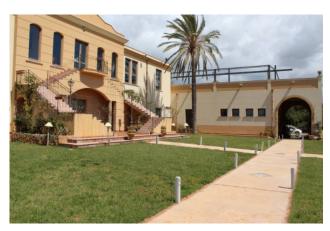

## 796 sq.m | Bathrooms: 7 | Rooms: 34

This structure was born as a farm for the processing and transformation of agricultural products, with a tasting area and an area dedicated to hospitality.

Built in 2005 on a plot of 17,000 square meters, it is on two levels, at the entrance a large stone wall leads into the area intended for parking with a view of the greenery of the property.

From here a courtyard with a vaulted roof and adorned with Mediterranean plants leads us to the main building, and immediately you can admire the large facade of the structure

on two levels with a central fountain and a stone path that links the garden with the property.