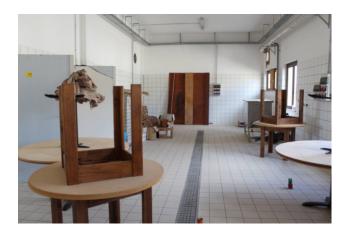

An external marble staircase leads to the first floor where there is the area dedicated to the tasting of products. This floor consists of two main areas, a first area where there is the entrance, a large room with windows overlooking the garden, a wooden fireplace that overlooks the environment

giving a pleasant feeling of rustic area, and a terrace of 350sqm with a magnificent view of the surrounding greenery from which you can also see the sea.

In the other area we find the professional kitchen equipped with everything you need, 4 double bedrooms, 2 bathrooms with anteroom and two further rooms overlooking the greenery.