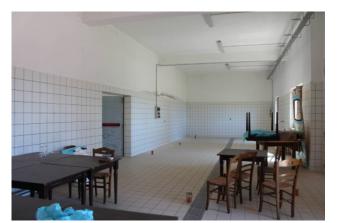

On the ground floor we find a floor of 370 square meters used as a laboratory for the transformation and processing of agricultural products, consisting of three large rooms one with a cold room, one with processing plants and a third designed for a storage area with bathrooms for professionals.