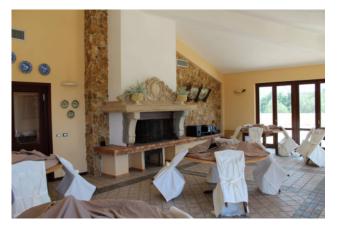

An external marble staircase leads to the first floor where there is the area dedicated to the tasting of products. This floor consists of two main areas, a first area where there is the entrance, a large room with windows overlooking the garden, a wooden fireplace that overlooks the environment

giving a pleasant feeling of rustic area, and a terrace of 350sqm with a magnificent view of the surrounding greenery from which you can also see the sea.

In the other area we find the professional kitchen equipped with everything you need, 4 double bedrooms, 2 bathrooms with anteroom and two further rooms overlooking the greenery.