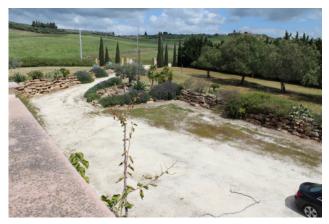

From here a courtyard with a vaulted roof and adorned with Mediterranean plants leads us to the main building, and immediately you can admire the large facade of the structure

on two levels with a central fountain and a stone path that links the garden with the property.