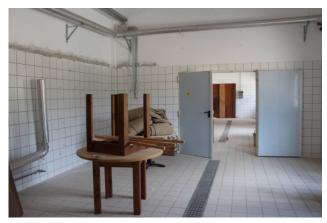

On the ground floor we find a floor of 370 square meters used as a laboratory for the transformation and processing of agricultural products, consisting of three large rooms one with a cold room, one with processing plants and a third designed for a storage area with bathrooms for professionals.

An external marble staircase leads to the first floor where there is the area dedicated to the tasting of products. This floor consists of two main areas, a first area where there is the entrance, a large room with windows overlooking the garden, a wooden fireplace that overlooks the environment