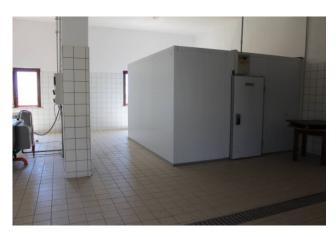

On the ground floor we find a floor of 370 square meters used as a laboratory for the transformation and processing of agricultural products, consisting of three large rooms one with a cold room, one with processing plants and a third designed for a storage area with bathrooms for professionals.