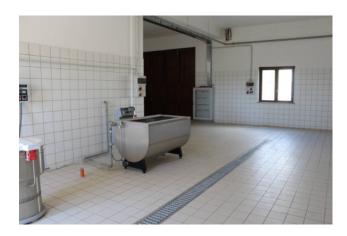

On the ground floor we find a floor of 370 square meters used as a laboratory for the transformation and processing of agricultural products, consisting of three large rooms one with a cold room, one with processing plants and a third designed for a storage area with bathrooms for professionals.