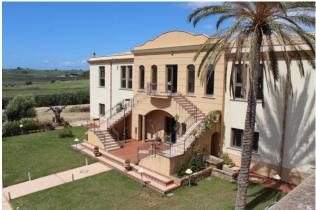

## 796 sq.m | Bathrooms: 7 | Rooms: 34

This structure was born as a farm for the processing and transformation of agricultural products, with a tasting area and an area dedicated to hospitality.

Built in 2005 on a plot of 17,000 square meters, it is on two levels, at the entrance a large stone wall leads into the area intended for parking with a view of the greenery of the property.

From here a courtyard with a vaulted roof and adorned with Mediterranean plants leads us to the main building, and immediately you can admire the large facade of the structure

on two levels with a central fountain and a stone path that links the garden with the property.

Outside the land is partly cultivated with some olive trees and plants typical of the area.

The location of the structure is good, being just a few minutes drive from the splendid beach of porto Palo and only 20 km from the highway.