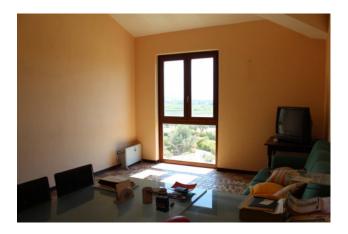

An external marble staircase leads to the first floor where there is the area dedicated to the tasting of products. This floor consists of two main areas, a first area where there is the entrance, a large room with windows overlooking the garden, a wooden fireplace that overlooks the environment