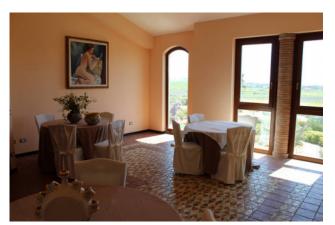

An external marble staircase leads to the first floor where there is the area dedicated to the tasting of products. This floor consists of two main areas, a first area where there is the entrance, a large room with windows overlooking the garden, a wooden fireplace that overlooks the environment

giving a pleasant feeling of rustic area, and a terrace of 350sqm with a magnificent view of the surrounding greenery from which you can also see the sea.

In the other area we find the professional kitchen equipped with everything you need, 4 double bedrooms, 2 bathrooms with anteroom and two further rooms overlooking the greenery.

The property is an excellent solution for those who want to start a processing business of agricultural products, but it can also be transformed into an accommodation business, agritourism or as a room for winds and entertainments.