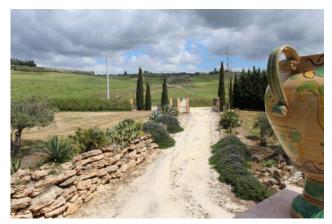

Outside the land is partly cultivated with some olive trees and plants typical of the area.

The location of the structure is good, being just a few minutes drive from the splendid beach of porto Palo and only 20 km from the highway.