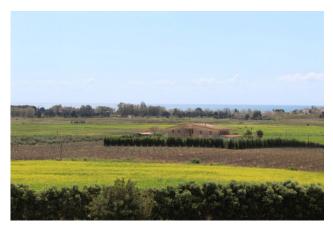

giving a pleasant feeling of rustic area, and a terrace of 350sqm with a magnificent view of the surrounding greenery from which you can also see the sea.

In the other area we find the professional kitchen equipped with everything you need, 4 double bedrooms, 2 bathrooms with anteroom and two further rooms overlooking the greenery.

Outside the land is partly cultivated with some olive trees and plants typical of the area.

The location of the structure is good, being just a few minutes drive from the splendid beach of porto Palo and only 20 km from the highway.