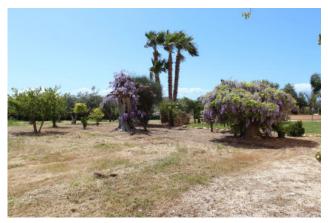

Outside the land is partly cultivated with some olive trees and plants typical of the area.

The location of the structure is good, being just a few minutes drive from the splendid beach of porto Palo and only 20 km from the highway.