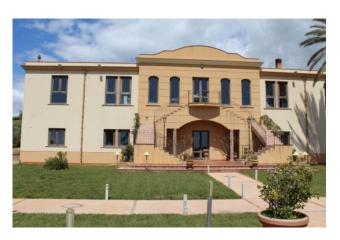

## 796 sq.m | Bathrooms: 7 | Rooms: 34

This structure was born as a farm for the processing and transformation of agricultural products, with a tasting area and an area dedicated to hospitality.

Built in 2005 on a plot of 17,000 square meters, it is on two levels, at the entrance a large stone wall leads into the area intended for parking with a view of the greenery of the property.

From here a courtyard with a vaulted roof and adorned with Mediterranean plants leads us to the main building, and immediately you can admire the large facade of the structure

on two levels with a central fountain and a stone path that links the garden with the property.