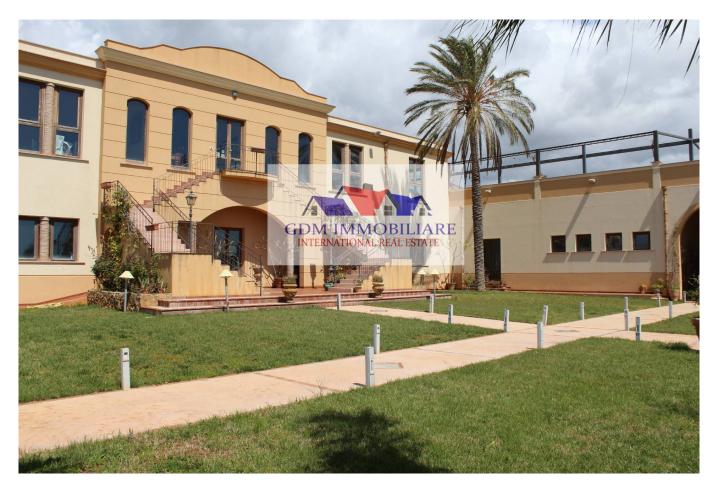

## 796 sq.m | Bathrooms: 7 | Rooms: 34

This structure was born as a farm for the processing and transformation of agricultural products, with a tasting area and an area dedicated to hospitality.

Built in 2005 on a plot of 17,000 square meters, it is on two levels, at the entrance a large stone wall leads into the area intended for parking with a view of the greenery of the property.

From here a courtyard with a vaulted roof and adorned with Mediterranean plants leads us to the main building, and immediately you can admire the large facade of the structure

on two levels with a central fountain and a stone path that links the garden with the property.

An external marble staircase leads to the first floor where there is the area dedicated to the tasting of products. This floor consists of two main areas, a first area where there is the entrance, a large room with windows overlooking the garden, a wooden fireplace that overlooks the environment