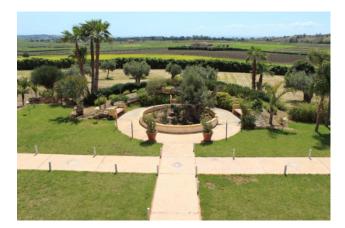

From here a courtyard with a vaulted roof and adorned with Mediterranean plants leads us to the main building, and immediately you can admire the large facade of the structure

on two levels with a central fountain and a stone path that links the garden with the property.

giving a pleasant feeling of rustic area, and a terrace of 350sqm with a magnificent view of the surrounding greenery from which you can also see the sea.

In the other area we find the professional kitchen equipped with everything you need, 4 double bedrooms, 2 bathrooms with anteroom and two further rooms overlooking the greenery.