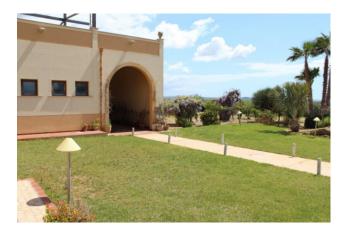

From here a courtyard with a vaulted roof and adorned with Mediterranean plants leads us to the main building, and immediately you can admire the large facade of the structure

on two levels with a central fountain and a stone path that links the garden with the property.

Outside the land is partly cultivated with some olive trees and plants typical of the area.

The location of the structure is good, being just a few minutes drive from the splendid beach of porto Palo and only 20 km from the highway.