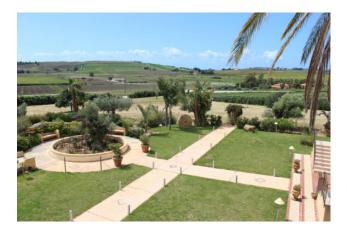

From here a courtyard with a vaulted roof and adorned with Mediterranean plants leads us to the main building, and immediately you can admire the large facade of the structure

on two levels with a central fountain and a stone path that links the garden with the property.

Outside the land is partly cultivated with some olive trees and plants typical of the area.

The location of the structure is good, being just a few minutes drive from the splendid beach of porto Palo and only 20 km from the highway.