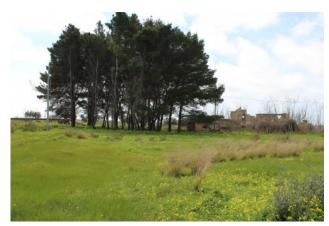

Immersed in the cultivation of fine vineyards we find this ancient "baglio" farmhouse of 600sqm now in ruins and totally to be recovered.

The ancient layout of the plant was composed of an area on the ground floor and an area on the first floor from where you can certainly enjoy a splendid view

of the neighboring rural area.

Part of the land is a pine forest of about 1000 square meters which is located right in front of the building which gives a sense of relaxation and coolness during the hottest periods.