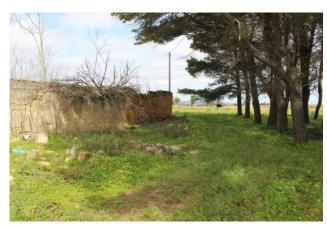

Immersed in the cultivation of fine vineyards we find this ancient "baglio" farmhouse of 600sqm now in ruins and totally to be recovered.

The ancient layout of the plant was composed of an area on the ground floor and an area on the first floor from where you can certainly enjoy a splendid view

of the neighboring rural area.

Part of the land is a pine forest of about 1000 square meters which is located right in front of the building which gives a sense of relaxation and coolness during the hottest periods.