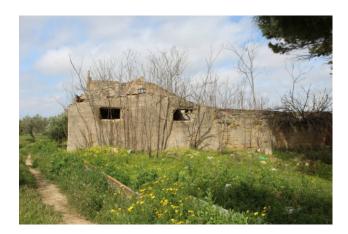

Immersed in the cultivation of fine vineyards we find this ancient "baglio" farmhouse of 600sqm now in ruins and totally to be recovered.

The ancient layout of the plant was composed of an area on the ground floor and an area on the first floor from where you can certainly enjoy a splendid view

of the neighboring rural area.

Part of the land is a pine forest of about 1000 square meters which is located right in front of the building which gives a sense of relaxation and coolness during the hottest periods.