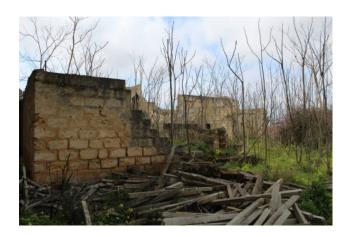

Immersed in the cultivation of fine vineyards we find this ancient "baglio" farmhouse of 600sqm now in ruins and totally to be recovered.

The ancient layout of the plant was composed of an area on the ground floor and an area on the first floor from where you can certainly enjoy a splendid view

of the neighboring rural area.

Part of the land is a pine forest of about 1000 square meters which is located right in front of the building which gives a sense of relaxation and coolness during the hottest periods.