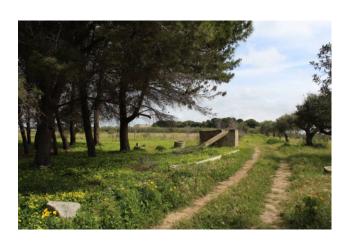

of the neighboring rural area.

Part of the land is a pine forest of about 1000 square meters which is located right in front of the building which gives a sense of relaxation and coolness during the hottest periods.