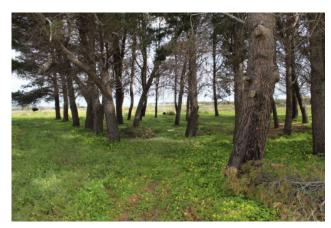

of the neighboring rural area.

Part of the land is a pine forest of about 1000 square meters which is located right in front of the building which gives a sense of relaxation and coolness during the hottest periods.