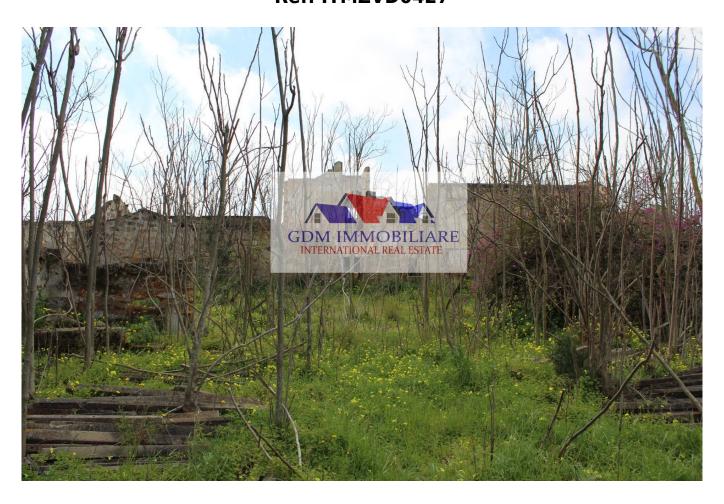

## Rustic a Mazara del Vallo Periferia € 60.000 Ref. ITMZVD0427

## 600 sq.m | Bathrooms: 3 | Bedrooms: 5 | Rooms: 10

Near the Santa Maria di Mazara del Vallo area we propose this ancient 19th century beam to be recovered with an outdoor area of 2000sqm

with pine forest.

Immersed in the cultivation of fine vineyards we find this ancient "baglio" farmhouse of 600sqm now in ruins and totally to be recovered.

The ancient layout of the plant was composed of an area on the ground floor and an area on the first floor from where you can certainly enjoy a splendid view

of the neighboring rural area.

Part of the land is a pine forest of about 1000 square meters which is located right in front of the building which gives a sense of relaxation and coolness during the hottest periods.