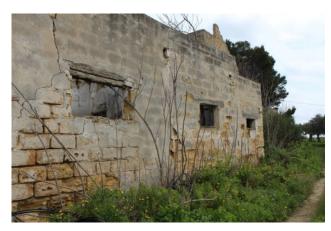

Immersed in the cultivation of fine vineyards we find this ancient "baglio" farmhouse of 600sqm now in ruins and totally to be recovered.

The ancient layout of the plant was composed of an area on the ground floor and an area on the first floor from where you can certainly enjoy a splendid view

of the neighboring rural area.

Part of the land is a pine forest of about 1000 square meters which is located right in front of the building which gives a sense of relaxation and coolness during the hottest periods.