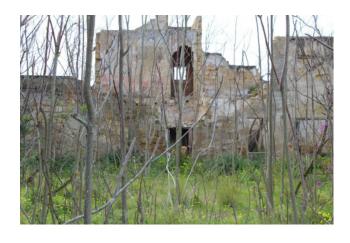

Immersed in the cultivation of fine vineyards we find this ancient "baglio" farmhouse of 600sqm now in ruins and totally to be recovered.

The ancient layout of the plant was composed of an area on the ground floor and an area on the first floor from where you can certainly enjoy a splendid view

of the neighboring rural area.

Part of the land is a pine forest of about 1000 square meters which is located right in front of the building which gives a sense of relaxation and coolness during the hottest periods.