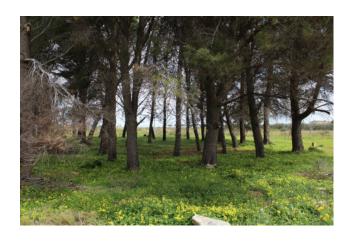

of the neighboring rural area.

Part of the land is a pine forest of about 1000 square meters which is located right in front of the building which gives a sense of relaxation and coolness during the hottest periods.