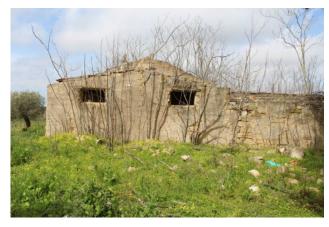

Immersed in the cultivation of fine vineyards we find this ancient "baglio" farmhouse of 600sqm now in ruins and totally to be recovered.

The ancient layout of the plant was composed of an area on the ground floor and an area on the first floor from where you can certainly enjoy a splendid view

of the neighboring rural area.

Part of the land is a pine forest of about 1000 square meters which is located right in front of the building which gives a sense of relaxation and coolness during the hottest periods.