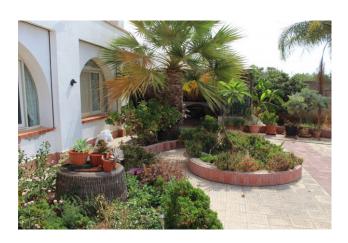

## 275 sq.m | Bathrooms: 3 | Bedrooms: 3 | Rooms: 6

Villa Sirio

In the residential area of Bocca Arena in Mazara del Vallo, GDM Immobiliare offers for sale this large villa not far from the sea.

The villa is located on a property lot of about 1000sqm and is arranged on two levels with an outdoor area of about 600sqm with fountain.

entrances and an internal staircase leading to the house.

The external space of the house is currently adorned with some tropical palm trees and a very suggestive side fountain. but the plus is represented by a large wooden gazzebo

partially closed with a glass door where there is a wood-burning oven and a BBQ corner. Built in solid wood, it has a width of about 30 square meters and is the ideal place to spend moments of authentic relaxation outdoors.