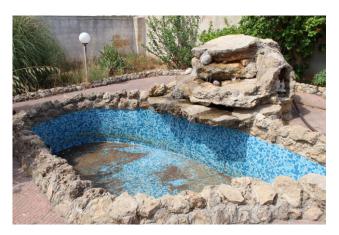

## 275 sq.m | Bathrooms: 3 | Bedrooms: 3 | Rooms: 6

Villa Sirio

In the residential area of Bocca Arena in Mazara del Vallo, GDM Immobiliare offers for sale this large villa not far from the sea.

The villa is located on a property lot of about 1000sqm and is arranged on two levels with an outdoor area of about 600sqm with fountain.

entrances and an internal staircase leading to the house.

The external space of the house is currently adorned with some tropical palm trees and a very suggestive side fountain. but the plus is represented by a large wooden gazzebo