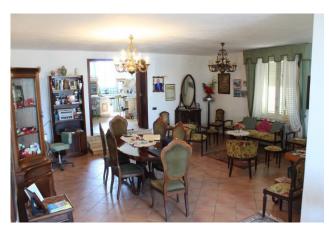

and a solid wood gazebo equipped with a wood oven and a BBQ corner.

The ground floor of about 150 square meters consists of a large living room overlooking the garden, a built-in kitchen, a study and a bathroom with shower.