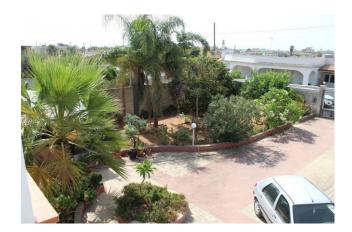

## 275 sq.m | Bathrooms: 3 | Bedrooms: 3 | Rooms: 6

Villa Sirio

In the residential area of Bocca Arena in Mazara del Vallo, GDM Immobiliare offers for sale this large villa not far from the sea.

The villa is located on a property lot of about 1000sqm and is arranged on two levels with an outdoor area of about 600sqm with fountain.

entrances and an internal staircase leading to the house.

The external space of the house is currently adorned with some tropical palm trees and a very suggestive side fountain. but the plus is represented by a large wooden gazzebo

partially closed with a glass door where there is a wood-burning oven and a BBQ corner. Built in solid wood, it has a width of about 30 square meters and is the ideal place to spend moments of authentic relaxation outdoors.