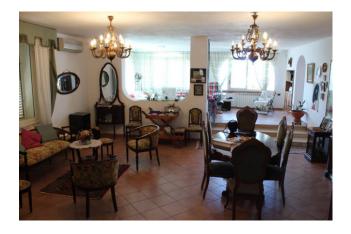

and a solid wood gazebo equipped with a wood oven and a BBQ corner.

The ground floor of about 150 square meters consists of a large living room overlooking the garden, a built-in kitchen, a study and a bathroom with shower.