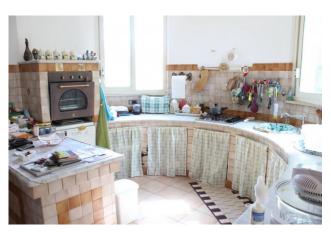

and a solid wood gazebo equipped with a wood oven and a BBQ corner.

The ground floor of about 150 square meters consists of a large living room overlooking the garden, a built-in kitchen, a study and a bathroom with shower.