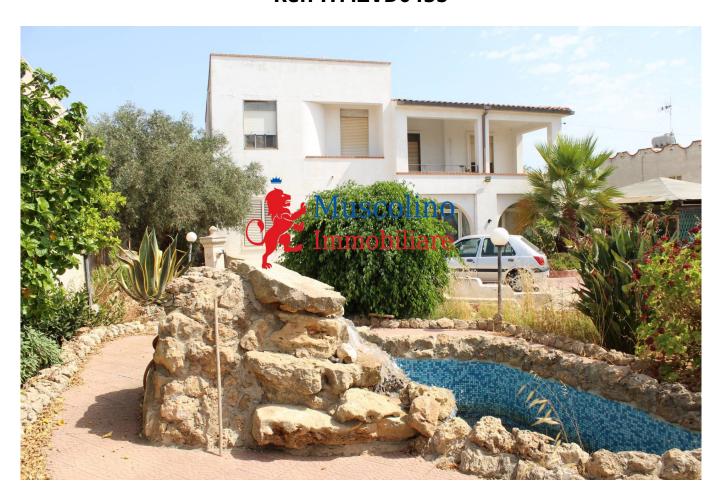

## 275 sq.m | Bathrooms: 3 | Bedrooms: 3 | Rooms: 6

Villa Sirio

In the residential area of Bocca Arena in Mazara del Vallo, GDM Immobiliare offers for sale this large villa not far from the sea.

The villa is located on a property lot of about 1000sqm and is arranged on two levels with an outdoor area of about 600sqm with fountain.

entrances and an internal staircase leading to the house.

The external space of the house is currently adorned with some tropical palm trees and a very suggestive side fountain. but the plus is represented by a large wooden gazzebo