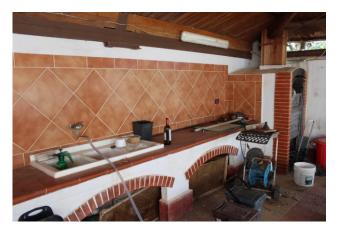

and a solid wood gazebo equipped with a wood oven and a BBQ corner.

The ground floor of about 150 square meters consists of a large living room overlooking the garden, a built-in kitchen, a study and a bathroom with shower.

partially closed with a glass door where there is a wood-burning oven and a BBQ corner. Built in solid wood, it has a width of about 30 square meters and is the ideal place to spend moments of authentic relaxation outdoors.