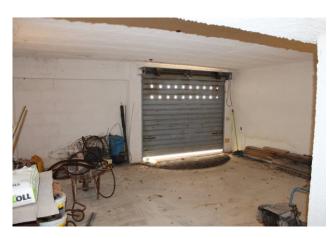

A glass door leads both to the garage and to the first floor where the sleeping area takes place.

The first floor is accessed via a large marble staircase and we find the sleeping area, consisting of a large double bedroom with en-suite bathroom and balcony overlooking the garden,

a study with balcony, a double bedroom, a single bedroom and a large bathroom with Jacuzzi. An external staircase leads to the terrace where you can see the view of the Mediterranean sea.

From the garden you enter the garage which is at the level of the semi-basement of the building, of about 100sqm and consists of two