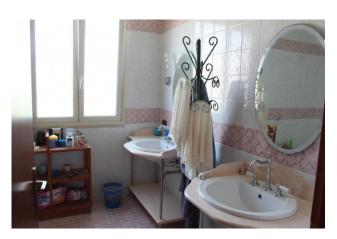

and a solid wood gazebo equipped with a wood oven and a BBQ corner.

The ground floor of about 150 square meters consists of a large living room overlooking the garden, a built-in kitchen, a study and a bathroom with shower.

a study with balcony, a double bedroom, a single bedroom and a large bathroom with Jacuzzi. An external staircase leads to the terrace where you can see the view of the Mediterranean sea.

From the garden you enter the garage which is at the level of the semi-basement of the building, of about 100sqm and consists of two