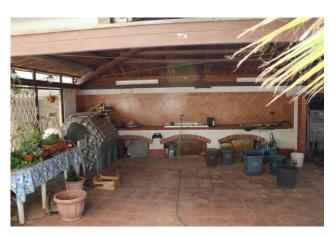

and a solid wood gazebo equipped with a wood oven and a BBQ corner.

The ground floor of about 150 square meters consists of a large living room overlooking the garden, a built-in kitchen, a study and a bathroom with shower.

partially closed with a glass door where there is a wood-burning oven and a BBQ corner. Built in solid wood, it has a width of about 30 square meters and is the ideal place to spend moments of authentic relaxation outdoors.