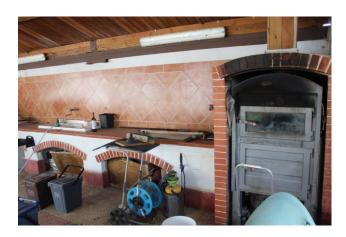

and a solid wood gazebo equipped with a wood oven and a BBQ corner.

The ground floor of about 150 square meters consists of a large living room overlooking the garden, a built-in kitchen, a study and a bathroom with shower.

partially closed with a glass door where there is a wood-burning oven and a BBQ corner. Built in solid wood, it has a width of about 30 square meters and is the ideal place to spend moments of authentic relaxation outdoors.