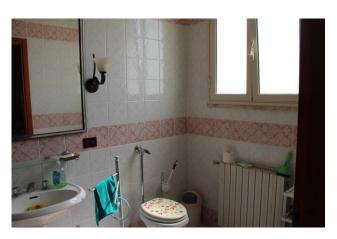

and a solid wood gazebo equipped with a wood oven and a BBQ corner.

The ground floor of about 150 square meters consists of a large living room overlooking the garden, a built-in kitchen, a study and a bathroom with shower.