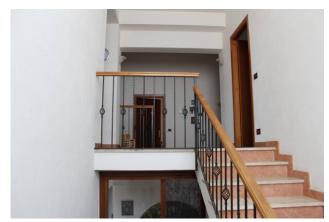

A glass door leads both to the garage and to the first floor where the sleeping area takes place.

The first floor is accessed via a large marble staircase and we find the sleeping area, consisting of a large double bedroom with en-suite bathroom and balcony overlooking the garden,

entrances and an internal staircase leading to the house.

The external space of the house is currently adorned with some tropical palm trees and a very suggestive side fountain. but the plus is represented by a large wooden gazzebo