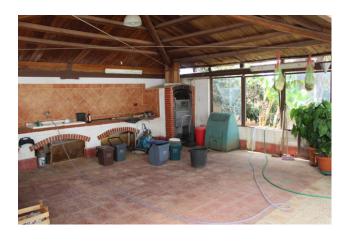

and a solid wood gazebo equipped with a wood oven and a BBQ corner.

The ground floor of about 150 square meters consists of a large living room overlooking the garden, a built-in kitchen, a study and a bathroom with shower.

partially closed with a glass door where there is a wood-burning oven and a BBQ corner. Built in solid wood, it has a width of about 30 square meters and is the ideal place to spend moments of authentic relaxation outdoors.