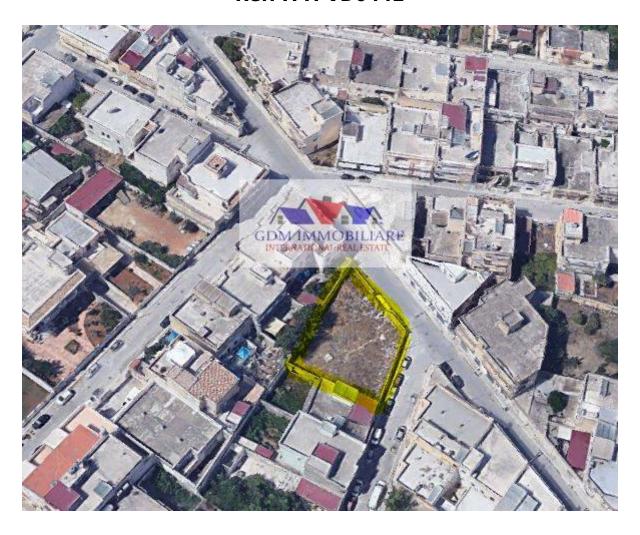

## Land a Mazara del Vallo Via Castelvetrano € 80.000 Ref. ITTPVD0442

## 900 sq.m

The building area of the land is approximately 650 square meters, guaranteeing ample space for construction as it is a B3 zone and can be built on a maximum of 3 floors of different types.

The regular shape of the land allows for optimal planning and rational distribution of spaces. The location of the land is ideal for those who want to live in a quiet and residential area, but still close to services and the main accesses to the city.

## **Property Informations**

| Address: via val di mazara |                 | Buildable sq.m.: 650 sq.m |
|----------------------------|-----------------|---------------------------|
| Features                   |                 |                           |
| Street Frontage            | Water Pipes     | Light                     |
| Methane                    | Telephone Lines |                           |