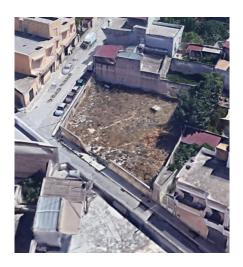

## 900 sq.m

The building area of the land is approximately 650 square meters, guaranteeing ample space for construction as it is a B3 zone and can be built on a maximum of 3 floors of different types.

The regular shape of the land allows for optimal planning and rational distribution of spaces. The location of the land is ideal for those who want to live in a quiet and residential area, but still close to services and the main accesses to the city.