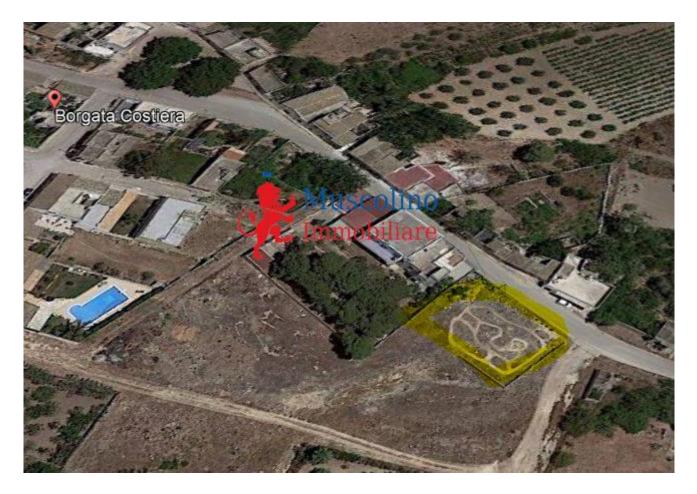

## Land a Mazara del Vallo Borgata Costiera € 23.000 negotiable Ref. ITTPVD0443

## 310 sq.m

In a small medieval eddy of the Amalfi hamlet we offer for sale a plot of building land with index B2 of 310sqm.

the plot of land is partly fenced and is located not far from the church in a mainly built-up area. It is located in front of the road and near the state-side entrance to Mazara del Vallo.

## **Property Informations**

Buildable sq.m.: 310 sq.m