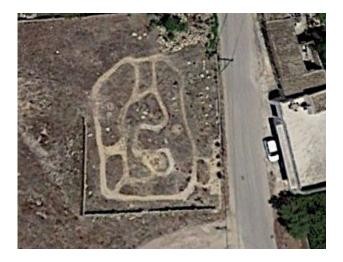

## 310 sq.m

In a small medieval eddy of the Amalfi hamlet we offer for sale a plot of building land with index B2 of 310sqm.

the plot of land is partly fenced and is located not far from the church in a mainly built-up area. It is located in front of the road and near the state-side entrance to Mazara del Vallo.

## **Property Informations**

Buildable sq.m.: 310 sq.m