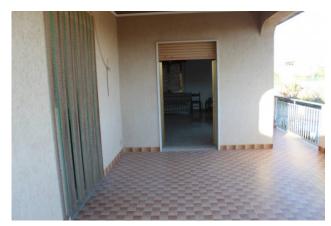

On the ground floor there is a large warehouse with two shutters and a large single room with exit to the garden, there is also an eat-in kitchen,

a bedroom and a bathroom.

On the first floor, on the other hand, we find a large entrance hall, a living area consisting of a lounge with access to the veranda, an eat-in kitchen, and a bathroom.

In the sleeping area, however, we have three large bedrooms overlooking the garden and a second bathroom with tub.

On the second floor we find a terrace of about 45sqm with a panoramic view of the surrounding area.