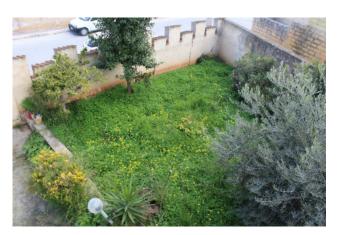

Pertaining to the villa there is a garden of about 1000 square meters with a second independent entrance on the road adjacent to the main one.

The conditions of the property are fair although it is habitable it is not recently built and needs a general modernization.