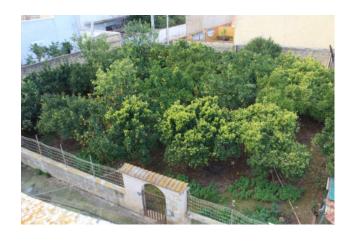

Pertaining to the villa there is a garden of about 1000 square meters with a second independent entrance on the road adjacent to the main one.

The conditions of the property are fair although it is habitable it is not recently built and needs a general modernization.