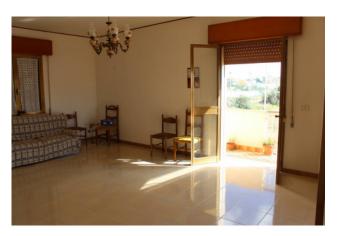

On the ground floor there is a large warehouse with two shutters and a large single room with exit to the garden, there is also an eat-in kitchen,

a bedroom and a bathroom.

On the first floor, on the other hand, we find a large entrance hall, a living area consisting of a lounge with access to the veranda, an eat-in kitchen, and a bathroom.

In the sleeping area, however, we have three large bedrooms overlooking the garden and a second bathroom with tub.

On the second floor we find a terrace of about 45sqm with a panoramic view of the surrounding area.