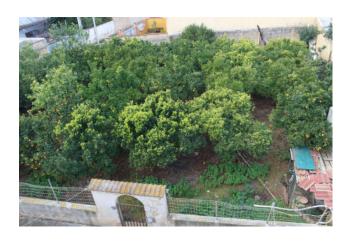

Pertaining to the villa there is a garden of about 1000 square meters with a second independent entrance on the road adjacent to the main one.

The conditions of the property are fair although it is habitable it is not recently built and needs a general modernization.