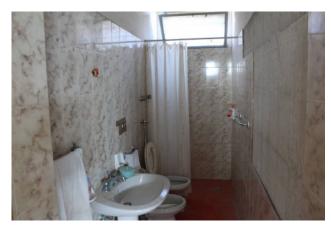

On the ground floor there is a large warehouse with two shutters and a large single room with exit to the garden, there is also an eat-in kitchen,

a bedroom and a bathroom.

On the first floor, on the other hand, we find a large entrance hall, a living area consisting of a lounge with access to the veranda, an eat-in kitchen, and a bathroom.

In the sleeping area, however, we have three large bedrooms overlooking the garden and a second bathroom with tub.

On the second floor we find a terrace of about 45sqm with a panoramic view of the surrounding area.