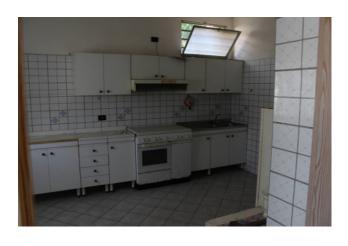

On the ground floor there is a large warehouse with two shutters and a large single room with exit to the garden, there is also an eat-in kitchen,

a bedroom and a bathroom.

On the first floor, on the other hand, we find a large entrance hall, a living area consisting of a lounge with access to the veranda, an eat-in kitchen, and a bathroom.

Terrace: Present, 150 sq.m

Garden: Private, 1.000 sq.m

Kitchen: Regular Kitchen

Box: Double