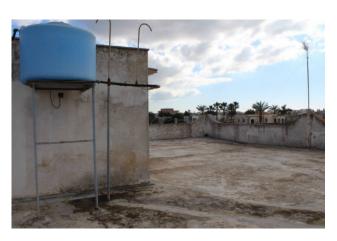

On the ground floor there is a large warehouse with two shutters and a large single room with exit to the garden, there is also an eat-in kitchen,

a bedroom and a bathroom.

On the first floor, on the other hand, we find a large entrance hall, a living area consisting of a lounge with access to the veranda, an eat-in kitchen, and a bathroom.

Pertaining to the villa there is a garden of about 1000 square meters with a second independent entrance on the road adjacent to the main one.

The conditions of the property are fair although it is habitable it is not recently built and needs a general modernization.