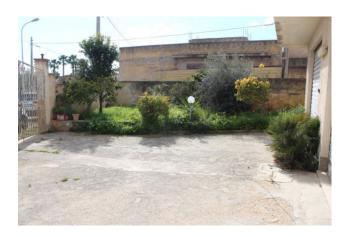

Pertaining to the villa there is a garden of about 1000 square meters with a second independent entrance on the road adjacent to the main one.

The conditions of the property are fair although it is habitable it is not recently built and needs a general modernization.