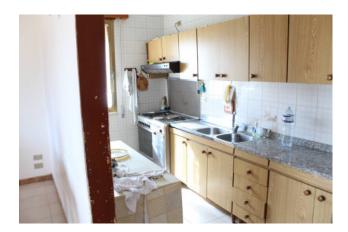

On the ground floor there is a large warehouse with two shutters and a large single room with exit to the garden, there is also an eat-in kitchen,

a bedroom and a bathroom.

On the first floor, on the other hand, we find a large entrance hall, a living area consisting of a lounge with access to the veranda, an eat-in kitchen, and a bathroom.

Terrace: Present, 150 sq.m

Garden: Private, 1.000 sq.m

Kitchen: Regular Kitchen

Box: Double