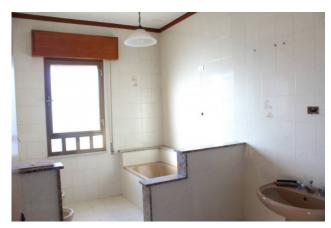

On the ground floor there is a large warehouse with two shutters and a large single room with exit to the garden, there is also an eat-in kitchen,

a bedroom and a bathroom.

On the first floor, on the other hand, we find a large entrance hall, a living area consisting of a lounge with access to the veranda, an eat-in kitchen, and a bathroom.

In the sleeping area, however, we have three large bedrooms overlooking the garden and a second bathroom with tub.

On the second floor we find a terrace of about 45sqm with a panoramic view of the surrounding area.