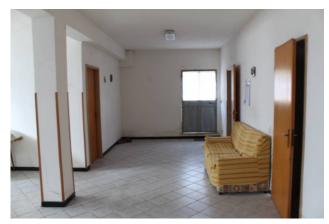

On the ground floor there is a large warehouse with two shutters and a large single room with exit to the garden, there is also an eat-in kitchen,

a bedroom and a bathroom.

On the first floor, on the other hand, we find a large entrance hall, a living area consisting of a lounge with access to the veranda, an eat-in kitchen, and a bathroom.

Pertaining to the villa there is a garden of about 1000 square meters with a second independent entrance on the road adjacent to the main one.

The conditions of the property are fair although it is habitable it is not recently built and needs a general modernization.