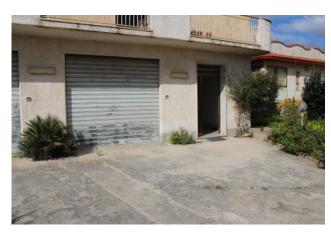

On the ground floor there is a large warehouse with two shutters and a large single room with exit to the garden, there is also an eat-in kitchen,

a bedroom and a bathroom.

On the first floor, on the other hand, we find a large entrance hall, a living area consisting of a lounge with access to the veranda, an eat-in kitchen, and a bathroom.