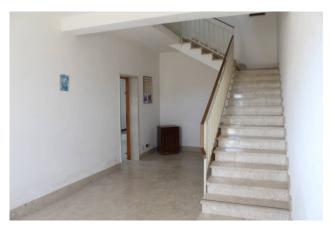

On the ground floor there is a large warehouse with two shutters and a large single room with exit to the garden, there is also an eat-in kitchen,

a bedroom and a bathroom.

On the first floor, on the other hand, we find a large entrance hall, a living area consisting of a lounge with access to the veranda, an eat-in kitchen, and a bathroom.

In the sleeping area, however, we have three large bedrooms overlooking the garden and a second bathroom with tub.

On the second floor we find a terrace of about 45sqm with a panoramic view of the surrounding area.