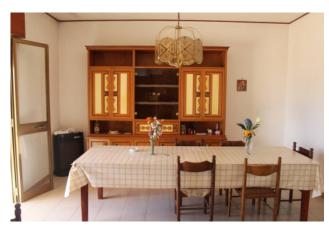

On the ground floor there is a large warehouse with two shutters and a large single room with exit to the garden, there is also an eat-in kitchen,

a bedroom and a bathroom.

On the first floor, on the other hand, we find a large entrance hall, a living area consisting of a lounge with access to the veranda, an eat-in kitchen, and a bathroom.

In the sleeping area, however, we have three large bedrooms overlooking the garden and a second bathroom with tub.

On the second floor we find a terrace of about 45sqm with a panoramic view of the surrounding area.