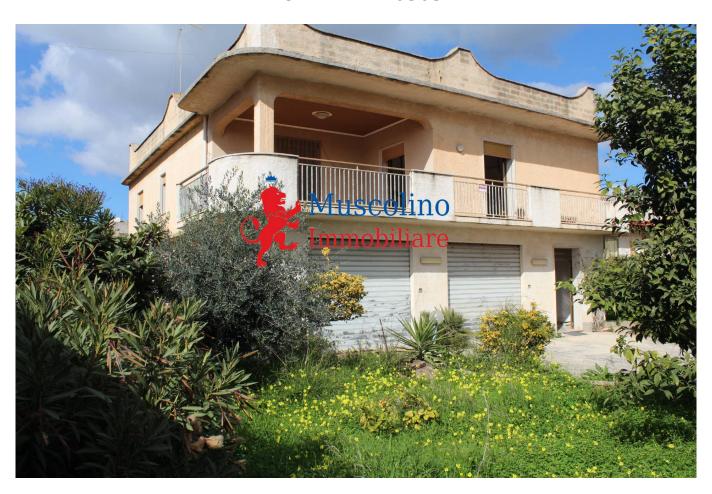

# Villa a Mazara del Vallo Via Marsala € 132.000 negotiable Ref. ITMZVD0303

# 264 sq.m | Bathrooms: 3 | Bedrooms: 4 | Rooms: 9

Near the Via Marsala in Mazara del vallo we offer for sale a large villa with land of about 1500sqm.

The villa is on two levels of approximately 145sqm per floor.

On the ground floor there is a large warehouse with two shutters and a large single room with exit to the garden, there is also an eat-in kitchen,

a bedroom and a bathroom.

On the first floor, on the other hand, we find a large entrance hall, a living area consisting of a lounge with access to the veranda, an eat-in kitchen, and a bathroom.

In the sleeping area, however, we have three large bedrooms overlooking the garden and a second bathroom with tub.

On the second floor we find a terrace of about 45sqm with a panoramic view of the surrounding area.

Pertaining to the villa there is a garden of about 1000 square meters with a second independent entrance on the road adjacent to the main one.

The conditions of the property are fair although it is habitable it is not recently built and needs a general modernization.