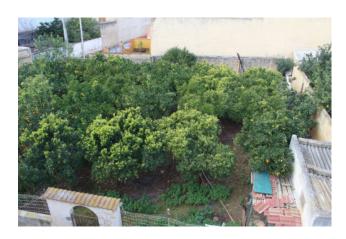

Pertaining to the villa there is a garden of about 1000 square meters with a second independent entrance on the road adjacent to the main one.

The conditions of the property are fair although it is habitable it is not recently built and needs a general modernization.