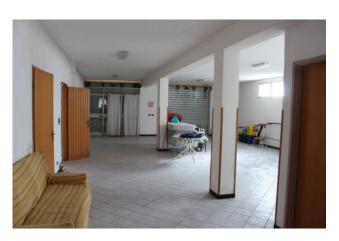

On the ground floor there is a large warehouse with two shutters and a large single room with exit to the garden, there is also an eat-in kitchen,

a bedroom and a bathroom.

On the first floor, on the other hand, we find a large entrance hall, a living area consisting of a lounge with access to the veranda, an eat-in kitchen, and a bathroom.

Pertaining to the villa there is a garden of about 1000 square meters with a second independent entrance on the road adjacent to the main one.

The conditions of the property are fair although it is habitable it is not recently built and needs a general modernization.