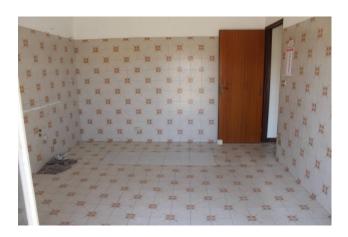

## 116 sq.m | Bathrooms: 1 | Bedrooms: 3 | Rooms: 6

We offer for sale this apartment located on the second floor of a building of only two floors without a lift in the Hospital area. The property is divided into two areas: the living area, with kitchen and living room with a single balcony overlooking the main road and the sleeping area, with three bedrooms, utility room / laundry and bathroom with shower. Upstairs there is a large terrace of 116 square meters with the possibility of exclusive use of its part.

| Bedrooms: 3              | Bathrooms: 1                       |  |
|--------------------------|------------------------------------|--|
| Rooms: 6                 | State of Preservation: Be Restored |  |
| Level: 2                 | Total Floor: 2                     |  |
| Age Construction: 1983   | Building Costs: € 10               |  |
| Balconies: Present       | Terrace: Present, 116 sq.m         |  |
| Kitchen: Regular Kitchen |                                    |  |