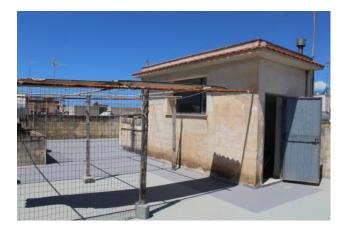

## 116 sq.m | Bathrooms: 1 | Bedrooms: 3 | Rooms: 6

We offer for sale this apartment located on the second floor of a building of only two floors without a lift in the Hospital area. The property is divided into two areas: the living area, with kitchen and living room with a single balcony overlooking the main road and the sleeping area, with three bedrooms, utility room / laundry and bathroom with shower. Upstairs there is a large terrace of 116 square meters with the possibility of exclusive use of its part.

| Bedrooms: 3              | Bathrooms: 1                       |  |
|--------------------------|------------------------------------|--|
| Rooms: 6                 | State of Preservation: Be Restored |  |
| Level: 2                 | Total Floor: 2                     |  |
| Age Construction: 1983   | Building Costs: € 10               |  |
| Balconies: Present       | Terrace: Present, 116 sq.m         |  |
| Kitchen: Regular Kitchen |                                    |  |