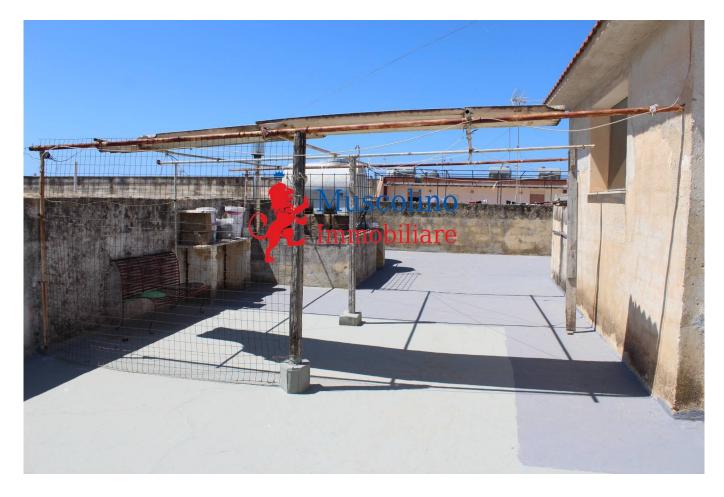

## 116 sq.m | Bathrooms: 1 | Bedrooms: 3 | Rooms: 6

We offer for sale this apartment located on the second floor of a building of only two floors without a lift in the Hospital area. The property is divided into two areas: the living area, with kitchen and living room with a single balcony overlooking the main road and the sleeping area, with three bedrooms, utility room / laundry and bathroom with shower. Upstairs there is a large terrace of 116 square meters with the possibility of exclusive use of its part.

| Bedrooms: 3              | Bathrooms: 1                       |  |
|--------------------------|------------------------------------|--|
| Rooms: 6                 | State of Preservation: Be Restored |  |
| Level: 2                 | Total Floor: 2                     |  |
| Age Construction: 1983   | Building Costs: € 10               |  |
| Balconies: Present       | Terrace: Present, 116 sq.m         |  |
| Kitchen: Regular Kitchen |                                    |  |