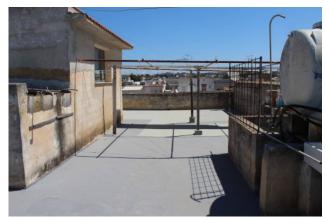

## 116 sq.m | Bathrooms: 1 | Bedrooms: 3 | Rooms: 6

We offer for sale this apartment located on the second floor of a building of only two floors without a lift in the Hospital area. The property is divided into two areas: the living area, with kitchen and living room with a single balcony overlooking the main road and the sleeping area, with three bedrooms, utility room / laundry and bathroom with shower. Upstairs there is a large terrace of 116 square meters with the possibility of exclusive use of its part.

| Bedrooms: 3              | Bathrooms: 1                       |  |
|--------------------------|------------------------------------|--|
| Rooms: 6                 | State of Preservation: Be Restored |  |
| Level: 2                 | Total Floor: 2                     |  |
| Age Construction: 1983   | Building Costs: € 10               |  |
| Balconies: Present       | Terrace: Present, 116 sq.m         |  |
| Kitchen: Regular Kitchen |                                    |  |