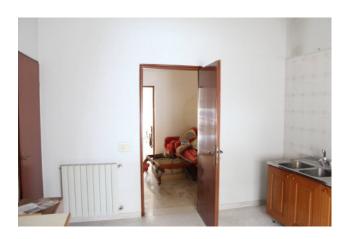

Being separated by a wall that can be knocked down, it is possible to unify them by creating a single large apartment, should there be the need to need more space.

The smallest includes: a kitchen, a living room, a bathroom and a bedroom.

The largest includes an eat-in kitchen, a living room, two bedrooms and a bathroom.

On the ground floor there is an 11 sqm laundry room and a warehouse that can be converted into a commercial activity of about 60sqm with a shutter with entrance on Via Roma.

Although modernization is needed, the conditions are still habitable.

There is a heating system and provision for methane. The windows are made of aluminum and wood.

Certainly the strength of this property is its central location, useful for those who want to move easily on foot, but also as an investment for the tourist season.