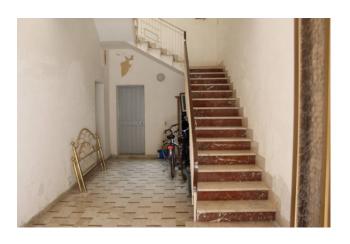

## 136 sq.m | Bathrooms: 2 | Bedrooms: 3 | Rooms: 9

In the central Via Roma we offer for sale two apartments: one of 68 square meters and the other of about 80 square meters, located on the first floor without a lift in a small building of only two floors with a laundry room and warehouse on the ground floor.

The largest includes an eat-in kitchen, a living room, two bedrooms and a bathroom.

On the ground floor there is an 11 sqm laundry room and a warehouse that can be converted into a commercial activity of about 60sqm with a shutter with entrance on Via Roma.