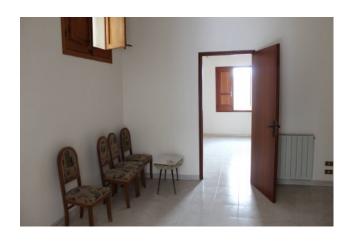

Being separated by a wall that can be knocked down, it is possible to unify them by creating a single large apartment, should there be the need to need more space.

The smallest includes: a kitchen, a living room, a bathroom and a bedroom.

The largest includes an eat-in kitchen, a living room, two bedrooms and a bathroom.

On the ground floor there is an 11 sqm laundry room and a warehouse that can be converted into a commercial activity of about 60sqm with a shutter with entrance on Via Roma.