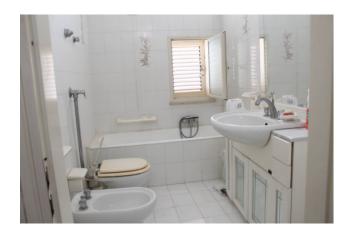

Being separated by a wall that can be knocked down, it is possible to unify them by creating a single large apartment, should there be the need to need more space.

The smallest includes: a kitchen, a living room, a bathroom and a bedroom.

The largest includes an eat-in kitchen, a living room, two bedrooms and a bathroom.

On the ground floor there is an 11 sqm laundry room and a warehouse that can be converted into a commercial activity of about 60sqm with a shutter with entrance on Via Roma.