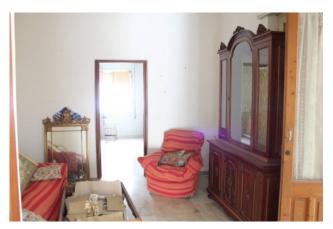

Being separated by a wall that can be knocked down, it is possible to unify them by creating a single large apartment, should there be the need to need more space.

The smallest includes: a kitchen, a living room, a bathroom and a bedroom.

The largest includes an eat-in kitchen, a living room, two bedrooms and a bathroom.

On the ground floor there is an 11 sqm laundry room and a warehouse that can be converted into a commercial activity of about 60sqm with a shutter with entrance on Via Roma.