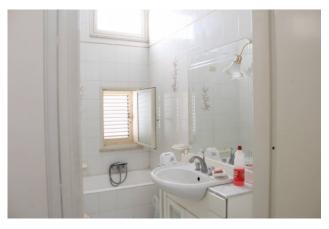

The largest includes an eat-in kitchen, a living room, two bedrooms and a bathroom.

On the ground floor there is an 11 sqm laundry room and a warehouse that can be converted into a commercial activity of about 60sqm with a shutter with entrance on Via Roma.

## Certification

| <b>Zip Code</b> : 91026            |
|------------------------------------|
| Bathrooms: 2                       |
| State of Preservation: Be Restored |
| Total Floor: 2                     |
| Age Construction: 1982             |
| Balconies: Present                 |
| Kitchen: Regular Kitchen           |
|                                    |
|                                    |
| Wiring: By Law                     |
| nes Aluminum Frames                |
|                                    |
|                                    |
|                                    |
|                                    |