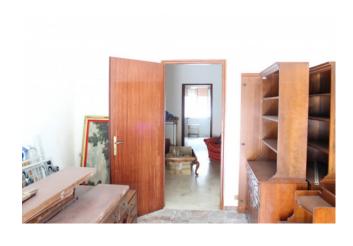

Being separated by a wall that can be knocked down, it is possible to unify them by creating a single large apartment, should there be the need to need more space.

The smallest includes: a kitchen, a living room, a bathroom and a bedroom.

The largest includes an eat-in kitchen, a living room, two bedrooms and a bathroom.

On the ground floor there is an 11 sqm laundry room and a warehouse that can be converted into a commercial activity of about 60sqm with a shutter with entrance on Via Roma.