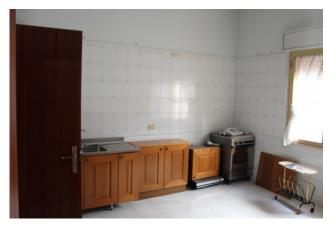

Being separated by a wall that can be knocked down, it is possible to unify them by creating a single large apartment, should there be the need to need more space.

The smallest includes: a kitchen, a living room, a bathroom and a bedroom.

The largest includes an eat-in kitchen, a living room, two bedrooms and a bathroom.

On the ground floor there is an 11 sqm laundry room and a warehouse that can be converted into a commercial activity of about 60sqm with a shutter with entrance on Via Roma.