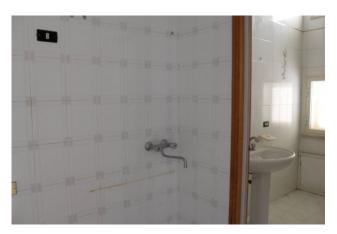

The largest includes an eat-in kitchen, a living room, two bedrooms and a bathroom.

On the ground floor there is an 11 sqm laundry room and a warehouse that can be converted into a commercial activity of about 60sqm with a shutter with entrance on Via Roma.

Although modernization is needed, the conditions are still habitable.

There is a heating system and provision for methane. The windows are made of aluminum and wood.

Certainly the strength of this property is its central location, useful for those who want to move easily on foot, but also as an investment for the tourist season.