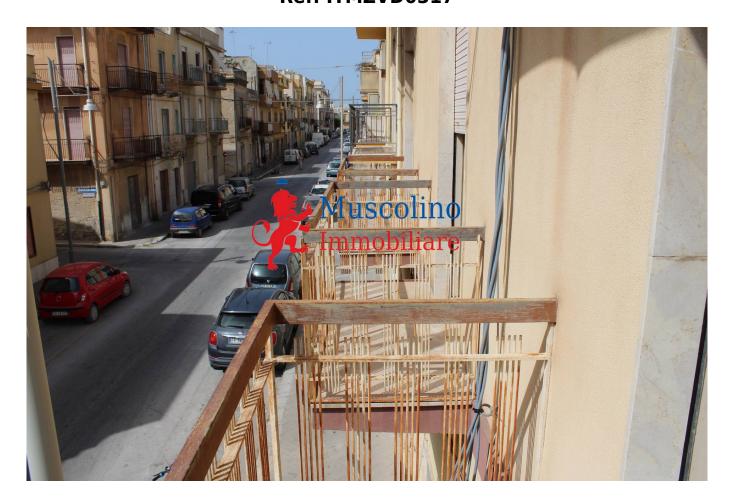

## 136 sq.m | Bathrooms: 2 | Bedrooms: 3 | Rooms: 9

In the central Via Roma we offer for sale two apartments: one of 68 square meters and the other of about 80 square meters, located on the first floor without a lift in a small building of only two floors with a laundry room and warehouse on the ground floor.

Although modernization is needed, the conditions are still habitable.

There is a heating system and provision for methane. The windows are made of aluminum and wood.

Certainly the strength of this property is its central location, useful for those who want to move easily on foot, but also as an investment for the tourist season.