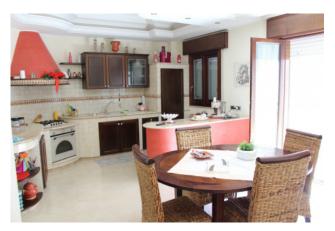

## 180 sq.m | Bathrooms: 2 | Bedrooms: 2 | Rooms: 5

In the central area of Mazara del Vallo, we offer for sale this 155 sqm apartment on the first floor without a lift in a two-storey building. The apartment, completely renovated in 2012, is in excellent condition and is composed as follows: living room, kitchen, three double bedrooms and two bathrooms.

## **Property Informations**

Address: via Roma Zip Code: 91026

| Bedrooms: 2                  | Bath                   | Bathrooms: 2                     |  |
|------------------------------|------------------------|----------------------------------|--|
| Rooms: 5                     | Stat                   | State of Preservation: Excellent |  |
| Level: 1                     |                        | Total Floor: 2                   |  |
| Heating: Heating             | Age                    | Construction: 2012               |  |
| <b>Building Costs</b> : € 10 | Balc                   | onies: Present                   |  |
| Terrace: Present             | Kitcl                  | nen: Regular Kitchen             |  |
| Box: Single                  |                        |                                  |  |
| Features                     |                        |                                  |  |
| Terrace: 150 []              | Tv Antenna: Autonomous | Tv SAT: Condominium              |  |
| ADSL Coverage                | Fastweb Coverage       | Telephone System                 |  |
| Wiring: By Law               | Sanitary Suspended     | Shower                           |  |
| Aluminum Frames              |                        |                                  |  |
| Nearby                       |                        |                                  |  |
| Cafe                         |                        |                                  |  |