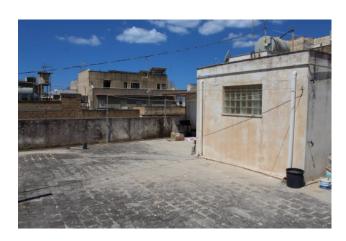

Pertaining to the property are a garage of 25 square meters and the common terrace, which can be used in its own part.

It is certainly an excellent opportunity for those who are looking for an already habitable solution like new, as it is also equipped with a security door, heating and air conditioning system, double-chamber PVC windows and gas supply connection.