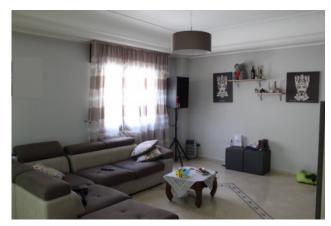

## 180 sq.m | Bathrooms: 2 | Bedrooms: 2 | Rooms: 5

In the central area of Mazara del Vallo, we offer for sale this 155 sqm apartment on the first floor without a lift in a two-storey building. The apartment, completely renovated in 2012, is in excellent condition and is composed as follows: living room, kitchen, three double bedrooms and two bathrooms.

Pertaining to the property are a garage of 25 square meters and the common terrace, which can be used in its own part.

It is certainly an excellent opportunity for those who are looking for an already habitable solution like new, as it is also equipped with a security door, heating and air conditioning system, double-chamber PVC windows and gas supply connection.