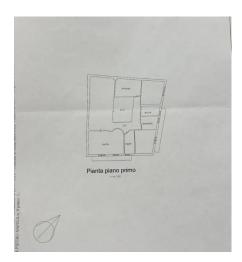

## 180 sq.m | Bathrooms: 2 | Bedrooms: 2 | Rooms: 5

In the central area of Mazara del Vallo, we offer for sale this 155 sqm apartment on the first floor without a lift in a two-storey building. The apartment, completely renovated in 2012, is in excellent condition and is composed as follows: living room, kitchen, three double bedrooms and two bathrooms.