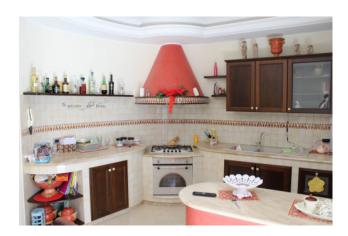

## 180 sq.m | Bathrooms: 2 | Bedrooms: 2 | Rooms: 5

In the central area of Mazara del Vallo, we offer for sale this 155 sqm apartment on the first floor without a lift in a two-storey building. The apartment, completely renovated in 2012, is in excellent condition and is composed as follows: living room, kitchen, three double bedrooms and two bathrooms.

## **Property Informations**

Address: via Roma Zip Code: 91026

| Bedrooms: 2                  | Bath                   | Bathrooms: 2                     |  |
|------------------------------|------------------------|----------------------------------|--|
| Rooms: 5                     | Stat                   | State of Preservation: Excellent |  |
| Level: 1                     |                        | Total Floor: 2                   |  |
| Heating: Heating             | Age                    | Construction: 2012               |  |
| <b>Building Costs</b> : € 10 | Balc                   | onies: Present                   |  |
| Terrace: Present             | Kitcl                  | nen: Regular Kitchen             |  |
| Box: Single                  |                        |                                  |  |
| Features                     |                        |                                  |  |
| Terrace: 150 []              | Tv Antenna: Autonomous | Tv SAT: Condominium              |  |
| ADSL Coverage                | Fastweb Coverage       | Telephone System                 |  |
| Wiring: By Law               | Sanitary Suspended     | Shower                           |  |
| Aluminum Frames              |                        |                                  |  |
| Nearby                       |                        |                                  |  |
| Cafe                         |                        |                                  |  |