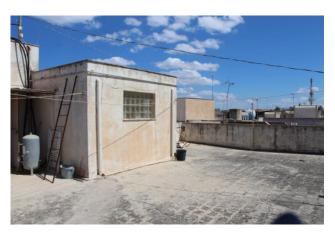

Pertaining to the property are a garage of 25 square meters and the common terrace, which can be used in its own part.

It is certainly an excellent opportunity for those who are looking for an already habitable solution like new, as it is also equipped with a security door, heating and air conditioning system, double-chamber PVC windows and gas supply connection.