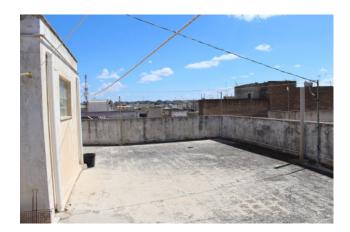

Pertaining to the property are a garage of 25 square meters and the common terrace, which can be used in its own part.

It is certainly an excellent opportunity for those who are looking for an already habitable solution like new, as it is also equipped with a security door, heating and air conditioning system, double-chamber PVC windows and gas supply connection.