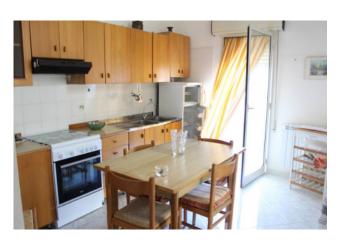

### 180 sq.m | Bathrooms: 2 | Bedrooms: 3 | Rooms: 8

We offer for sale in Mazara del Vallo a few steps from the central Corso Vittorio Veneto, two apartments in a two-storey building without a lift

The apartment on the first floor is about 90 square meters plus veranda and consists of an entrance-living room in a single room that is quite large and bright from which you can access on one side a double bedroom with a balcony overlooking the main street and on the other. on the kitchen, a veranda, a bathroom and a laundry room.

The kitchen is habitable and bright as it overlooks a large outdoor veranda of about 50sqm, with the possibility of being closed, excellent for dining outdoors and being able to refresh yourself during the hot summer periods.