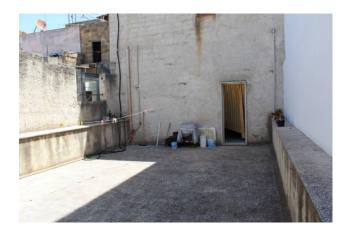

The second apartment, of approximately 90sqm, is located on the second floor.

It consists of a large entrance hall, a double bedroom with balcony, a living room, a kitchen and a bathroom.

Upstairs there is a large terrace of about 60sqm of exclusive property.

Heating: Heating

Balconies: Present

**Terrace**: Present, 60 sq.m **Kitchen**: Regular Kitchen

## **Features**

| Terrace: 60 [    | Tv Antenna: Autonomous | Porch: 50 [     |
|------------------|------------------------|-----------------|
| Closet           | ADSL Coverage          | Air-Conditioned |
| Telephone System | Wiring: By Law         | Shower          |
| Aluminum Frames  | Shutters               | Shutters        |