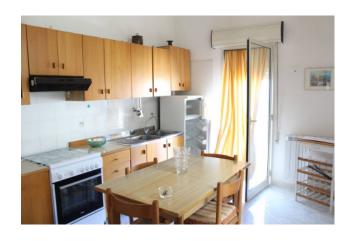

The kitchen is habitable and bright as it overlooks a large outdoor veranda of about 50sqm, with the possibility of being closed, excellent for dining outdoors and being able to refresh yourself during the hot summer periods.