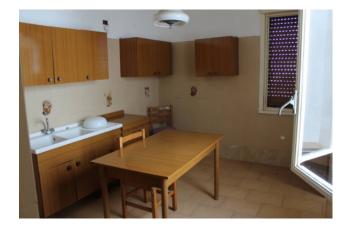

The kitchen is habitable and bright as it overlooks a large outdoor veranda of about 50sqm, with the possibility of being closed, excellent for dining outdoors and being able to refresh yourself during the hot summer periods.

Heating: Heating

Balconies: Present

**Terrace**: Present, 60 sq.m **Kitchen**: Regular Kitchen