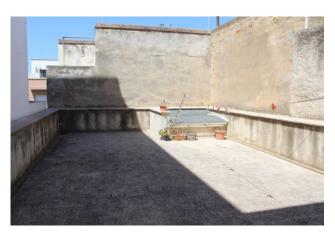

The second apartment, of approximately 90sqm, is located on the second floor.

It consists of a large entrance hall, a double bedroom with balcony, a living room, a kitchen and a bathroom.

Upstairs there is a large terrace of about 60sqm of exclusive property.

Heating: Heating

Balconies: Present

**Terrace**: Present, 60 sq.m **Kitchen**: Regular Kitchen

## **Features**

| Terrace: 60 [    | Tv Antenna: Autonomous | Porch: 50 [     |
|------------------|------------------------|-----------------|
| Closet           | ADSL Coverage          | Air-Conditioned |
| Telephone System | Wiring: By Law         | Shower          |
| Aluminum Frames  | Shutters               | Shutters        |