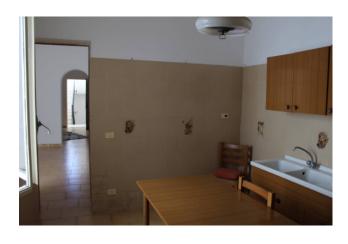

The kitchen is habitable and bright as it overlooks a large outdoor veranda of about 50sqm, with the possibility of being closed, excellent for dining outdoors and being able to refresh yourself during the hot summer periods.

The second apartment, of approximately 90sqm, is located on the second floor.

It consists of a large entrance hall, a double bedroom with balcony, a living room, a kitchen and a bathroom.

Upstairs there is a large terrace of about 60sqm of exclusive property.