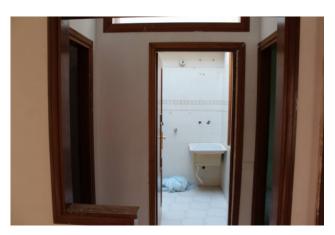

The apartment consists of an entrance hall, an entrance, a large bright living room with three French windows, one with a balcony in the central street. An eat-in kitchen with window and balcony

a main bathroom with tub and marble finishes.

In the sleeping area there are three large bedrooms, a bathroom and a laundry room.

The conditions are good and habitable, the floor is in marble, the windows are in glass and wood and it is equipped with a heating system.