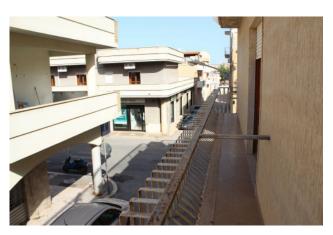

The apartment consists of an entrance hall, an entrance, a large bright living room with three French windows, one with a balcony in the central street. An eat-in kitchen with window and balcony

a main bathroom with tub and marble finishes.

in an area served by various commercial activities a stone's throw from Corso Umberto.