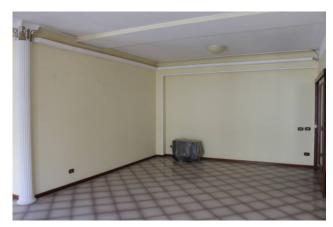

The apartment consists of an entrance hall, an entrance, a large bright living room with three French windows, one with a balcony in the central street. An eat-in kitchen with window and balcony

a main bathroom with tub and marble finishes.