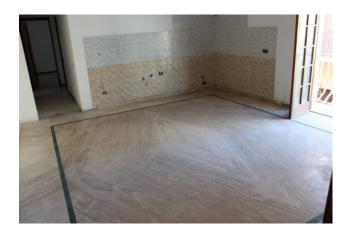

The apartment consists of an entrance hall, an entrance, a large bright living room with three French windows, one with a balcony in the central street. An eat-in kitchen with window and balcony

a main bathroom with tub and marble finishes.

Kitchen: Regular Kitchen