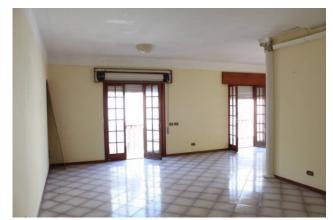

The apartment consists of an entrance hall, an entrance, a large bright living room with three French windows, one with a balcony in the central street. An eat-in kitchen with window and balcony

a main bathroom with tub and marble finishes.

In the sleeping area there are three large bedrooms, a bathroom and a laundry room.

The conditions are good and habitable, the floor is in marble, the windows are in glass and wood and it is equipped with a heating system.