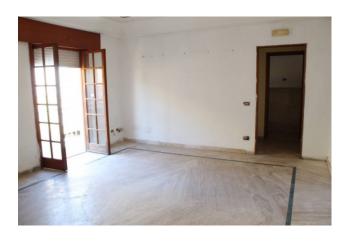

The apartment consists of an entrance hall, an entrance, a large bright living room with three French windows, one with a balcony in the central street. An eat-in kitchen with window and balcony

a main bathroom with tub and marble finishes.