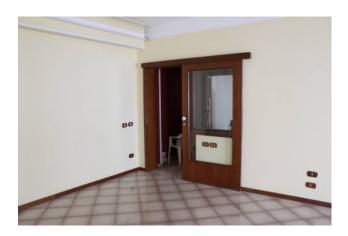

The apartment consists of an entrance hall, an entrance, a large bright living room with three French windows, one with a balcony in the central street. An eat-in kitchen with window and balcony

a main bathroom with tub and marble finishes.

In the sleeping area there are three large bedrooms, a bathroom and a laundry room.

The conditions are good and habitable, the floor is in marble, the windows are in glass and wood and it is equipped with a heating system.