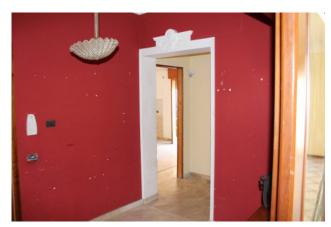

The apartment consists of an entrance hall, an entrance, a large bright living room with three French windows, one with a balcony in the central street. An eat-in kitchen with window and balcony

a main bathroom with tub and marble finishes.