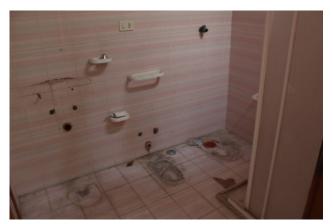

In the sleeping area there are three large bedrooms, a bathroom and a laundry room.

The conditions are good and habitable, the floor is in marble, the windows are in glass and wood and it is equipped with a heating system.