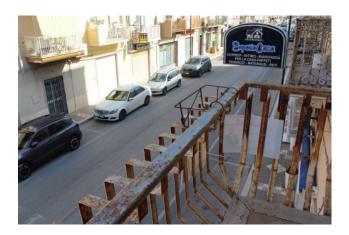

The apartment consists of an entrance hall, an entrance, a large bright living room with three French windows, one with a balcony in the central street. An eat-in kitchen with window and balcony

a main bathroom with tub and marble finishes.

in an area served by various commercial activities a stone's throw from Corso Umberto.