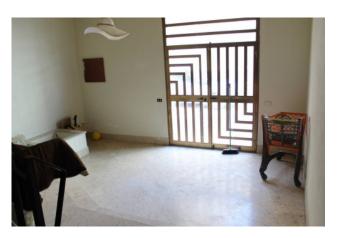

The apartment consists of an entrance hall, an entrance, a large bright living room with three French windows, one with a balcony in the central street. An eat-in kitchen with window and balcony

a main bathroom with tub and marble finishes.

In the sleeping area there are three large bedrooms, a bathroom and a laundry room.

The conditions are good and habitable, the floor is in marble, the windows are in glass and wood and it is equipped with a heating system.