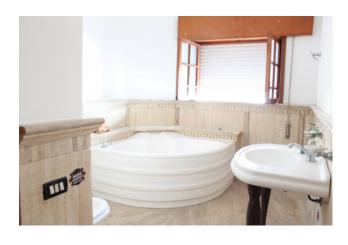

The apartment consists of an entrance hall, an entrance, a large bright living room with three French windows, one with a balcony in the central street. An eat-in kitchen with window and balcony

a main bathroom with tub and marble finishes.

In the sleeping area there are three large bedrooms, a bathroom and a laundry room.

The conditions are good and habitable, the floor is in marble, the windows are in glass and wood and it is equipped with a heating system.