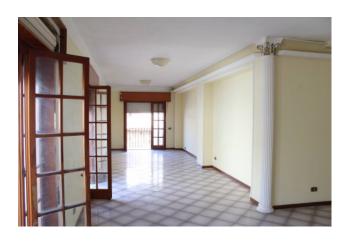

The apartment consists of an entrance hall, an entrance, a large bright living room with three French windows, one with a balcony in the central street. An eat-in kitchen with window and balcony

a main bathroom with tub and marble finishes.

In the sleeping area there are three large bedrooms, a bathroom and a laundry room.

The conditions are good and habitable, the floor is in marble, the windows are in glass and wood and it is equipped with a heating system.