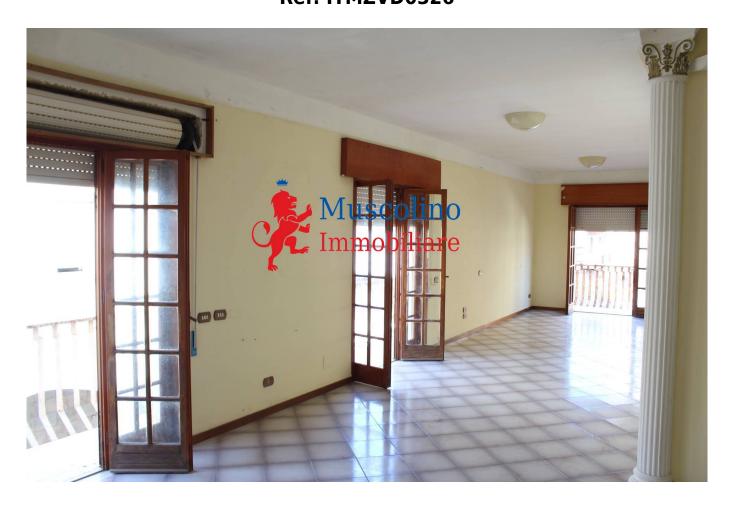

The apartment consists of an entrance hall, an entrance, a large bright living room with three French windows, one with a balcony in the central street. An eat-in kitchen with window and balcony

a main bathroom with tub and marble finishes.

In the sleeping area there are three large bedrooms, a bathroom and a laundry room.

The conditions are good and habitable, the floor is in marble, the windows are in glass and wood and it is equipped with a heating system.