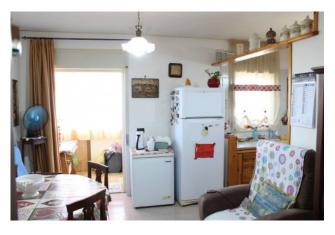

Inside, the apartment consists of an entrance hall, a large bright living room, a kitchen which leads to a closed veranda, two bedrooms, storage and two bathrooms.

The property is in good condition and is equipped with an independent gas heating system, air conditioning, aluminum glass frames in a double room.