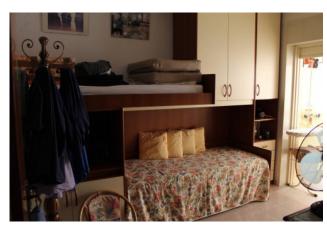

Inside, the apartment consists of an entrance hall, a large bright living room, a kitchen which leads to a closed veranda, two bedrooms, storage and two bathrooms.

The property is in good condition and is equipped with an independent gas heating system, air conditioning, aluminum glass frames in a double room.

## **Property Informations**

Bedrooms: 2 Bathrooms: 2

| Rooms: 4                 | State of Preservation: Discreet |
|--------------------------|---------------------------------|
| Level: 4                 | Total Floor: 5                  |
| <b>Heating</b> : Heating | Parking: Uncovered Parking      |
| Age Construction: 1992   | Balconies: Present              |
| Kitchen: Regular Kitchen | <b>Box</b> : Single, 20 sq.m    |
| Nearhy                   |                                 |