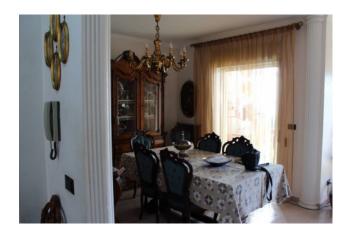

Inside, the apartment consists of an entrance hall, a large bright living room, a kitchen which leads to a closed veranda, two bedrooms, storage and two bathrooms.

The property is in good condition and is equipped with an independent gas heating system, air conditioning, aluminum glass frames in a double room.