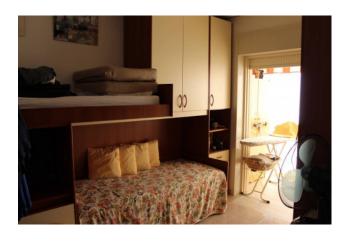

Inside, the apartment consists of an entrance hall, a large bright living room, a kitchen which leads to a closed veranda, two bedrooms, storage and two bathrooms.

The property is in good condition and is equipped with an independent gas heating system, air conditioning, aluminum glass frames in a double room.

## **Property Informations**

Bedrooms: 2 Bathrooms: 2

| Rooms: 4                 | State of Preservation: Discreet |
|--------------------------|---------------------------------|
| Level: 4                 | Total Floor: 5                  |
| <b>Heating</b> : Heating | Parking: Uncovered Parking      |
| Age Construction: 1992   | Balconies: Present              |
| Kitchen: Regular Kitchen | <b>Box</b> : Single, 20 sq.m    |
| Nearhy                   |                                 |