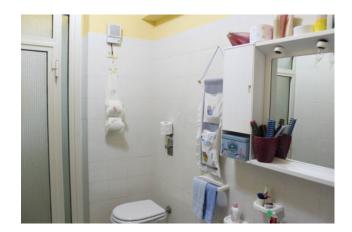

Inside, the apartment consists of an entrance hall, a large bright living room, a kitchen which leads to a closed veranda, two bedrooms, storage and two bathrooms.

The property is in good condition and is equipped with an independent gas heating system, air conditioning, aluminum glass frames in a double room.

## **Property Informations**

Bedrooms: 2 Bathrooms: 2

| Rooms: 4                 | State of Preservation: Discreet |
|--------------------------|---------------------------------|
| Level: 4                 | Total Floor: 5                  |
| <b>Heating</b> : Heating | Parking: Uncovered Parking      |
| Age Construction: 1992   | Balconies: Present              |
| Kitchen: Regular Kitchen | <b>Box</b> : Single, 20 sq.m    |
| Nearhy                   |                                 |