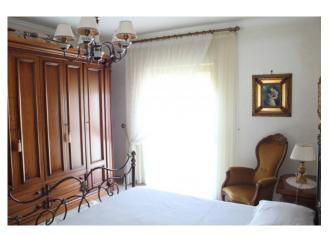

Inside, the apartment consists of an entrance hall, a large bright living room, a kitchen which leads to a closed veranda, two bedrooms, storage and two bathrooms.

The property is in good condition and is equipped with an independent gas heating system, air conditioning, aluminum glass frames in a double room.

## **Property Informations**

Bedrooms: 2 Bathrooms: 2

| Rooms: 4                 | State of Preservation: Discreet |
|--------------------------|---------------------------------|
| Level: 4                 | Total Floor: 5                  |
| <b>Heating</b> : Heating | Parking: Uncovered Parking      |
| Age Construction: 1992   | Balconies: Present              |
| Kitchen: Regular Kitchen | <b>Box</b> : Single, 20 sq.m    |
| Nearhy                   |                                 |