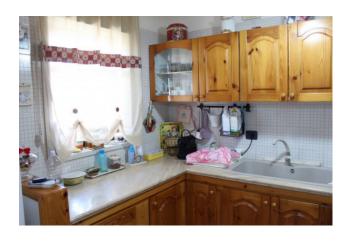

Inside, the apartment consists of an entrance hall, a large bright living room, a kitchen which leads to a closed veranda, two bedrooms, storage and two bathrooms.

The property is in good condition and is equipped with an independent gas heating system, air conditioning, aluminum glass frames in a double room.

## **Property Informations**

Bedrooms: 2 Bathrooms: 2

| Rooms: 4                 | State of Preservation: Discreet |
|--------------------------|---------------------------------|
| Level: 4                 | Total Floor: 5                  |
| <b>Heating</b> : Heating | Parking: Uncovered Parking      |
| Age Construction: 1992   | Balconies: Present              |
| Kitchen: Regular Kitchen | <b>Box</b> : Single, 20 sq.m    |
| Nearhy                   |                                 |