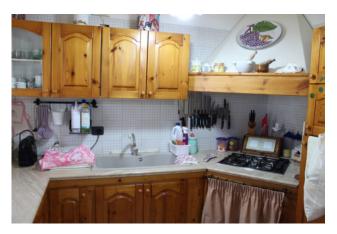

Inside, the apartment consists of an entrance hall, a large bright living room, a kitchen which leads to a closed veranda, two bedrooms, storage and two bathrooms.

The property is in good condition and is equipped with an independent gas heating system, air conditioning, aluminum glass frames in a double room.

## **Property Informations**

Bedrooms: 2 Bathrooms: 2

| Rooms: 4                 | State of Preservation: Discreet |
|--------------------------|---------------------------------|
| Level: 4                 | Total Floor: 5                  |
| <b>Heating</b> : Heating | Parking: Uncovered Parking      |
| Age Construction: 1992   | Balconies: Present              |
| Kitchen: Regular Kitchen | <b>Box</b> : Single, 20 sq.m    |
| Nearhy                   |                                 |