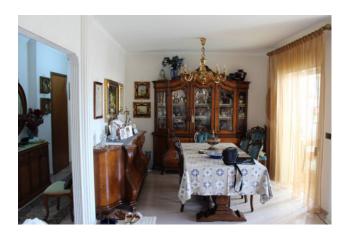

Inside, the apartment consists of an entrance hall, a large bright living room, a kitchen which leads to a closed veranda, two bedrooms, storage and two bathrooms.

The property is in good condition and is equipped with an independent gas heating system, air conditioning, aluminum glass frames in a double room.