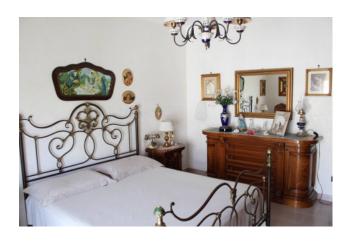

Inside, the apartment consists of an entrance hall, a large bright living room, a kitchen which leads to a closed veranda, two bedrooms, storage and two bathrooms.

The property is in good condition and is equipped with an independent gas heating system, air conditioning, aluminum glass frames in a double room.

## **Property Informations**

Bedrooms: 2 Bathrooms: 2

| Rooms: 4                 | State of Preservation: Discreet |
|--------------------------|---------------------------------|
| Level: 4                 | Total Floor: 5                  |
| <b>Heating</b> : Heating | Parking: Uncovered Parking      |
| Age Construction: 1992   | Balconies: Present              |
| Kitchen: Regular Kitchen | <b>Box</b> : Single, 20 sq.m    |
| Nearhy                   |                                 |