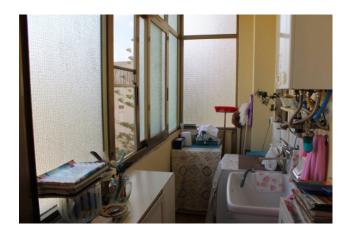

Inside, the apartment consists of an entrance hall, a large bright living room, a kitchen which leads to a closed veranda, two bedrooms, storage and two bathrooms.

The property is in good condition and is equipped with an independent gas heating system, air conditioning, aluminum glass frames in a double room.