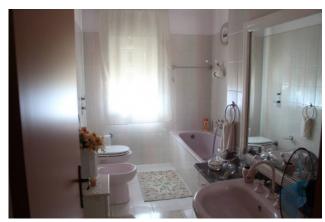

Inside, the apartment consists of an entrance hall, a large bright living room, a kitchen which leads to a closed veranda, two bedrooms, storage and two bathrooms.

The property is in good condition and is equipped with an independent gas heating system, air conditioning, aluminum glass frames in a double room.

## **Property Informations**

Bedrooms: 2 Bathrooms: 2

| Rooms: 4                 | State of Preservation: Discreet |
|--------------------------|---------------------------------|
| Level: 4                 | Total Floor: 5                  |
| <b>Heating</b> : Heating | Parking: Uncovered Parking      |
| Age Construction: 1992   | Balconies: Present              |
| Kitchen: Regular Kitchen | <b>Box</b> : Single, 20 sq.m    |
| Nearhy                   |                                 |