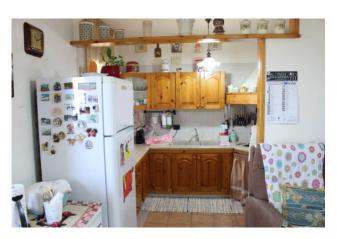

Inside, the apartment consists of an entrance hall, a large bright living room, a kitchen which leads to a closed veranda, two bedrooms, storage and two bathrooms.

The property is in good condition and is equipped with an independent gas heating system, air conditioning, aluminum glass frames in a double room.

## **Property Informations**

Bedrooms: 2 Bathrooms: 2

| Rooms: 4                 | State of Preservation: Discreet |
|--------------------------|---------------------------------|
| Level: 4                 | Total Floor: 5                  |
| <b>Heating</b> : Heating | Parking: Uncovered Parking      |
| Age Construction: 1992   | Balconies: Present              |
| Kitchen: Regular Kitchen | <b>Box</b> : Single, 20 sq.m    |
| Nearhy                   |                                 |