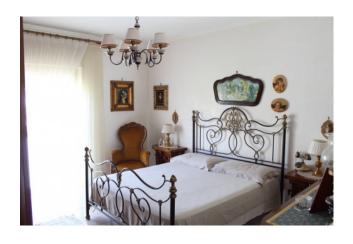

Inside, the apartment consists of an entrance hall, a large bright living room, a kitchen which leads to a closed veranda, two bedrooms, storage and two bathrooms.

The property is in good condition and is equipped with an independent gas heating system, air conditioning, aluminum glass frames in a double room.