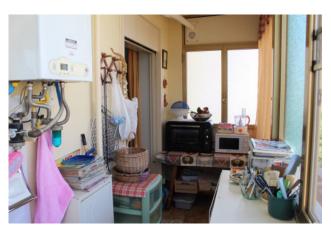

Inside, the apartment consists of an entrance hall, a large bright living room, a kitchen which leads to a closed veranda, two bedrooms, storage and two bathrooms.

The property is in good condition and is equipped with an independent gas heating system, air conditioning, aluminum glass frames in a double room.