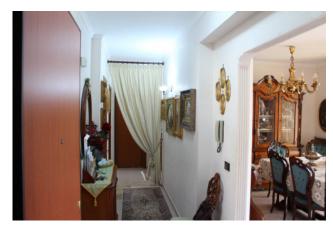

Inside, the apartment consists of an entrance hall, a large bright living room, a kitchen which leads to a closed veranda, two bedrooms, storage and two bathrooms.

The property is in good condition and is equipped with an independent gas heating system, air conditioning, aluminum glass frames in a double room.