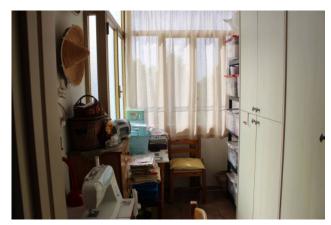

Inside, the apartment consists of an entrance hall, a large bright living room, a kitchen which leads to a closed veranda, two bedrooms, storage and two bathrooms.

The property is in good condition and is equipped with an independent gas heating system, air conditioning, aluminum glass frames in a double room.