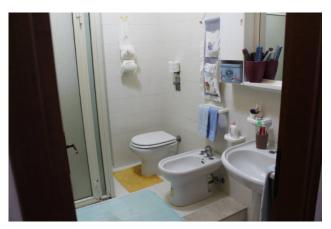

Inside, the apartment consists of an entrance hall, a large bright living room, a kitchen which leads to a closed veranda, two bedrooms, storage and two bathrooms.

The property is in good condition and is equipped with an independent gas heating system, air conditioning, aluminum glass frames in a double room.

## **Property Informations**

Bedrooms: 2 Bathrooms: 2

| Rooms: 4                 | State of Preservation: Discreet |
|--------------------------|---------------------------------|
| Level: 4                 | Total Floor: 5                  |
| <b>Heating</b> : Heating | Parking: Uncovered Parking      |
| Age Construction: 1992   | Balconies: Present              |
| Kitchen: Regular Kitchen | <b>Box</b> : Single, 20 sq.m    |
| Nearhy                   |                                 |