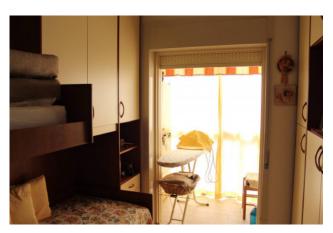

Inside, the apartment consists of an entrance hall, a large bright living room, a kitchen which leads to a closed veranda, two bedrooms, storage and two bathrooms.

The property is in good condition and is equipped with an independent gas heating system, air conditioning, aluminum glass frames in a double room.