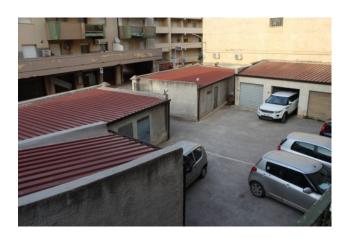

Pertaining to the apartment is a 15 sqm garage.

The apartment is in fair condition and is equipped with fixtures partly in glass-wood and partly in aluminum and glass.

While in need of some renovations, the strong point of this property is its location in a very popular area, served by different types of commercial activities and, just 5 minutes from the Lungomare Hopps.

 Balconies: Present
 Terrace: Present

 Sea Distance: 500 meter
 Kitchen: Regular Kitchen

**Box**: Single, 19 sq.m