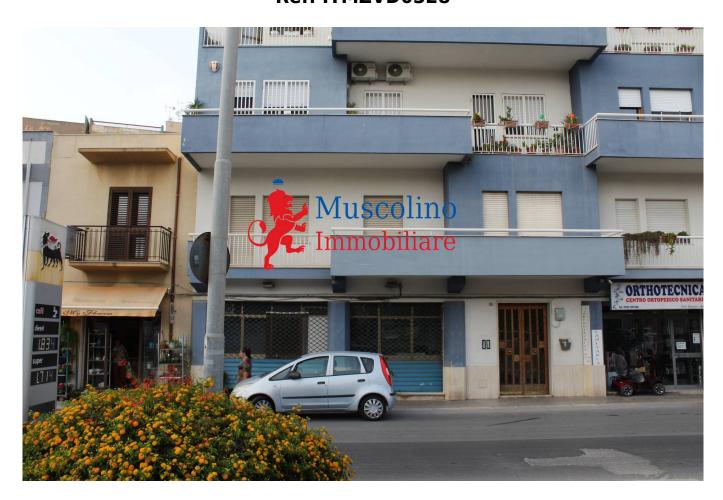

# Apartment a Mazara del Vallo Via Castelvetrano € 105.000 Ref. ITMZVD0328

# 144 sq.m | Bathrooms: 1 | Bedrooms: 2 | Rooms: 7

In the central via Castelvetrano, in Mazara del Vallo, we offer for sale an apartment on the first floor of a six-storey building with lift. Inside it is composed as follows: an entrance, a large and bright living room with two balconies that directly overlook Via Castelvetrano, a kitchen, three bedrooms and a bathroom with tub.