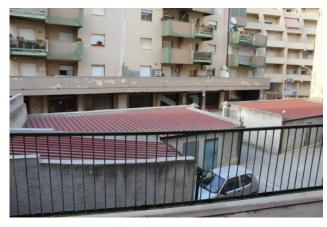

Pertaining to the apartment is a 15 sqm garage.

The apartment is in fair condition and is equipped with fixtures partly in glass-wood and partly in aluminum and glass.

While in need of some renovations, the strong point of this property is its location in a very popular area, served by different types of commercial activities and, just 5 minutes from the Lungomare Hopps.

 Balconies: Present
 Terrace: Present

 Sea Distance: 500 meter
 Kitchen: Regular Kitchen

**Box**: Single, 19 sq.m