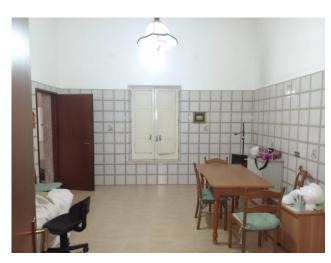

On the ground floor there is a large entrance hall with an apartment of about 80sqm in need of renovation, consisting of a kitchen, living room, two bedrooms and a bathroom.

On the first floor we have a second apartment of about 100sqm in good condition comprising entrance hall, kitchen, living room with balcony, double bedroom,

bedroom and bathroom with shower.

The property has a terrace of about 80 square meters where there is also a canopy with a pergola for outdoor use.

Upstairs there is a terrace of about 80sqm.

Overall, the property is habitable, even if it needs modernization.