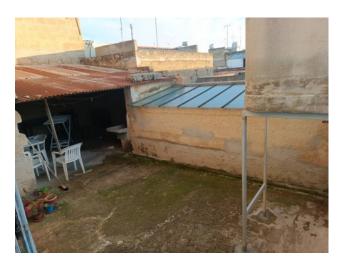

bedroom and bathroom with shower.

The property has a terrace of about 80 square meters where there is also a canopy with a pergola for outdoor use.

Upstairs there is a terrace of about 80sqm.

Overall, the property is habitable, even if it needs modernization.