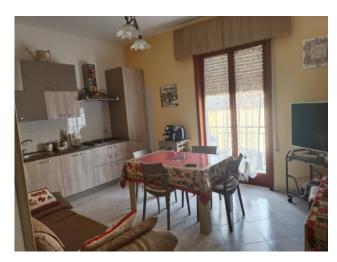

On the ground floor there is a large entrance hall with an apartment of about 80sqm in need of renovation, consisting of a kitchen, living room, two bedrooms and a bathroom.

On the first floor we have a second apartment of about 100sqm in good condition comprising entrance hall, kitchen, living room with balcony, double bedroom,

bedroom and bathroom with shower.

The property has a terrace of about 80 square meters where there is also a canopy with a pergola for outdoor use.

Upstairs there is a terrace of about 80sqm.

Overall, the property is habitable, even if it needs modernization.