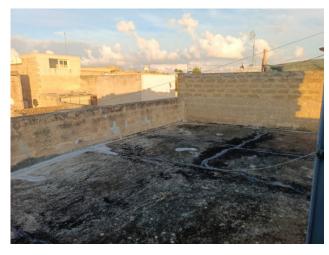

bedroom and bathroom with shower.

The property has a terrace of about 80 square meters where there is also a canopy with a pergola for outdoor use.

Upstairs there is a terrace of about 80sqm.

Overall, the property is habitable, even if it needs modernization.