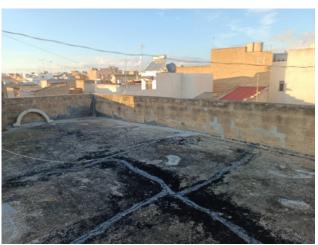

bedroom and bathroom with shower.

The property has a terrace of about 80 square meters where there is also a canopy with a pergola for outdoor use.

Upstairs there is a terrace of about 80sqm.

Overall, the property is habitable, even if it needs modernization.