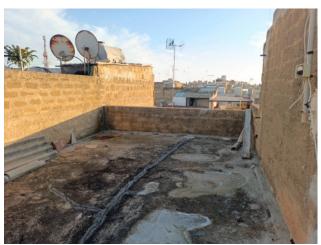

bedroom and bathroom with shower.

The property has a terrace of about 80 square meters where there is also a canopy with a pergola for outdoor use.

Upstairs there is a terrace of about 80sqm.

Overall, the property is habitable, even if it needs modernization.