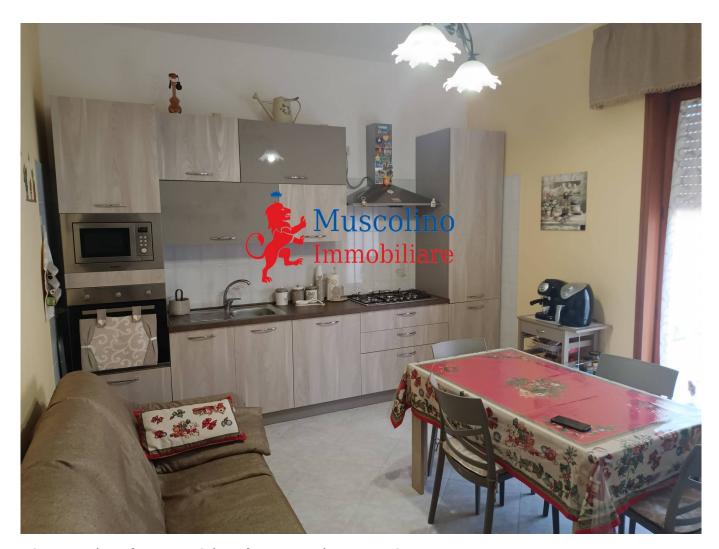

On the ground floor there is a large entrance hall with an apartment of about 80sqm in need of renovation, consisting of a kitchen, living room, two bedrooms and a bathroom.

On the first floor we have a second apartment of about 100sqm in good condition comprising entrance hall, kitchen, living room with balcony, double bedroom,

# **Property Informations**

Bedrooms: 4Bathrooms: 2Rooms: 8State of Preservation: Be RestoredLevel: On two-levelsTotal Floor: 1Age Construction: 1980Balconies: PresentTerrace: Present, 80 sq.mKitchen: Regular Kitchen