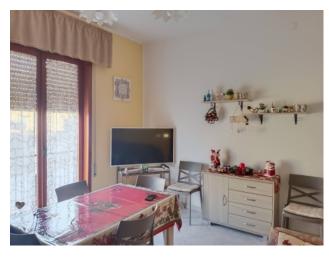

On the ground floor there is a large entrance hall with an apartment of about 80sqm in need of renovation, consisting of a kitchen, living room, two bedrooms and a bathroom.

On the first floor we have a second apartment of about 100sqm in good condition comprising entrance hall, kitchen, living room with balcony, double bedroom,

bedroom and bathroom with shower.

The property has a terrace of about 80 square meters where there is also a canopy with a pergola for outdoor use.

Upstairs there is a terrace of about 80sqm.

Overall, the property is habitable, even if it needs modernization.