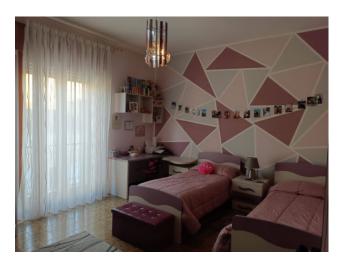

On the ground floor there is a large entrance hall with an apartment of about 80sqm in need of renovation, consisting of a kitchen, living room, two bedrooms and a bathroom.

On the first floor we have a second apartment of about 100sqm in good condition comprising entrance hall, kitchen, living room with balcony, double bedroom,

bedroom and bathroom with shower.

The property has a terrace of about 80 square meters where there is also a canopy with a pergola for outdoor use.

Upstairs there is a terrace of about 80sqm.

Overall, the property is habitable, even if it needs modernization.