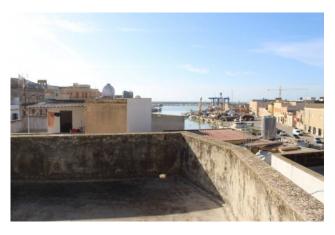

Finally, on the second floor there is a large terrace with two accessory rooms equipped with plumbing systems that can be used according to one's needs.

The property is equipped with a gas-oil convertible heating system and although it needs to be modernized, it is still habitable. This is certainly an excellent solution for those looking for an independent house in the central area of Mazara.

**Balconies**: Present, 50 sq.m **Terrace**: Present, 120 sq.m

Kitchen: Regular Kitchen