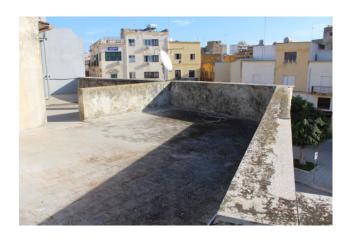

Finally, on the second floor there is a large terrace with two accessory rooms equipped with plumbing systems that can be used according to one's needs.

The property is equipped with a gas-oil convertible heating system and although it needs to be modernized, it is still habitable. This is certainly an excellent solution for those looking for an independent house in the central area of Mazara.

**Balconies**: Present, 50 sq.m **Terrace**: Present, 120 sq.m

Kitchen: Regular Kitchen