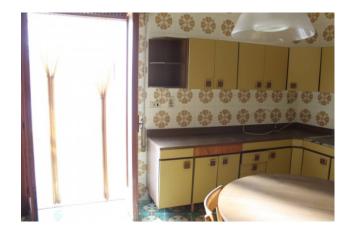

This is made up of a living area with an entrance hall, an eat-in kitchen that opens onto a spacious veranda overlooking the sea, a living room and a large living room with large balconies overlooking the main street and overlooking the square. In the sleeping area we find a bedroom, a single bedroom and a bathroom, there is also the possibility of being able to obtain a third bedroom.

**Balconies**: Present, 50 sq.m **Terrace**: Present, 120 sq.m

Kitchen: Regular Kitchen