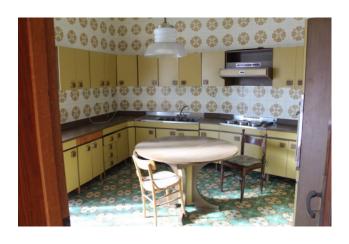

This is made up of a living area with an entrance hall, an eat-in kitchen that opens onto a spacious veranda overlooking the sea, a living room and a large living room with large balconies overlooking the main street and overlooking the square. In the sleeping area we find a bedroom, a single bedroom and a bathroom, there is also the possibility of being able to obtain a third bedroom.

**Balconies**: Present, 50 sq.m **Terrace**: Present, 120 sq.m

Kitchen: Regular Kitchen