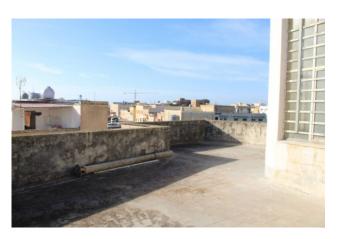

Finally, on the second floor there is a large terrace with two accessory rooms equipped with plumbing systems that can be used according to one's needs.

The property is equipped with a gas-oil convertible heating system and although it needs to be modernized, it is still habitable. This is certainly an excellent solution for those looking for an independent house in the central area of Mazara.

**Balconies**: Present, 50 sq.m **Terrace**: Present, 120 sq.m

Kitchen: Regular Kitchen