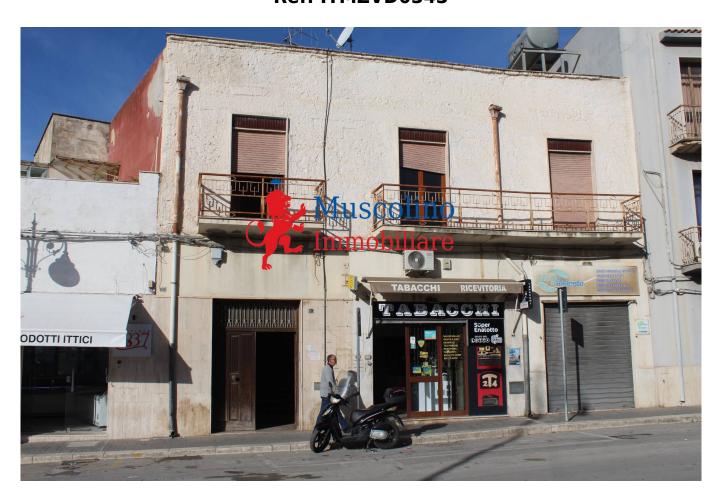

# Single House a Mazara del Vallo Centro € 105.000 Ref. ITMZVD0343

# 250 sq.m | Bathrooms: 1 | Bedrooms: 2 | Rooms: 7

In the historic Piazza Regina di Mazara del Vallo, we offer for sale a detached house overlooking the square and the Mazaro river. On the ground floor there is a large entrance which via a marble staircase leads to the first floor, where a large and bright apartment is located.

# **Property Informations**

Address: piazza Regina, 10 Zip Code: 91026

Bedrooms: 2 Bathrooms: 1

Rooms: 7 State of Preservation: Discreet

**Level**: Buildings **Total Floor**: 2

**Heating**: Heating **Age Construction**: 1970