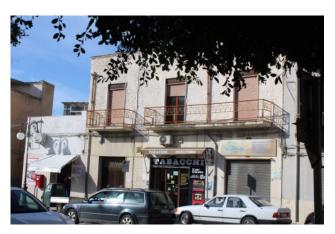

# Single House a Mazara del Vallo Centro € 105.000 Ref. ITMZVD0343

# 250 sq.m | Bathrooms: 1 | Bedrooms: 2 | Rooms: 7

In the historic Piazza Regina di Mazara del Vallo, we offer for sale a detached house overlooking the square and the Mazaro river. On the ground floor there is a large entrance which via a marble staircase leads to the first floor, where a large and bright apartment is located.