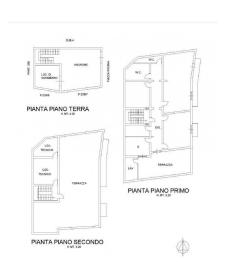

# 250 sq.m | Bathrooms: 1 | Bedrooms: 2 | Rooms: 7

In the historic Piazza Regina di Mazara del Vallo, we offer for sale a detached house overlooking the square and the Mazaro river. On the ground floor there is a large entrance which via a marble staircase leads to the first floor, where a large and bright apartment is located.

This is made up of a living area with an entrance hall, an eat-in kitchen that opens onto a spacious veranda overlooking the sea, a living room and a large living room with large balconies overlooking the main street and overlooking the square. In the sleeping area we find a bedroom, a single bedroom and a bathroom, there is also the possibility of being able to obtain a third bedroom.

Finally, on the second floor there is a large terrace with two accessory rooms equipped with plumbing systems that can be used according to one's needs.

The property is equipped with a gas-oil convertible heating system and although it needs to be modernized, it is still habitable. This is certainly an excellent solution for those looking for an independent house in the central area of Mazara.