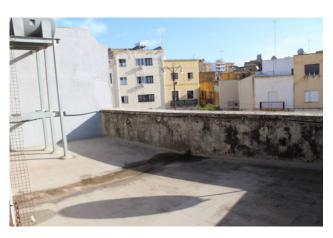

Finally, on the second floor there is a large terrace with two accessory rooms equipped with plumbing systems that can be used according to one's needs.

The property is equipped with a gas-oil convertible heating system and although it needs to be modernized, it is still habitable. This is certainly an excellent solution for those looking for an independent house in the central area of Mazara.

**Balconies**: Present, 50 sq.m **Terrace**: Present, 120 sq.m

Kitchen: Regular Kitchen