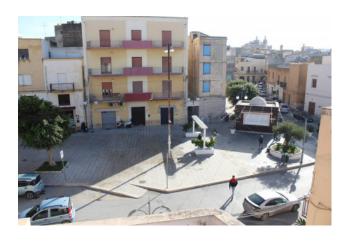

# 250 sq.m | Bathrooms: 1 | Bedrooms: 2 | Rooms: 7

In the historic Piazza Regina di Mazara del Vallo, we offer for sale a detached house overlooking the square and the Mazaro river. On the ground floor there is a large entrance which via a marble staircase leads to the first floor, where a large and bright apartment is located.

This is made up of a living area with an entrance hall, an eat-in kitchen that opens onto a spacious veranda overlooking the sea, a living room and a large living room with large balconies overlooking the main street and overlooking the square. In the sleeping area we find a bedroom, a single bedroom and a bathroom, there is also the possibility of being able to obtain a third bedroom.