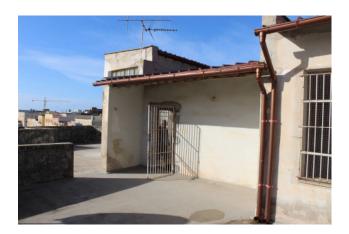

Finally, on the second floor there is a large terrace with two accessory rooms equipped with plumbing systems that can be used according to one's needs.

The property is equipped with a gas-oil convertible heating system and although it needs to be modernized, it is still habitable. This is certainly an excellent solution for those looking for an independent house in the central area of Mazara.

**Balconies**: Present, 50 sq.m **Terrace**: Present, 120 sq.m

Kitchen: Regular Kitchen