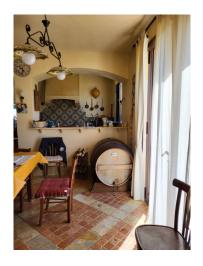

a splendid built-in eat-in kitchen with a covered veranda outside. To complete there is a study and a bathroom with shower cubicle.

The upper floor is accessed via an elegant staircase where there are three large bedrooms each with private bathroom and small balcony