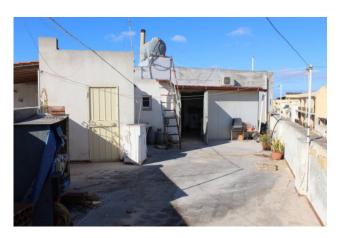

On the upper floor which is accessed via a marble staircase we find a 180m2 terrace with an attic of approximately 50m2 and a canopy from which you can enjoy a beautiful view.

Furthermore, for those interested in a garage on the ground floor there is the possibility of purchasing a garage separately.