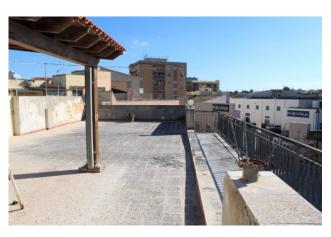

On the upper floor which is accessed via a marble staircase we find a 180m2 terrace with an attic of approximately 50m2 and a canopy from which you can enjoy a beautiful view.

Furthermore, for those interested in a garage on the ground floor there is the possibility of purchasing a garage separately.