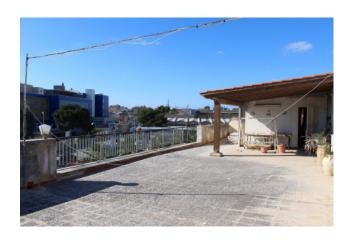

On the upper floor which is accessed via a marble staircase we find a 180m2 terrace with an attic of approximately 50m2 and a canopy from which you can enjoy a beautiful view.

Furthermore, for those interested in a garage on the ground floor there is the possibility of purchasing a garage separately.