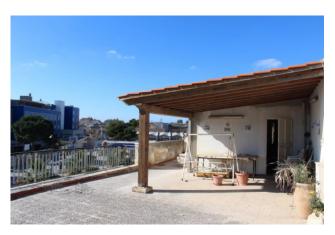

On the upper floor which is accessed via a marble staircase we find a 180m2 terrace with an attic of approximately 50m2 and a canopy from which you can enjoy a beautiful view.

Furthermore, for those interested in a garage on the ground floor there is the possibility of purchasing a garage separately.

# **Property Informations**

Address: via Casa Santa Zip Code: 91026

Bedrooms: 4 Bathrooms: 3

Rooms: 10 State of Preservation: Discreet

Total Floor: 2 Balconies: Present

**Terrace**: Present **Kitchen**: Regular Kitchen

### **Features**

Terrace Tv Antenna: Autonomous Closet

ADSL Coverage Fastweb Coverage Telephone System

Wiring: By Law Shower Wooden Window Frames

Shutters