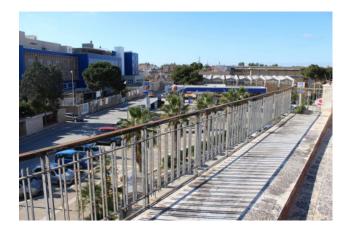

On the upper floor which is accessed via a marble staircase we find a 180m2 terrace with an attic of approximately 50m2 and a canopy from which you can enjoy a beautiful view.

Furthermore, for those interested in a garage on the ground floor there is the possibility of purchasing a garage separately.