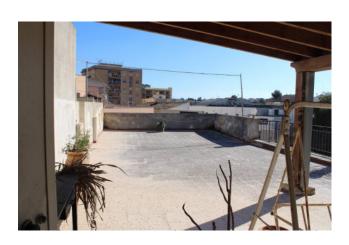

On the upper floor which is accessed via a marble staircase we find a 180m2 terrace with an attic of approximately 50m2 and a canopy from which you can enjoy a beautiful view.

Furthermore, for those interested in a garage on the ground floor there is the possibility of purchasing a garage separately.