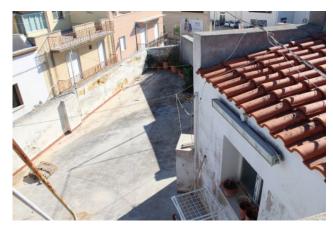

On the upper floor which is accessed via a marble staircase we find a 180m2 terrace with an attic of approximately 50m2 and a canopy from which you can enjoy a beautiful view.

Furthermore, for those interested in a garage on the ground floor there is the possibility of purchasing a garage separately.