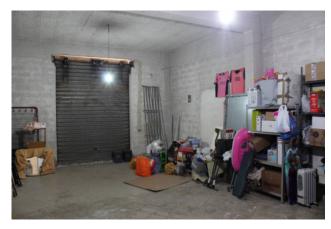

In the sleeping area we find a large double bedroom and two bedrooms and a closet.

On the second floor there is a large laundry room with access to the shared terrace.

On the ground floor there is a 55 m2 garage with a large automatic shutter.