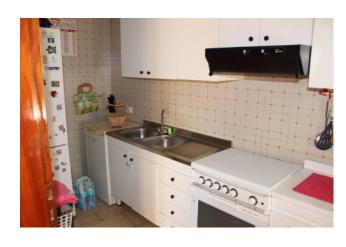

# 170 sq.m | Bathrooms: 2 | Bedrooms: 3 | Rooms: 6

In the via Val di Mazara area of Mazara del Vallo we offer for sale a large apartment with laundry, terrace and garage.

The property for a total of 150m2 is composed of a living area with entrance, study, kitchen with balcony, large bright living room, two bathrooms, one with a shower cubicle and one with a bathtub, laundry room upstairs of approximately 20m2.

**Balconies**: Present **Terrace**: Present, 150 sq.m

**Kitchen**: Regular Kitchen **Box**: Quadruple, 55 sq.m