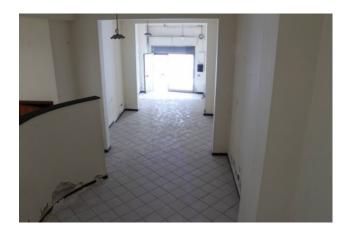

On the ground floor there are two rooms, with separate entrances but with the possibility of unifying them if there is a need, each has a size of 90sqm, one of which has a mezzanine of 40sqm.

Both commercial premises are well maintained and do not require significant structural interventions, ready to be customized according to your needs.

You can exploit the potential of these structures to create your own shop, office or restaurant.

Furthermore, one of the premises enjoys an additional advantage: it has an internal mezzanine, which can be used as additional office space, storage or showroom.