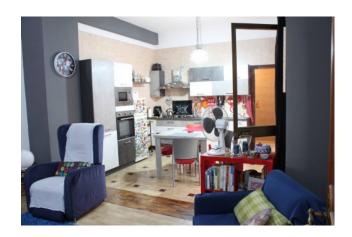

Each apartment has a large entrance hall, living room, one of which with a balcony from which you can admire the view of the Mediterranean Sea, study, 3 bedrooms, two bathrooms, laundry room, fully equipped kitchens and welcoming living areas with great customization potential for the interior according to your preferences and needs.