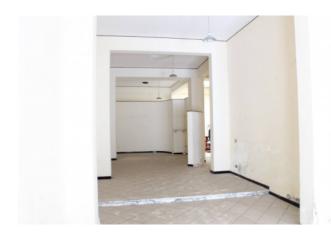

On the ground floor there are two rooms, with separate entrances but with the possibility of unifying them if there is a need, each has a size of 90sqm, one of which has a mezzanine of 40sqm.

Both commercial premises are well maintained and do not require significant structural interventions, ready to be customized according to your needs.

You can exploit the potential of these structures to create your own shop, office or restaurant.

Furthermore, one of the premises enjoys an additional advantage: it has an internal mezzanine, which can be used as additional office space, storage or showroom.