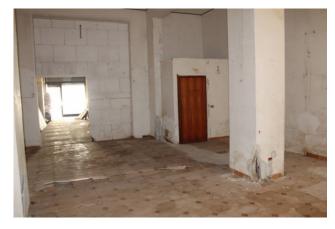

On the ground floor there are two rooms, with separate entrances but with the possibility of unifying them if there is a need, each has a size of 90sqm, one of which has a mezzanine of 40sqm.

Both commercial premises are well maintained and do not require significant structural interventions, ready to be customized according to your needs.

You can exploit the potential of these structures to create your own shop, office or restaurant.

Furthermore, one of the premises enjoys an additional advantage: it has an internal mezzanine, which can be used as additional office space, storage or showroom.