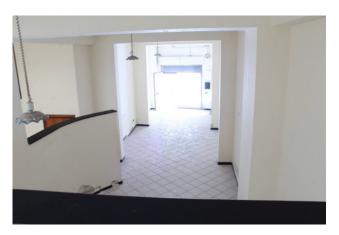

On the ground floor there are two rooms, with separate entrances but with the possibility of unifying them if there is a need, each has a size of 90sqm, one of which has a mezzanine of 40sqm.

Both commercial premises are well maintained and do not require significant structural interventions, ready to be customized according to your needs.

You can exploit the potential of these structures to create your own shop, office or restaurant.

Furthermore, one of the premises enjoys an additional advantage: it has an internal mezzanine, which can be used as additional office space, storage or showroom.