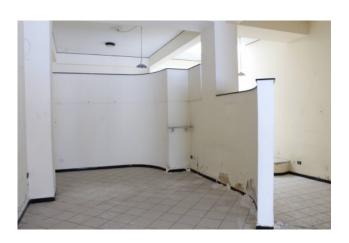

On the ground floor there are two rooms, with separate entrances but with the possibility of unifying them if there is a need, each has a size of 90sqm, one of which has a mezzanine of 40sqm.

Both commercial premises are well maintained and do not require significant structural interventions, ready to be customized according to your needs.

You can exploit the potential of these structures to create your own shop, office or restaurant.

Furthermore, one of the premises enjoys an additional advantage: it has an internal mezzanine, which can be used as additional office space, storage or showroom.