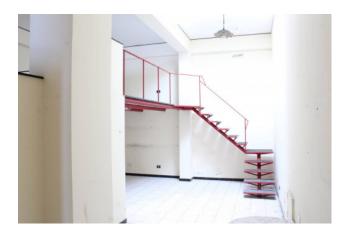

On the ground floor there are two rooms, with separate entrances but with the possibility of unifying them if there is a need, each has a size of 90sqm, one of which has a mezzanine of 40sqm.

Both commercial premises are well maintained and do not require significant structural interventions, ready to be customized according to your needs.

You can exploit the potential of these structures to create your own shop, office or restaurant.

Furthermore, one of the premises enjoys an additional advantage: it has an internal mezzanine, which can be used as additional office space, storage or showroom.