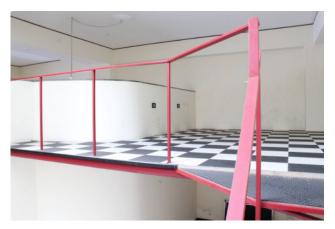

On the ground floor there are two rooms, with separate entrances but with the possibility of unifying them if there is a need, each has a size of 90sqm, one of which has a mezzanine of 40sqm.

Both commercial premises are well maintained and do not require significant structural interventions, ready to be customized according to your needs.

You can exploit the potential of these structures to create your own shop, office or restaurant.

Furthermore, one of the premises enjoys an additional advantage: it has an internal mezzanine, which can be used as additional office space, storage or showroom.