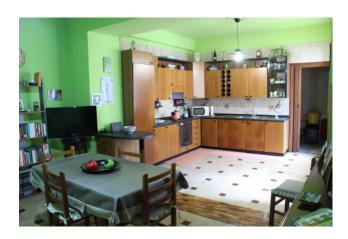

Each apartment has a large entrance hall, living room, one of which with a balcony from which you can admire the view of the Mediterranean Sea, study, 3 bedrooms, two bathrooms, laundry room, fully equipped kitchens and welcoming living areas with great customization potential for the interior according to your preferences and needs.