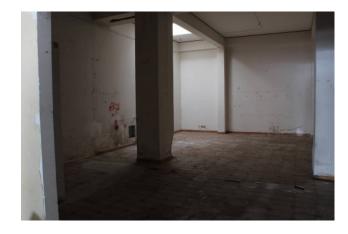

On the ground floor there are two rooms, with separate entrances but with the possibility of unifying them if there is a need, each has a size of 90sqm, one of which has a mezzanine of 40sqm.

Both commercial premises are well maintained and do not require significant structural interventions, ready to be customized according to your needs.

You can exploit the potential of these structures to create your own shop, office or restaurant.

Furthermore, one of the premises enjoys an additional advantage: it has an internal mezzanine, which can be used as additional office space, storage or showroom.