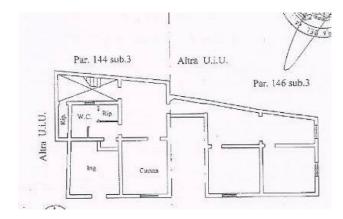

## 174 sq.m | Bathrooms: 1 | Bedrooms: 2 | Rooms: 7

If you are looking for your dream home, look no further!

We have the perfect opportunity for you. This 174 square meter detached house, located on the ground floor and completely renovated eight years ago, is now available for sale. Discover all the details of this wonderful property.

Dimensions: The house offers a large space of 174 m2, distributed over one level on the ground floor.

Renovation: The entire structure underwent a complete renovation eight years ago, thus ensuring modern comfort and optimal energy performance.