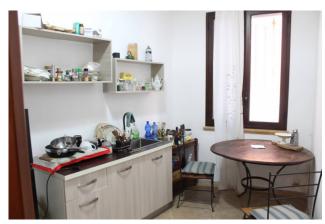

Interior:

Large Living Room: The large living room is perfect for entertaining guests or spending pleasant family evenings.

Modern Kitchen: The kitchen is large and bright

Bedrooms: There are three large bedrooms ideal for a family or to host friends.