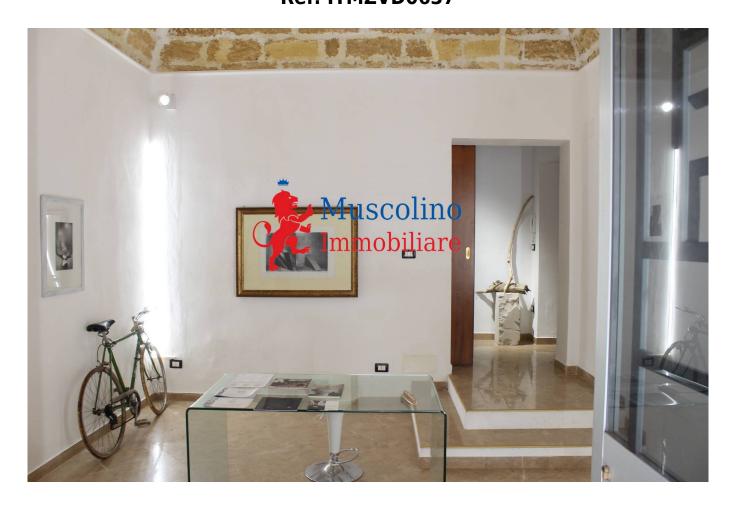

Interior:

Large Living Room: The large living room is perfect for entertaining guests or spending pleasant family evenings.

Modern Kitchen: The kitchen is large and bright

Bedrooms: There are three large bedrooms ideal for a family or to host friends.

Modern Bathrooms: The bathrooms have been recently updated with designer finishes and comfort.

External Space: The house has a terrace accessible from inside the building