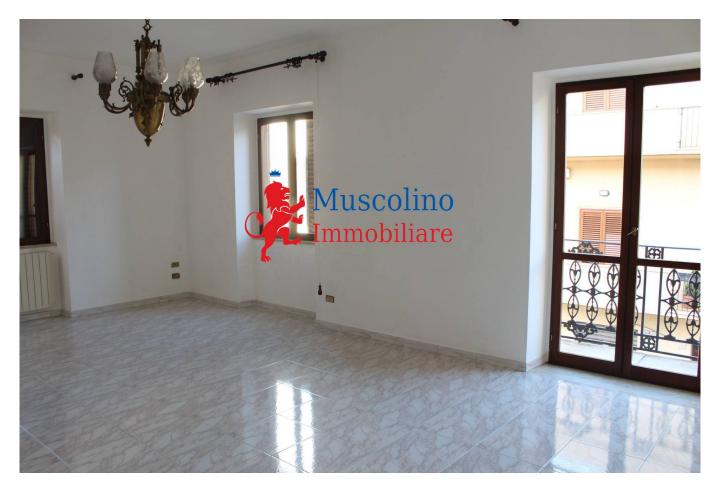

Located inside a historic building dating back to the early 19th century and in excellent condition with its 160 m2 of space, its interior is composed of a large lounge with balcony from where you can see the Cathedral of Mazara del Vallo, a large eat-in kitchen, a double bedroom and a single bedroom, ideal for guests or family members.

### **Property Informations**

| Address: Corso Armando Diaz, 52   | <b>Zip Code</b> : 91026         |
|-----------------------------------|---------------------------------|
| Bedrooms: 2                       | Bathrooms: 1                    |
| Rooms: 4                          | State of Preservation: Discreet |
| Level: 1                          | Total Floor: 2                  |
| Heating: Central Heating          | Balconies: Present              |
| <b>Terrace</b> : Present, 70 sq.m | Kitchen: Regular Kitchen        |
| <b>Box</b> : Single, 35 sq.m      |                                 |
| Features                          |                                 |