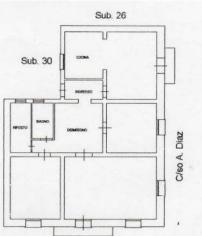

### **Property Informations**

| Address: Corso Armando Diaz, 52   | <b>Zip Code</b> : 91026         |
|-----------------------------------|---------------------------------|
| Bedrooms: 2                       | Bathrooms: 1                    |
| Rooms: 4                          | State of Preservation: Discreet |
| Level: 1                          | Total Floor: 2                  |
| Heating: Central Heating          | Balconies: Present              |
| <b>Terrace</b> : Present, 70 sq.m | Kitchen: Regular Kitchen        |
| <b>Box</b> : Single, 35 sq.m      |                                 |
| Features                          |                                 |