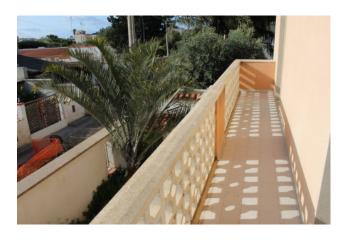

On the right side on the ground floor there is the main entrance with a large gate and outside space which leads to a staircase leading to the first floor where there is a House of about 150 square meters with verandah balconies and terrace. From where you can enjoy a splendid sea view is equipped with outside bathroom and BBQ area.

Upstairs there is a small attic room that opens onto a terrace with a beautiful view of 300 sqm equipped with BBQ area.

The villa was built of reinforced concrete on a hornet's nest about 5 mt which avoids the problem of humidity typical of the area.