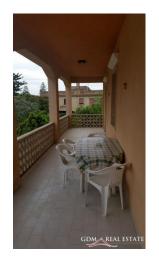

On the right side on the ground floor there is the main entrance with a large gate and outside space which leads to a staircase leading to the first floor where there is a House of about 150 square meters with verandah balconies and terrace. From where you can enjoy a splendid sea view is equipped with outside bathroom and BBQ area.

Upstairs there is a small attic room that opens onto a terrace with a beautiful view of 300 sqm equipped with BBQ area.

The villa was built of reinforced concrete on a hornet's nest about 5 mt which avoids the problem of humidity typical of the area.