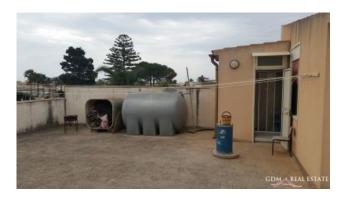

The Villa for a total of 320mq the building consists of two floors is about 300 meters from the beautiful beach overlooking the Mediterranean Sea.

On the ground floor there are two separate entrances, one with ample space for parking the car and the other with an outdoor area where there are about 300 square meters of garden.

Upstairs there is a small attic room that opens onto a terrace with a beautiful view of 300 sqm equipped with BBQ area.

The villa was built of reinforced concrete on a hornet's nest about 5 mt which avoids the problem of humidity typical of the area.