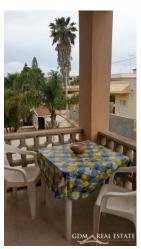

On the right side on the ground floor there is the main entrance with a large gate and outside space which leads to a staircase leading to the first floor where there is a House of about 150 square meters with verandah balconies and terrace. From where you can enjoy a splendid sea view is equipped with outside bathroom and BBQ area.

Upstairs there is a small attic room that opens onto a terrace with a beautiful view of 300 sqm equipped with BBQ area.

The villa was built of reinforced concrete on a hornet's nest about 5 mt which avoids the problem of humidity typical of the area.