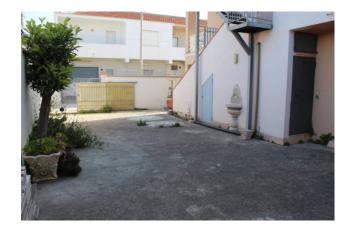

The Villa for a total of 320mq the building consists of two floors is about 300 meters from the beautiful beach overlooking the Mediterranean Sea.

On the ground floor there are two separate entrances, one with ample space for parking the car and the other with an outdoor area where there are about 300 square meters of garden.

## **Property Informations**

| Address: via san remo       | Bedrooms: 7                         |  |
|-----------------------------|-------------------------------------|--|
| Bathrooms: 4                | Rooms: 11                           |  |
| State of Preservation: Good | <b>Level</b> : On two-levels        |  |
| Total Floor: 1              | <b>Balconies</b> : Present, 20 sq.m |  |
| Terrace: Present, 200 sq.m  | <b>Garden</b> : Private, 500 sq.m   |  |
| Sea Distance: 300 meter     | <b>Kitchen</b> : Regular Kitchen    |  |