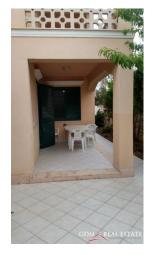

On the right side on the ground floor there is the main entrance with a large gate and outside space which leads to a staircase leading to the first floor where there is a House of about 150 square meters with verandah balconies and terrace. From where you can enjoy a splendid sea view is equipped with outside bathroom and BBQ area.

Upstairs there is a small attic room that opens onto a terrace with a beautiful view of 300 sqm equipped with BBQ area.

The villa was built of reinforced concrete on a hornet's nest about 5 mt which avoids the problem of humidity typical of the area.