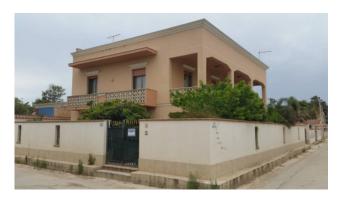

The Villa for a total of 320mq the building consists of two floors is about 300 meters from the beautiful beach overlooking the Mediterranean Sea.

On the ground floor there are two separate entrances, one with ample space for parking the car and the other with an outdoor area where there are about 300 square meters of garden.

Upstairs there is a small attic room that opens onto a terrace with a beautiful view of 300 sqm equipped with BBQ area.

The villa was built of reinforced concrete on a hornet's nest about 5 mt which avoids the problem of humidity typical of the area.