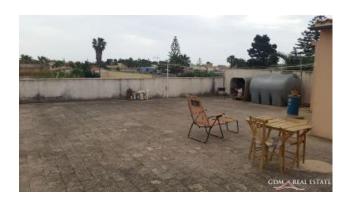

The Villa for a total of 320mq the building consists of two floors is about 300 meters from the beautiful beach overlooking the Mediterranean Sea.

On the ground floor there are two separate entrances, one with ample space for parking the car and the other with an outdoor area where there are about 300 square meters of garden.

Upstairs there is a small attic room that opens onto a terrace with a beautiful view of 300 sqm equipped with BBQ area.

The villa was built of reinforced concrete on a hornet's nest about 5 mt which avoids the problem of humidity typical of the area.