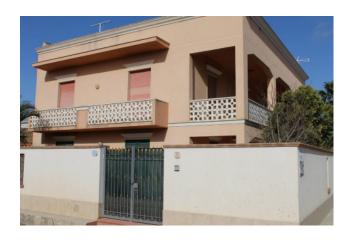

The Villa for a total of 320mq the building consists of two floors is about 300 meters from the beautiful beach overlooking the Mediterranean Sea.

On the ground floor there are two separate entrances, one with ample space for parking the car and the other with an outdoor area where there are about 300 square meters of garden.

On the right side on the ground floor there is the main entrance with a large gate and outside space which leads to a staircase leading to the first floor where there is a House of about 150 square meters with verandah balconies and terrace. From where you can enjoy a splendid sea view is equipped with outside bathroom and BBQ area.