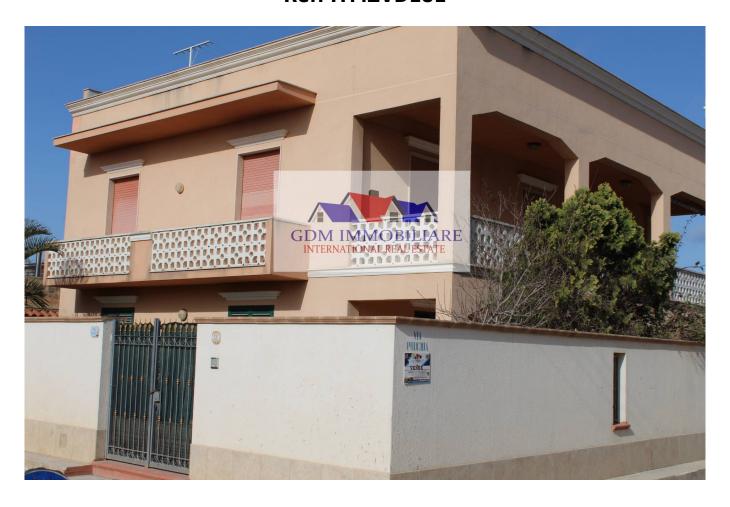

### 330 sq.m | Bathrooms: 4 | Bedrooms: 7 | Rooms: 11

The GDM real estate is pleased to offer the sale of this large and beautiful villa located in Mazara del Vallo in the area of Tonnarella, famous resort area in the province of Trapani.

The Villa for a total of 320mq the building consists of two floors is about 300 meters from the beautiful beach overlooking the Mediterranean Sea.

On the ground floor there are two separate entrances, one with ample space for parking the car and the other with an outdoor area where there are about 300 square meters of garden.

On the right side on the ground floor there is the main entrance with a large gate and outside space which leads to a staircase leading to the first floor where there is a House of about 150 square meters with verandah balconies and terrace. From where you can enjoy a splendid sea view is equipped with outside bathroom and BBQ area.