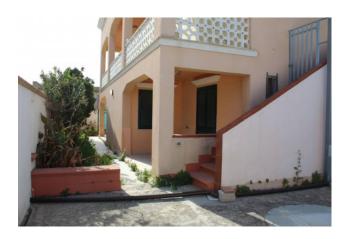

Recently, the ground floor was converted into two separate apartments, each with its own entrance, for the rent as a holiday home and each comprises entrance hall, bedroom, kitchen, living room and bathroom with porch and outdoor space for a total of 80 square meters.

On the right side on the ground floor there is the main entrance with a large gate and outside space which leads to a staircase leading to the first floor where there is a House of about 150 square meters with verandah balconies and terrace. From where you can enjoy a splendid sea view is equipped with outside bathroom and BBQ area.