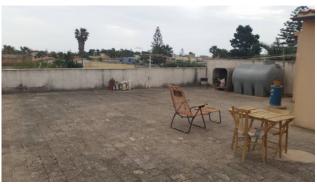

The Villa for a total of 320mq the building consists of two floors is about 300 meters from the beautiful beach overlooking the Mediterranean Sea.

On the ground floor there are two separate entrances, one with ample space for parking the car and the other with an outdoor area where there are about 300 square meters of garden.

Upstairs there is a small attic room that opens onto a terrace with a beautiful view of 300 sqm equipped with BBQ area.

The villa was built of reinforced concrete on a hornet's nest about 5 mt which avoids the problem of humidity typical of the area.