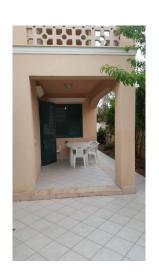

The Villa for a total of 320mq the building consists of two floors is about 300 meters from the beautiful beach overlooking the Mediterranean Sea.

On the ground floor there are two separate entrances, one with ample space for parking the car and the other with an outdoor area where there are about 300 square meters of garden.

Recently, the ground floor was converted into two separate apartments, each with its own entrance, for the rent as a holiday home and each comprises entrance hall, bedroom, kitchen, living room and bathroom with porch and outdoor space for a total of 80 square meters.

On the right side on the ground floor there is the main entrance with a large gate and outside space which leads to a staircase leading to the first floor where there is a House of about 150 square meters with verandah balconies and terrace. From where you can enjoy a splendid sea view is equipped with outside bathroom and BBQ area.