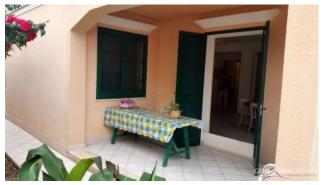

Recently, the ground floor was converted into two separate apartments, each with its own entrance, for the rent as a holiday home and each comprises entrance hall, bedroom, kitchen, living room and bathroom with porch and outdoor space for a total of 80 square meters.

On the right side on the ground floor there is the main entrance with a large gate and outside space which leads to a staircase leading to the first floor where there is a House of about 150 square meters with verandah balconies and terrace. From where you can enjoy a splendid sea view is equipped with outside bathroom and BBQ area.