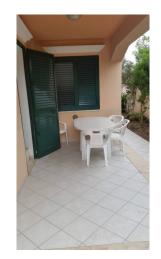

The Villa for a total of 320mq the building consists of two floors is about 300 meters from the beautiful beach overlooking the Mediterranean Sea.

On the ground floor there are two separate entrances, one with ample space for parking the car and the other with an outdoor area where there are about 300 square meters of garden.

Recently, the ground floor was converted into two separate apartments, each with its own entrance, for the rent as a holiday home and each comprises entrance hall, bedroom, kitchen, living room and bathroom with porch and outdoor space for a total of 80 square meters.