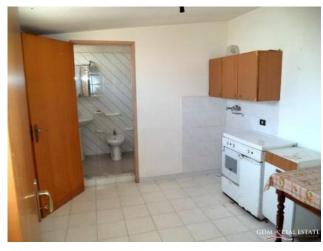

On the second floor there are two rooms of approximately  $45 \text{ m}^2$  with a kitchen and bathroom and a very large terrace with a beautiful view over the river mazzaro.

The property is in good condition having been refurbished in the years '90 and maintained continuous, just needs some repairs.

# **Property Informations**

| Address: Via Pier Santi Mattarella | <b>Zip Code</b> : 91026         |  |
|------------------------------------|---------------------------------|--|
| Bedrooms: 4                        | Bathrooms: 3                    |  |
| Rooms: 10                          | State of Preservation: Discreet |  |
| Level: On two-levels               | Total Floor: 2                  |  |
| <b>Heating</b> : Heating           | Balconies: Present, 20 sq.m     |  |
| Terrace: Present, 60 sq.m          | Kitchen: Regular Kitchen        |  |