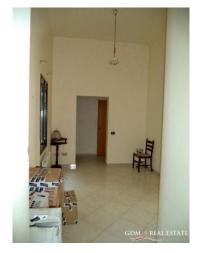

Alongside another entrance opens onto a staircase leading to the first floor where there is a  $100 \text{ m}^2$  apartment comprises entrance hall, kitchen, riposto, living room with balcony on the main street, two bedrooms, study and bathroom.