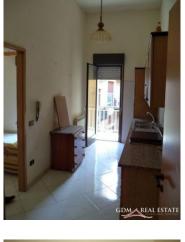

Alongside another entrance opens onto a staircase leading to the first floor where there is a  $100 \text{ m}^2$  apartment comprises entrance hall, kitchen, riposto, living room with balcony on the main street, two bedrooms, study and bathroom.

On the second floor there are two rooms of approximately  $45 \text{ m}^2$  with a kitchen and bathroom and a very large terrace with a beautiful view over the river mazzaro.

The property is in good condition having been refurbished in the years '90 and maintained continuous, just needs some repairs.