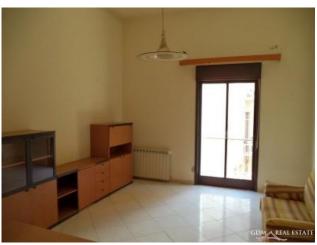

Alongside another entrance opens onto a staircase leading to the first floor where there is a  $100 \text{ m}^2$  apartment comprises entrance hall, kitchen, riposto, living room with balcony on the main street, two bedrooms, study and bathroom.

On the second floor there are two rooms of approximately  $45 \text{ m}^2$  with a kitchen and bathroom and a very large terrace with a beautiful view over the river mazzaro.

The property is in good condition having been refurbished in the years '90 and maintained continuous, just needs some repairs.